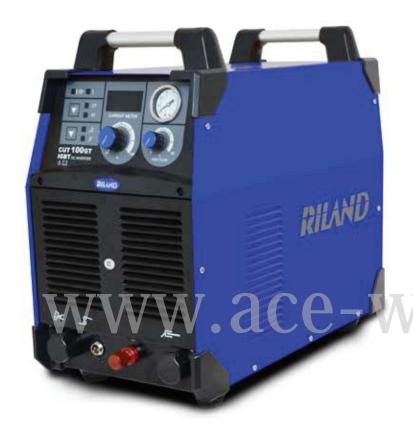

# **CUT 100GT**

| Model     | Input Voltage/Phase/Frequency | Output Current/Voltage/Duty Cycle<br>( 40°C ) | Amps Input At Rated Output | Output Range/ OCV | Dimension<br>( mm ) | Weight<br>( kg ) |
|-----------|-------------------------------|-----------------------------------------------|----------------------------|-------------------|---------------------|------------------|
| CUT 100GT | 380V/3P/50-60Hz               | 100A/120V/40%<br>70A/108V/100%                | 23A@100A                   | 20-100A/300V      | 526*272*468         | 25.6             |