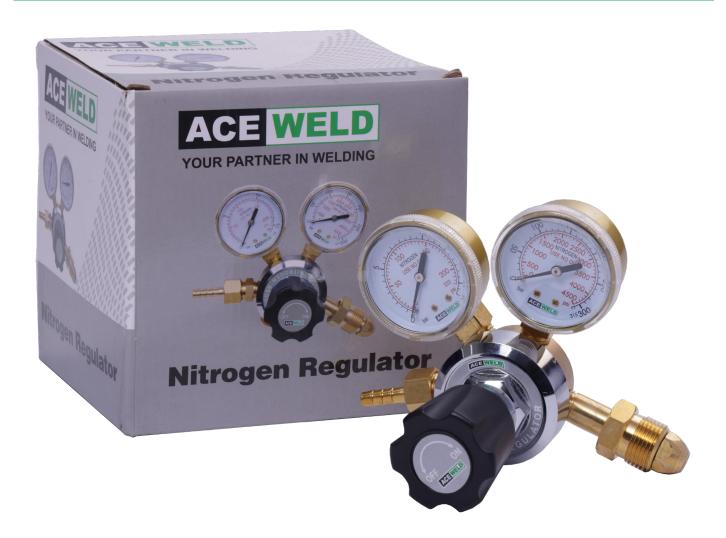

## **ACE WELD NITROGEN REGULATOR**

- Body is machined from high quality brass bar stock for maximum strength.
- Attractive chromed bonnet
- External Safety Relief Valve (Oxy & Nitrogen)
- Sintered metal filter to trap impurities
- Easy to read dual scales gauges (BAR & PSI)
- Bronze Filter for all inlet stems

| MODEL                    | GAS      | FLOW<br>Lit/Min | MAX<br>DELIVERY | CYLINDER<br>PRESSURE | PACKING |
|--------------------------|----------|-----------------|-----------------|----------------------|---------|
| AW Nitrogen<br>Regulator | Nitrogen | 35              | 10BAR/145PSI    | 315BAR/4500PSI       |         |