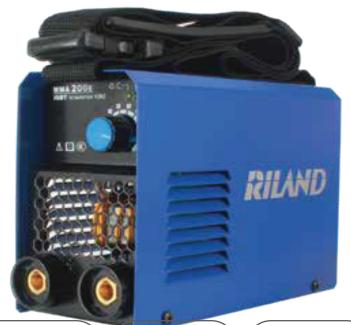

## **MMA200E**

Economical, Excellent, Affordable, Portable, Extremely Small Package

## **Functions & Features**

Use the latest high grade IGBT technology.

Wide range input voltage: 220V±15%.

Intelligent protection for over-loading and over-heating.

Anti-stick function built-in, preventing against over loading the unit and easing removal of the electrode.

Non-stop welding for 2.5mm electrode, can welding 3.2mm diamet erelectrode.

Compact and portable (2Kg) with adjustable shoulder strap.

Suitable for home use, maintenance, installation, etc. requirements.