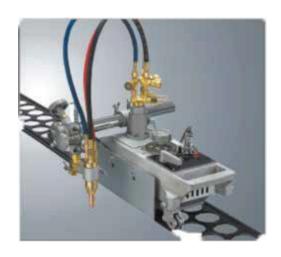

## **HEAVY DUTY STRAIGHT LINE CUTTER - SINGLE/DOUBLE TRACK**

## S-100 For Square or V-Beve

- Single torch unit equipped with a simple holder
- Having no floating function
- Standard pipe arm length: 400m
- Vertical adjustment up to 65mm