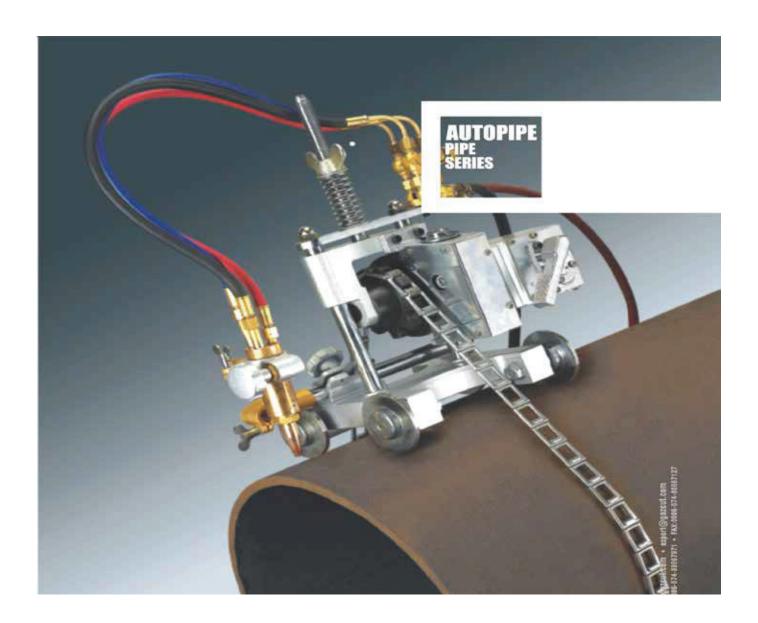

## AUTO PIPE CUTTER

| Chain Type              | Single link chain                                                    |
|-------------------------|----------------------------------------------------------------------|
| Quick Release Clutch    | With                                                                 |
| Cutting Speed           | 50-1150mm/min                                                        |
| Effective Pipe Diameter | 150-600mm by standard chain<br>Larger size over 600mm by extra chain |
| Cutting Thickness       | Up to 500mm                                                          |
| Cutting Shape           | Square and bevel (up to 45°                                          |
| Drive Method            | Motorized                                                            |
| Main Size (mm)          | 265 X 420 X 450                                                      |
| Weight (kg)             | 16                                                                   |