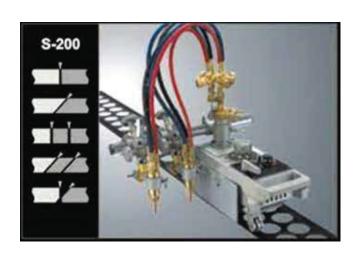

## S-200 For Square, V, Y, or X-Bevel Cutting:

- Two torch model of S-100
- Standard pipe arm length:600mm
- Balance weight attached.
- Bevel and parallel cutting possible

| Model               | S-100                      | S-200 |
|---------------------|----------------------------|-------|
| Input Voltage       | 240V 50Hz                  |       |
| Cutting Thickness   | 5-50 mm                    |       |
| Cutting Speed Range | 100-1,000 mm/min           |       |
| Cutting Edge Shape  | Square Cutting V bevel 45° |       |
| Dimension           | 310 x 450 x 300mm          |       |
| Weight (with track) | 27 kg                      | 31 kg |