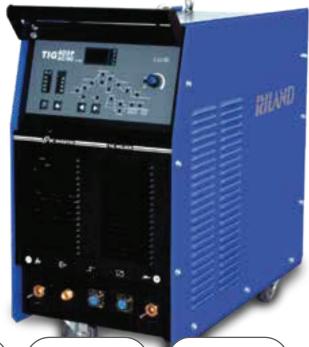

## **New TIG400PAC/DC Digital**

Excellent, Precise, Professional, Reliable and Rugged

## **Functions & Features**

- The mature IGBT tube inverter technology.
- Multi-function, TIG and MMA.
- Current and gas post time adjustable, enrich controlling ways of welding shape.
- 2T/4T function, abundant modes to service various welding demands.
- Arc striking current / peak current / base current adjustable, all for welding with better performance.
- Current upslope time / current downslope time adjustable, the reliable protection for welding shape.
- Pulse frequency adjustable, different pulse frequency lead to different welding shape to meet demands.
- Pulse duty ratio / pulse width clean / post gas adjustable, abundant ways to control welding process.
- Intelligent protection: over-heating, over-current, over-voltage protection, convoy for the welder to keep power.