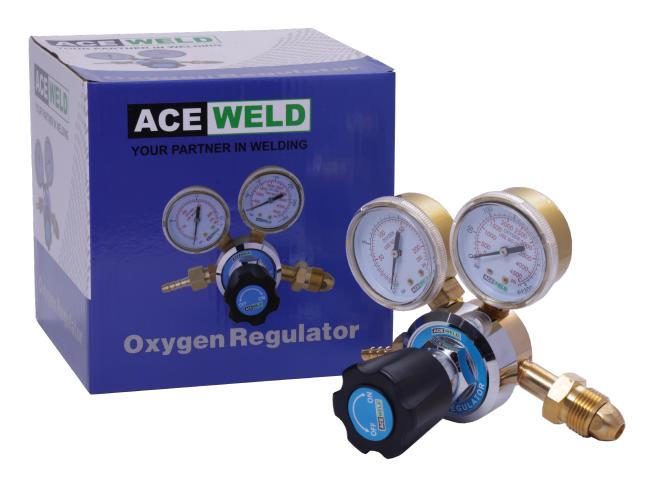

## **ACE WELD OXYGEN REGULATOR**

## A light to medium duty regulator for general welding and cutting purposes

- Body is machined from high quality brass bar stock for maximum strength.
- Attractive chromed bonnet
- External safety relief valve (oxygen & nitrogen only)
- Sintered metal filter to trap impurities
- Easy to read dual stage gauges (BAR & PSI)
- Bronze Filter for all inlet stems