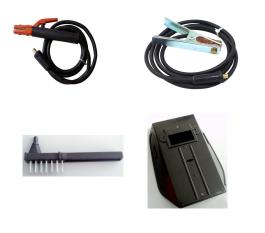

# **Base Units Include**

- 1 PCS inverter power source
- 1 PCS Stick electrode holder,1.8m copper clad aluminum cable with fast plug.
- 1 PCS Earth clamp,1.2m copper clad aluminum cable with fast plug.
- 1 PCS Shoulder strap.

## **Key Option**

Hand-held Welding Mask, Steel brush-Hammer & Case