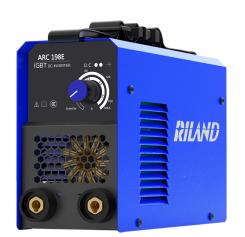

#### The new generation and cost-effective

# **ARC 198E**

### Economical, Excellent, Affordable, Portable, Extremely Small Package

- Equipped with RILAND self-developed RICHIP chi p and use the latest high grade IGBT technology.
- Wide range input voltage: 220V±15%.
- Anti-stick function built-in, preventing against over loading the unit and easing removal of the electrode.
- Non-stop welding for 2.5mm and 3.2mm diameter electrode.
- Intelligent protection for over-loading, overvoltage and over-heating.
- Fan as needed function, reduces noise and dust inside the machine.
- Compact and portable (2.5Kg) with adjustable shoulder strap.
- Suitable for home use, maintenance, installation, etc.

# **Base Units Include**

- 1 PCS inverter power source
- 1 PCS Stick electrode holder,1.8m copper clad aluminum cable with fast plug.
- 1 PCS Earth clamp,1.2m copper clad aluminum cable with fast plug.
- 1 PCS Shoulder strap.