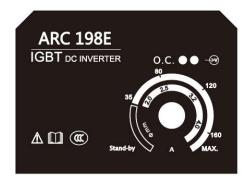

# **Control panel**

Simple and easy to understand front panel design, just only one knob for welding current pre-setting. Two indicators for work status display.

## **Technical data**

| Item Type                       | ARC 198E            |  |  |
|---------------------------------|---------------------|--|--|
| Power voltage (V)               | 1 phase<br>220V±15% |  |  |
| Frequency (Hz)                  | 50/60               |  |  |
| Rated input current (A)         | 32                  |  |  |
| No-load voltage (V)             | 55                  |  |  |
| Duty cycle (40°C)               | 20%                 |  |  |
| Output current adjustment (A)   | 35-160              |  |  |
| Output voltage (V)              | 21.4-26.4           |  |  |
| Efficiency                      | 0.85                |  |  |
| Power factor                    | 0.65                |  |  |
| Degree of protection            | IP21                |  |  |
| Insulation grade                | F                   |  |  |
| EMC grade                       | Α                   |  |  |
| Cooling method                  | Air cooling         |  |  |
| Weight (kg)                     | 2.5                 |  |  |
| Overall dimension (L*W*H<br>mm) | 255*100*176         |  |  |