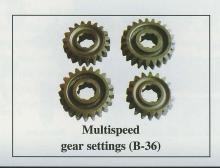

Selectatilth pick-off gears allow four alternative rotor speeds (540 PTO)

|                        | В - 36             |     |     |     |
|------------------------|--------------------|-----|-----|-----|
| Specifications         | 180                | 205 | 230 | 255 |
| Working width, cm      | 180                | 205 | 230 | 255 |
| Working depth, cm      | 18                 |     |     |     |
| For tractor hp         | 55-105             |     |     |     |
| 3-Point Linkage, Cat.  | I/II               |     |     |     |
| Universal Driveshaft   | A8 w/FF4 Clutch    |     |     |     |
| Gearbox                | Multispeed         |     |     |     |
| Rotor speed at 540 PTO | 166/203/144/235rpm |     |     |     |
| Side drive             | Chain & sprockets  |     |     |     |
| Number of blades       | 42                 | 48  | 54  | 60  |
| Weight, kg.            | 510                | 550 | 590 | 630 |