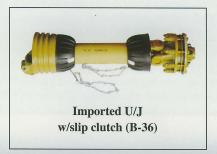

Protection of tractor and transmission against shock-loads ensured by heavy-duty safety clutch.

Cultivating depth is adjustable - raising/lowering the side skids.

Depth control wheels available as optional.