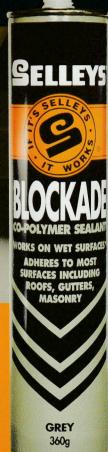

Co-Polymer Sealant

- Works on Wet Surfaces 適合用於濕滑的表面
- **◎ Good weatherability & resistance to U.V. light**耐候性和防紫外線
- Paintable 可上漆
- **◎ For Interior & Exterior** 室內戶外皆可使用

Selleys Blockade is a neutral cure multi-purpose solvent borne copolymer rubber based sealant offering good all round performance. It is available in grey colour and cures to a flexible rubber with good adhesion to most building materials. It can be painted over with oil based and water based paints.

For Use On:

Roofs, Gutters, Masonry

犀利牌百補得是一種中性多用途、具優良效果的建築膠。幹後呈灰色可上油漆。它呈灰色且形成具 彈性的橡膠能有效黏接大多數建築材料。乾後可上油性或水性漆料。

屋頂·水槽·砌築表面

| PRODUCT NAME  | BARCODE       | INNER PACKING | OUTER PACKING |
|---------------|---------------|---------------|---------------|
| Blockade 360g | 9300697108753 | 12 x 1        | 12 x 1        |