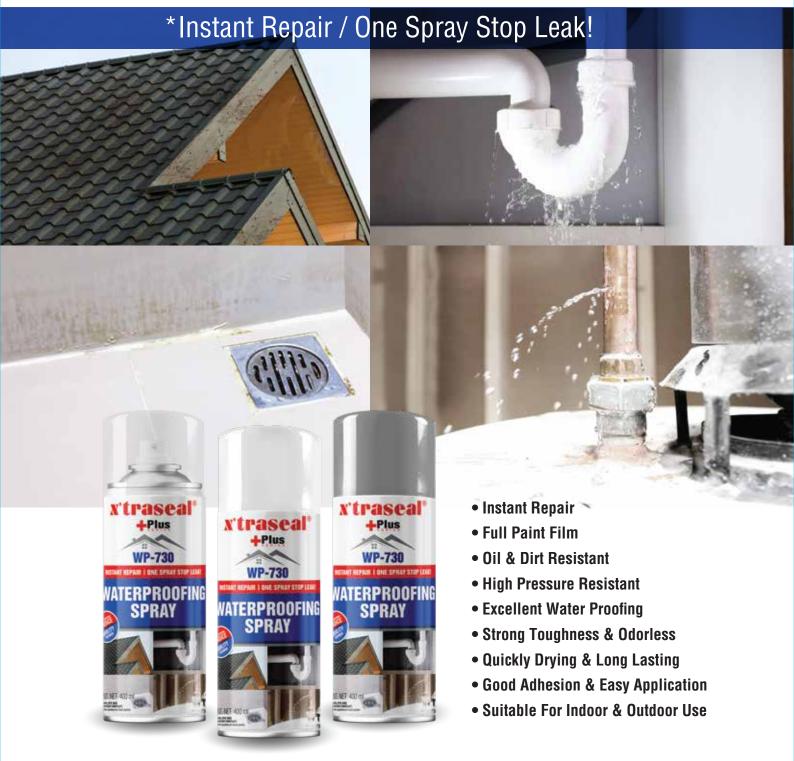

# x'traseal® 44P-730\*\*

**Waterproofing Spray** 

**Waterproofing Spray** is widely applied for indoor and outdoor water leakage. It is anti-corrosion and anti-rust, helping to solve most leakage problems. Specially formulated waterproofing is mainly used for repairing PVC pipes, joints, corners, roof cracks, and other leaks in buildings and constructions. The sprayer can reach complex spaces and narrow cracks to easily solve leakage problems.

# Caution:

Read and understand material safety data sheet of this product before handling or using.

Colour Available: Clear, White & Grey

Content: 400ml Can

Packaging Details: 24 Cans / Carton