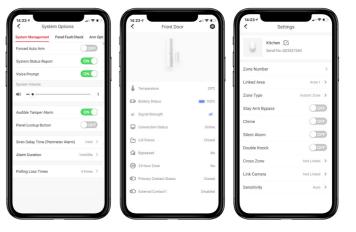

# **App Programming**

It's all in the app

One manufacturer, one interface. With the AX PRO, the power is in your hands; manage multiple systems through the Hik-ProConnect app and web interface, configure devices, control video and monitor. A total system with total control.