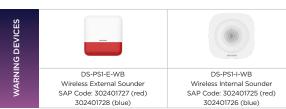

#### All eyes and ears on me

• Available in red or blue and designed for easy installation, the Wireless External Sounder offeres up to 110db alarm volume; be alerted when it matters most.