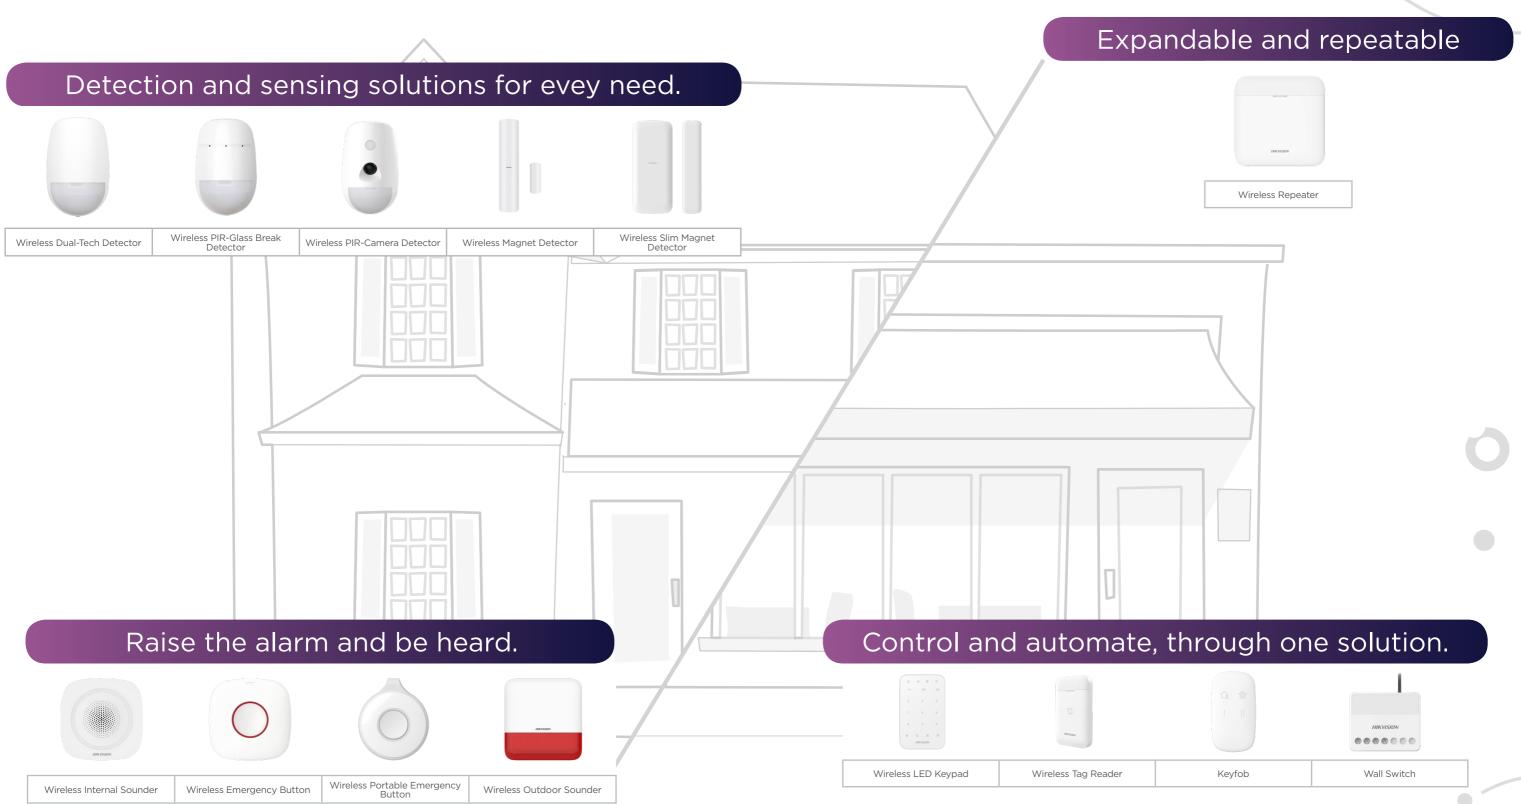

## **DETECTION AND SENSING**

A range of detectors and sensors suitable for any residential and small commercial application.

#### The eyes of the operation

• Battery operated and featuring a 12m range, maintain a secure property and let the wirless PIR-Camera Detector take care of the hard work.

#### Keep on detecting

• Fully programmable via the app and featuring Smart Environmental Control (SEC) Technology, the Wireless PIR Detector really does have it all under control.

#### Compact yet robust

 Utilising the latest Tri-X Wireless Technology, the Wireless Magnet Detector is versatile and easily configurable to suit a variety of needs. Plus installation has never been easier.

#### Small but mighty

• Easily installed and featuring smart remote programming the Wireless Slim Magnetic Contact is capable of up to 1600m long distance radio frequency transmission; impressive for something so small.

#### Not to be interfered with

• The 24GHz module built into the Wireless Dual-Tech Detector reduces installation time and isn't afected by interference; now that's smart.

#### Ticking multiple boxes

 Encompassing multiple uses for superior security, the Wireless PIR-Glass Break Detector does just that. With a 12m detection range and built in break-glass technology, you're completely sorted.

Various arming and control options to suit.

#### Control your home in one place

• Arming made easy. Control a property and be made aware of any faults with the touch LED display. Giving you the freedom to be in charge of the system.

#### Ready, set, GO!

Small and compact, yet fully customisable and robust, the keyfob is the perfect arming/disarming partner. Featuring an LED display for instant feedback on setting functions, trust that the system is ready for action.

#### Stable, secure and straightforward arming

• Built with modern design and flexibility in mind; arm or disarm the entire system or just separate areas. Providing a stylish Tag Reader with control where it's needed most.

## **SOUND AND ALERT**

A range of sounders and panic buttons, raising the alarm.

#### Be heard when you need it

• Offering a compact design for maximum installation flexibility; delivering an inconspicuous finish that blends in with any property. Don't worry, it'll let you know that it's there!

#### Freedom with security

• Portable and discreet, raise an alarm with minimal fuss and straight-forward set up of the Wireless Portable Emergency Button.

#### Protect those that matter most

• Discreet but functional with an IP54 rating, stay protected against danger and water exposure. Providing peace of mind when it's needed most.

#### All eyes and ears on me

• Available in red or blue and designed for easy installation, the Wireless External Sounder offeres up to 110db alarm volume; be alerted when it matters most.

#### Discreet has never been so loud!

Raise an alarm with the Wireless Emergency Button. Fully remote configurable, frequency hopping technology for improved signal transmission and easy installation; a no-brainer for any security needs.