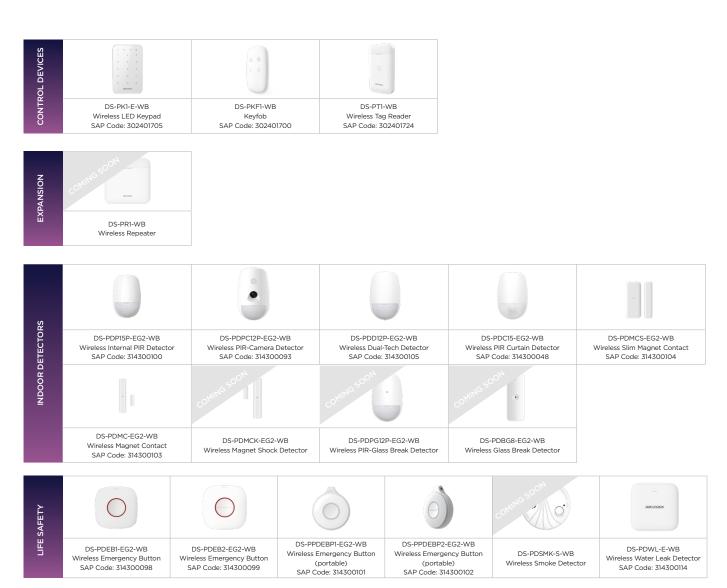

# **PRODUCTS AND PARTCODES**

| loT | COMMC 200M    | COMING 200M   | coming 500 h |
|-----|---------------|---------------|--------------|
|     | DS-PM1-O1L-WB | DS-PM1-O1H-WB | DS-PSP1-WB   |
|     | Relay Module  | Wall Switch   | Smart Socket |