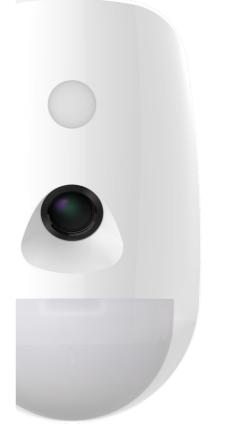

# PIRCAM Detect with PIRCAM

Be secure with detection and video in one! Capturing snapshots as the action happens, stay safe and be informed of an intruder in real time with live updates; keeping you in the loop.

#### The eyes of the operation

• Battery operated and featuring a 12m range, maintain a secure property and let the wirless PIR-Camera Detector take care of the hard work.