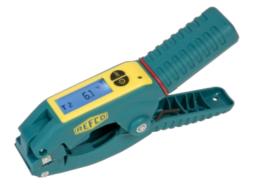

## Item Number 4687785

Temperature clamp for REFMATE and TAP

- Measured values can be read and documented on the clamp, REFMATE and the App
- Wireless data transmission via BLE
- Up to 100m range
- Strong springs for safe installation on pipes with 6 41 mm  $(1/_4" 15/_8")$  diameter
- Ergonomic design for easy handling
- Easy operation with two buttons