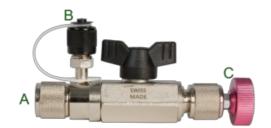

#### **Item Number** 4687740

Schrader-valve tool with 5/16" SAE connection for R410a, with rotatable outlet 1/4" SAE. Eliminating the schrader-valve allows a higher flow rate, saving you valuable time during evacuation and filling. The shut-off valve allows you to replace a defective schrader-valve - even in systems under pressure.

## **Technical Data**

| Material         | Aluminium   Brass   Plastics                          |  |
|------------------|-------------------------------------------------------|--|
| Colour           | pink   bare                                           |  |
| Connector A      | 5/16" SAE or 1/2"-20 UNF   Valve core   Inside thread |  |
| Connector B      | 5/16" SAE or 1/2"-20 UNF   Outside thread             |  |
| Connector C      | 1/4" SAE   Outside thread   Flare                     |  |
| Working Pressure | 60 bar                                                |  |
| Packaging        | Blister                                               |  |