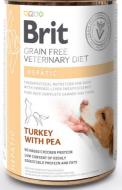

THERAPEUTICAL NUTRITION FOR DOGS WITH CHRONIC LIVER INSUFFICIENCY. PURE PATE COMPLETE CANNED DOG FOOD.

#### TURKEY WITH PEA

NO ADDED CHICKEN PROTEIN LOW CONTENT OF HIGHLY DIGESTIBLE PROTEIN AND FATS

IETETIC COMPLETE FEED FOR DOG

#### GRAIN FREE VETERINARY DIET TURKEY WITH PEA

Composition: turkey (86%), water (6%), green peas (4%), salmon oil (2%), minerals, dried algae (0.5%, Ascophyllum nodosum), milk thistle seeds (0.2%), mannan-oligosaccharides (0.013%), fructo-oligosaccharides (0.01%), Mojave yucca (0.01%),  $\beta$ -glucans (0.01%), sea buckthorn (0.008%).

Metabolizable energy: 1,330 kcal/kg Pack size: 400g

> NUTRITIONAL ADDITIVES PER 1 kg: VITAMIN A 5,000 IU, VITAMIN D3 200 IU, VITAMIN E 200 mg, VITAMIN C 100 mg, BIOTIN 0.8 mg, ZINC CHELATE OF AMINO ACIDS HYDRATE 80 mg, FERROUS CHELATE OF AMINO ACIDS HYDRATE 30 mg, MANGANESE CHELATE IF AMINO ACIDS HYDRATE 25 mg, POTASSIUM IODIDE 1.5 mg, ORGANIC FORM OF SELENIUM PRODUCED BY SACCAROMYCES CEREVISIAE CNCM I-3060 (SELENISED YEAST INACTIVATED) 0.1 mg. TAURINE 800 mg, L-CARNITINE 120 mg.

| ANALYTICAL CONSTIT    | UENTS: |
|-----------------------|--------|
| CRUDE PROTEIN         | 9.0%   |
| FAT CONTENT           | 9.0%   |
| CRUDE ASH             | 2.0%   |
| MOISTURE              | 75.0%  |
| CRUDE FIBER           | 1.0%   |
| TOTAL SUGARS (AS NFE) | 4.0%   |
| CALCIUM               | 0.1%   |
| PHOSPHORUS            | 0.3%   |
| SODIUM                | 0.2%   |
| MAGNESIUM             | 0.08%  |
| COPPER                | 0.1%   |
| OMEGA-3               | 0.1%   |
| OMEGA-6               | 0.2%   |