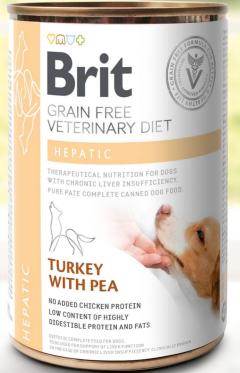

THERAPEUTICAL NUTRITION FOR DOGS WITH CHRONIC LIVER INSUFFICIENCY. PURE PATE COMPLETE CANNED DOG FOOD.

#### TURKEY WITH PEA

NO ADDED CHICKEN PROTEIN LOW CONTENT OF HIGHLY DIGESTIBLE PROTEIN AND FATS

IETETIC COMPLETE FEED FOR DOG

#### GRAIN FREE VETERINARY DIET TURKEY WITH PEA

Composition: turkey (86%), water (6%), green peas (4%), salmon oil (2%), minerals, dried algae (0.5%, Ascophyllum nodosum), milk thistle seeds (0.2%), mannan-oligosaccharides (0.013%), fructo-oligosaccharides (0.01%), Mojave yucca (0.01%),  $\beta$ -glucans (0.01%), sea buckthorn (0.008%).