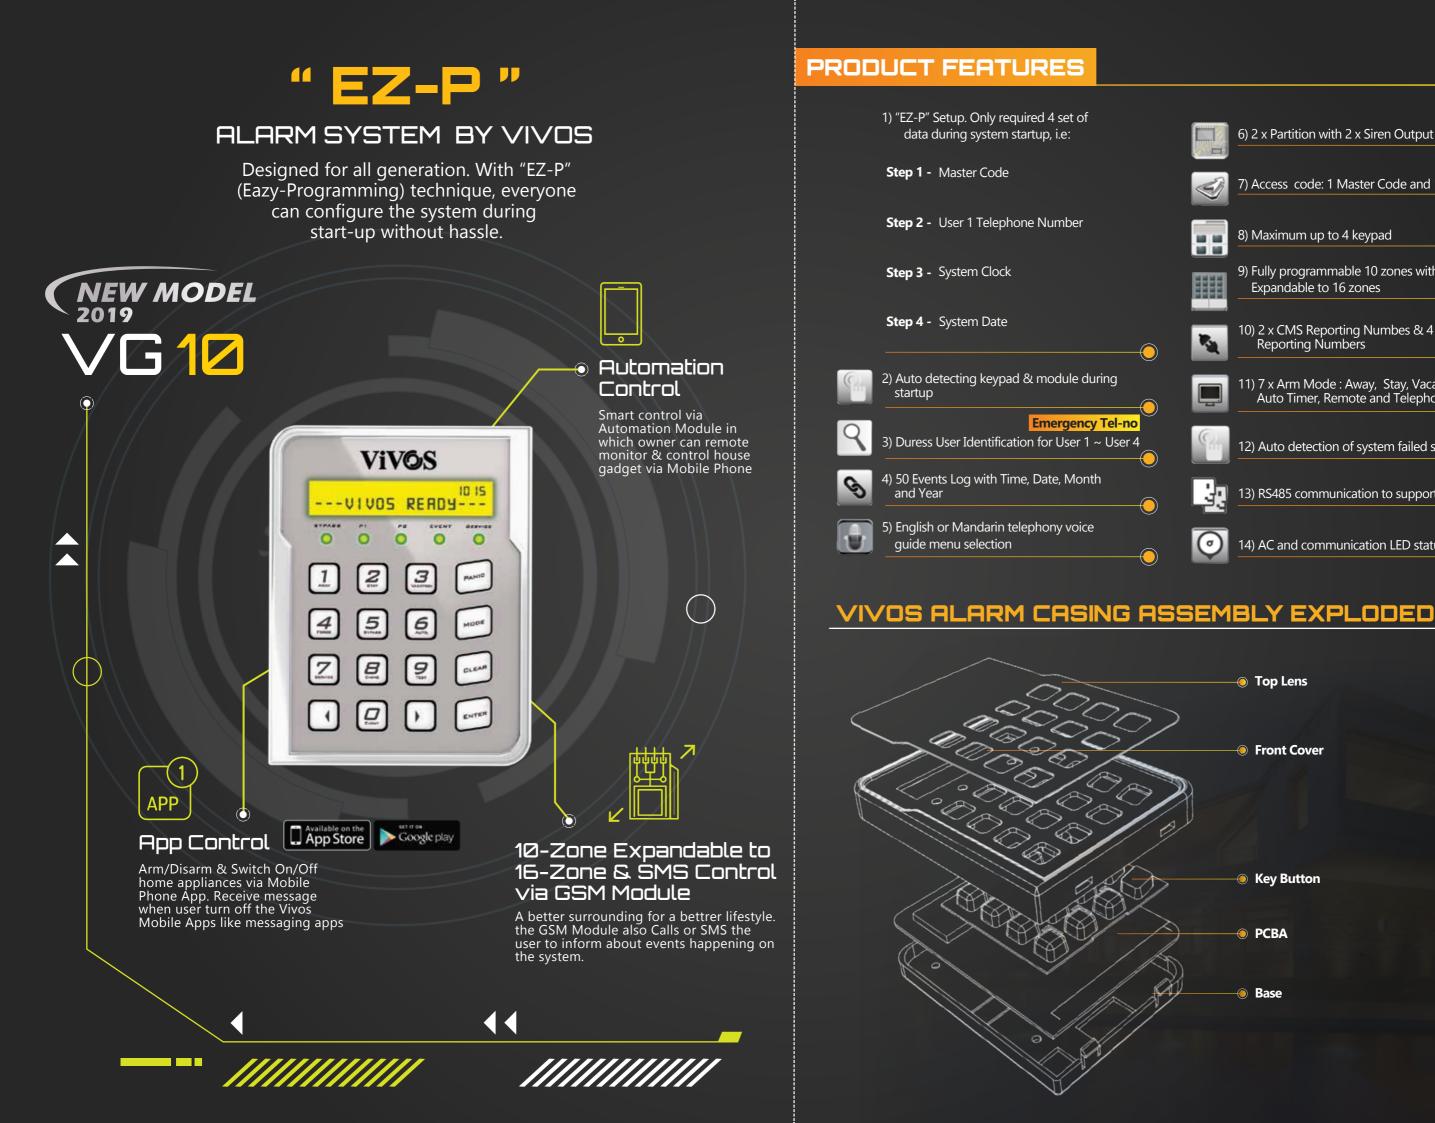

## Make life better and safer with innovative technology Designed by ViVOS<sup>\*</sup>

VIVOS VIVOS -VIVOS RERDY PERI UIVOS 1225 0 ] 2 2 2 5 Ø 2 D 1 00 0

VG10 is a highly sophisticated home security alarm system uses advanced engineering echnology. ViVOS innovate new technique, which has high integration, good reliability, advanced technology, mightiness function and "EZ-P" (Eazy Programming) technique.

# 1∕2-Zone Security System

- Apps Control
- **Automation Control**
- Protect Your Assets
- 365-days Monitoring

O Top Lens

Front Cover

• Key Button

PCBA

Base