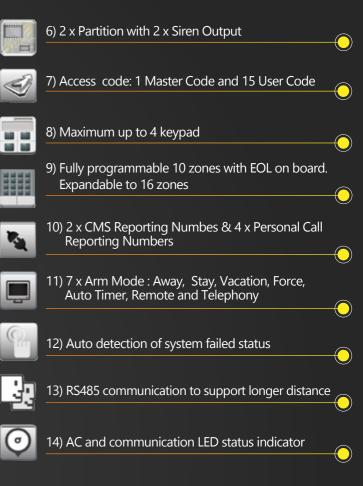

# 1∕2-Zone Security System

- Apps Control
- **Automation Control**
- Protect Your Assets
- 365-days Monitoring

O Top Lens

Front Cover

• Key Button

PCBA

Base