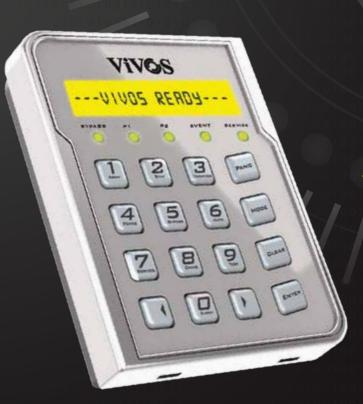

## Make life better and safer with innovative technology Designed by ViVOS<sup>\*</sup>

VIVOS VIVOS -VIVOS RERDY PERI UIVOS 1225 0 ] 2 2 2 5 Ø 2 D 1 00 0

VG10 is a highly sophisticated home security alarm system uses advanced engineering echnology. ViVOS innovate new technique, which has high integration, good reliability, advanced technology, mightiness function and "EZ-P" (Eazy Programming) technique.