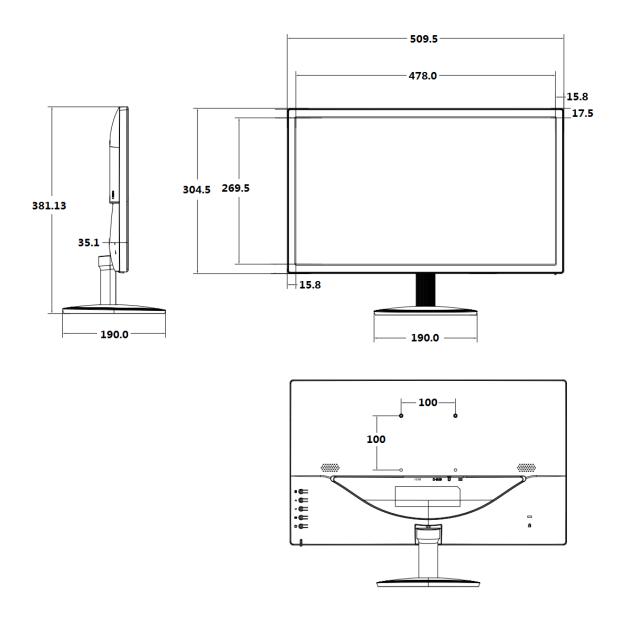

## **Dimensions**

# **Specifications**

| Model                 | MW3222-L                                                                                                                         |
|-----------------------|----------------------------------------------------------------------------------------------------------------------------------|
| Display               |                                                                                                                                  |
| Display Type:         | LED Backlight                                                                                                                    |
| Screen Size           | 21.5"                                                                                                                            |
| Pixel Pitch(mm)       | 0.2482× 0.2482                                                                                                                   |
| Max Resolution        | 1920×1080                                                                                                                        |
| Brightness            | 250 cd/m <sup>2</sup>                                                                                                            |
| Contrast              | 1000:1                                                                                                                           |
| Response Time         | 5ms                                                                                                                              |
| color                 | 16.7M                                                                                                                            |
| Viewing Angle         | Horizontal 170°, Vertical 160°                                                                                                   |
| Interface             |                                                                                                                                  |
| VGA                   | 1                                                                                                                                |
| HDMI                  | 1                                                                                                                                |
| OSD                   |                                                                                                                                  |
| Multi- Language       | 11 (English, French, German, Italian, Simplified Chinese, Traditional Chinese, Korean, Japanese, Espanola, Portuguese, Russian ) |
| Mounting              |                                                                                                                                  |
| VESA                  | 100mm x 100mm                                                                                                                    |
| General               |                                                                                                                                  |
| Power supply          | DC 12V, 2A                                                                                                                       |
| Consumption           | <20 W(on)<br><0.5 W(Standby)                                                                                                     |
| Operation Temperature | 0°C ~ 40 °C                                                                                                                      |
| Operating Humidity    | 20%~85% (No Condensation)                                                                                                        |
| Storage Temperature   | -20°C ~ 60°C                                                                                                                     |
| Storage Humidity      | 0%~90% (No Condensation)                                                                                                         |
| Dimension (WxHxD)     | 509.5mm × 381.3 mm × 190mm                                                                                                       |
| Weight:               | Net Weight:2.51Kg Gross Weight:3.5Kg                                                                                             |
| Accessory             |                                                                                                                                  |
| Standard              | Adapter, Pedestal, Quick Guide                                                                                                   |
| Optional              | Hanging bracket,                                                                                                                 |