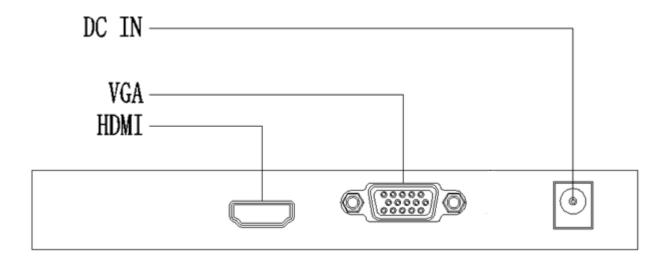

#### **Interfaces**

# **Specifications**

| Model                 | MW3222-L                                                                                                                         |
|-----------------------|----------------------------------------------------------------------------------------------------------------------------------|
| Display               |                                                                                                                                  |
| Display Type:         | LED Backlight                                                                                                                    |
| Screen Size           | 21.5"                                                                                                                            |
| Pixel Pitch(mm)       | 0.2482× 0.2482                                                                                                                   |
| Max Resolution        | 1920×1080                                                                                                                        |
| Brightness            | 250 cd/m <sup>2</sup>                                                                                                            |
| Contrast              | 1000:1                                                                                                                           |
| Response Time         | 5ms                                                                                                                              |
| color                 | 16.7M                                                                                                                            |
| Viewing Angle         | Horizontal 170°, Vertical 160°                                                                                                   |
| Interface             |                                                                                                                                  |
| VGA                   | 1                                                                                                                                |
| HDMI                  | 1                                                                                                                                |
| OSD                   |                                                                                                                                  |
| Multi- Language       | 11 (English, French, German, Italian, Simplified Chinese, Traditional Chinese, Korean, Japanese, Espanola, Portuguese, Russian ) |
| Mounting              |                                                                                                                                  |
| VESA                  | 100mm x 100mm                                                                                                                    |
| General               |                                                                                                                                  |
| Power supply          | DC 12V, 2A                                                                                                                       |
| Consumption           | <20 W(on)<br><0.5 W(Standby)                                                                                                     |
| Operation Temperature | 0°C ~ 40 °C                                                                                                                      |
| Operating Humidity    | 20%~85% (No Condensation)                                                                                                        |
| Storage Temperature   | -20°C ~ 60°C                                                                                                                     |
| Storage Humidity      | 0%~90% (No Condensation)                                                                                                         |
| Dimension (WxHxD)     | 509.5mm × 381.3 mm × 190mm                                                                                                       |
| Weight:               | Net Weight:2.51Kg Gross Weight:3.5Kg                                                                                             |
| Accessory             |                                                                                                                                  |
| Standard              | Adapter, Pedestal, Quick Guide                                                                                                   |
| Optional              | Hanging bracket,                                                                                                                 |