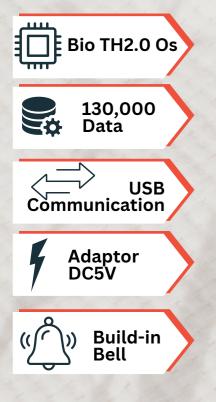

Excel

Usb

A 250 Biometrics Standalone Time Attendance Machine

The Timetera A250 is an inexpensive, dependable, and straightforward biometrics time attendance device that is a powerful solution for small and medium offices. With the ability to store up to 130,000 transaction logs and 1,000 fingerprints, the device is capable of handling high volumes of data. It offers multiple modes of authentication, including password, fingerprint, and RFID card, making it easy for users to access. Its efficient and reliable performance make it a valuable asset for businesses looking to streamline their attendance tracking processes while minimizing errors.

## **SPECIFICATIONS**

Authorized Reseller :

TIMETERA ATTENDANCE LINE-UP

ROHS CE FC Timetera@2023, All Right Reserved