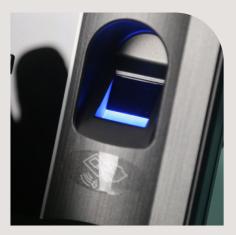

## Elegant Design

Gloss black finishing with iron texture on scanner panel. Professional look for wall mount or table stand.

| ID:1 |     | Name:Syaqir |          |       | D        |       |    |
|------|-----|-------------|----------|-------|----------|-------|----|
|      |     |             | Section1 |       | Section2 |       | Γ  |
| Dat  | e   | week        | IN       | OUT   | IN       | OUT   | IN |
| 10   | .01 | MON         | 07:49    | 13:07 | 13:40    | 18:08 |    |
| 10   | .02 | TUE         | 07:54    | 13:02 | 13:43    | 18:10 |    |
| 10   | .03 | WED         | 07:41    | 13:06 | 13:47    | 18:00 |    |
| 10   | .04 | THU         | 07:51    | 13:02 | 14:00    | 18:05 |    |
| 10   | .05 | FRI         | 07:55    | 12:34 |          | 18:06 |    |
| 10   | .06 | SAT         | Rest     |       |          |       |    |
| 10   | .07 | SUN         | Rest     |       |          |       |    |
| 10   | .08 | MON         | 07:46    | 13:10 | 13:41    | 18:01 |    |
| 10   | .09 | TUE         | 08:21    | 13:04 | 13:49    | 18:08 |    |
| 10   | .10 | WED         | 08:08    | 13:07 | 13:42    | 18:09 | V  |
| 10   | 11  | THU         | 08:07    | 13:00 | 13:55    | 18:17 |    |

# Speedy Recognition

Backlight technology power saving scanner with an auto turn-off function, ensuring a longer lifespan.

#### Secure and Flexible Verification

A250 provide you with a number of verification methods, including a fingerprint, password, card or combination of options.