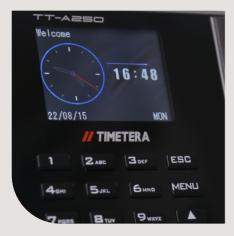

| TT-A250   Welcome   -   -   -   16: | <b>4</b> 8 | $\bigcirc$ |
|-------------------------------------|------------|------------|
| 22/08/15                            | MON        |            |
| // TIMETERA                         |            |            |
| 1 2ABC 3DEF                         | ESC        |            |
|                                     | MENU       |            |
|                                     |            | CE S       |
|                                     |            |            |
|                                     |            |            |

Excel

Usb

A 250 Biometrics Standalone Time Attendance Machine

The Timetera A250 is an inexpensive, dependable, and straightforward biometrics time attendance device that is a powerful solution for small and medium offices. With the ability to store up to 130,000 transaction logs and 1,000 fingerprints, the device is capable of handling high volumes of data. It offers multiple modes of authentication, including password, fingerprint, and RFID card, making it easy for users to access. Its efficient and reliable performance make it a valuable asset for businesses looking to streamline their attendance tracking processes while minimizing errors.