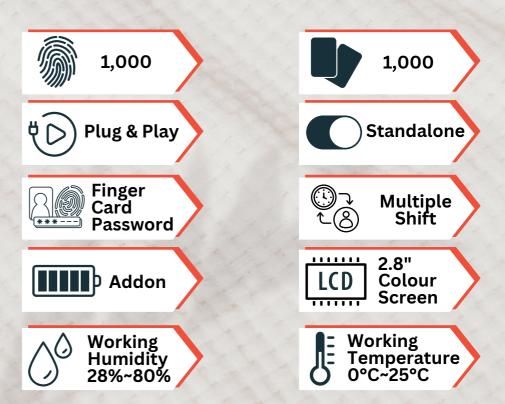

Excel

Usb

A 250 Biometrics Standalone Time Attendance Machine

The Timetera A250 is an inexpensive, dependable, and straightforward biometrics time attendance device that is a powerful solution for small and medium offices. With the ability to store up to 130,000 transaction logs and 1,000 fingerprints, the device is capable of handling high volumes of data. It offers multiple modes of authentication, including password, fingerprint, and RFID card, making it easy for users to access. Its efficient and reliable performance make it a valuable asset for businesses looking to streamline their attendance tracking processes while minimizing errors.

#### Secure and Flexible Verification

A250 provide you with a number of verification methods, including a fingerprint, password, card or combination of options.

## Plug and Play

A250 is easy to operate, connect it to the power source and it's ready to roll!

## **SPECIFICATIONS**

Authorized Reseller :

TIMETERA ATTENDANCE LINE-UP

ROHS CE FC Timetera@2023, All Right Reserved