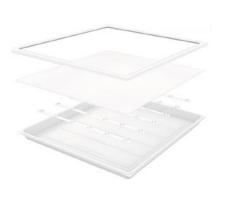

## **Product Description**

- ➤ Power available from 40W & 72W.
- > Recessed and Surface mounted optional available.
- ➤ High Brightness at >100 LM/W with LM 80 certified LED Chips.
- > Combined with LED Lens provides uniform light distribution.
- Fitting frame is made by 6063 pure aluminum and full-automatic laser welding process, to avoid light leakage and out of the shape.