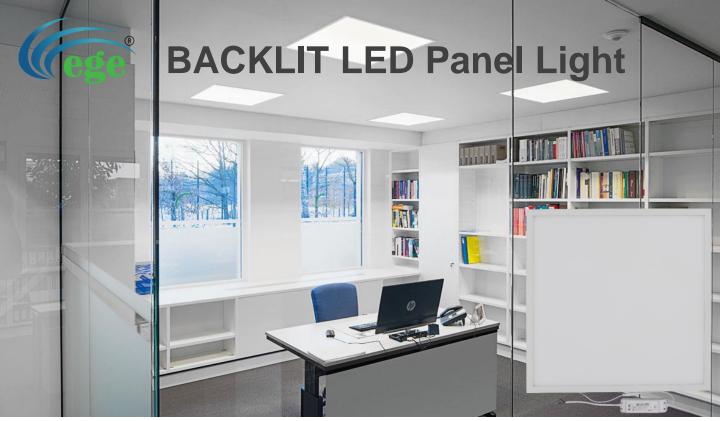

## **Application**

➤ Office, Hall, Mall, Warehouse, Hotel, Lab, Retail Shop and etc...

## **Product Description**

- ➤ Power available from 40W & 72W.
- > Recessed and Surface mounted optional available.
- ➤ High Brightness at >100 LM/W with LM 80 certified LED Chips.
- > Combined with LED Lens provides uniform light distribution.
- Fitting frame is made by 6063 pure aluminum and full-automatic laser welding process, to avoid light leakage and out of the shape.