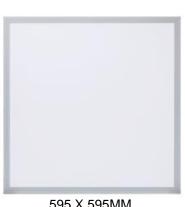

## **Model & Specification**

| Model             | EGE-PNL22-P040              | EGE-PNL14-P048    | EGE-PNL24-P072 |
|-------------------|-----------------------------|-------------------|----------------|
| Input Voltage     |                             | AC 175 ~ 277V     |                |
| Frequency         |                             | 50/60Hz           |                |
| Operating Current | 0.20A                       | 0.20A             | 0.30A          |
| Power Rating      | 40W                         | 40W               | 72W            |
| Power Factor      |                             | > 0.9             |                |
| CRI               | > 80 Ra                     |                   |                |
| Operating Temp    |                             | - 20° + 50°       |                |
| Luminous Flux     | ≥ 4000 Lm                   | ≥ 4000 Lm         | ≥ 7200 Lm      |
| Color             | 3000K / 4000K / 6500K       |                   |                |
| THD               |                             | ≤ 15%             |                |
| Length            | 595X595MM                   | 295X1195MM        | 595X1195MM     |
| Driver            | Isolated Driver/Non-Flicker |                   |                |
| Lighting Source   | SMD 2835                    |                   |                |
| Cover option      | Frost                       |                   |                |
| Beam Angel        | 110°                        |                   |                |
| Material          | Aluminum/PMMA               |                   |                |
| Life span         | > 25000Hrs                  |                   |                |
| Energy Saving     | ≥ 60%                       |                   |                |
| Certification     |                             | CE EMC, LVD, RoHS |                |
| Qty / Carton      | 8pcs                        | 4pcs              | 4pcs           |