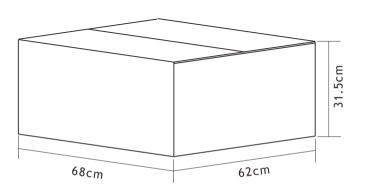

# PACKAGING SPECIFICATION

| P/N                  | Power | Packing Size(CM) |       |       |         |         |              |
|----------------------|-------|------------------|-------|-------|---------|---------|--------------|
|                      |       | L                | W     | н     | PCS/CTN | CBM/CTN | G.W/CTN(KGS) |
| EGE-SFL-0335-<br>060 | 60W   | 68.00            | 62.00 | 31.50 | 1       | 0.1328  | 16.20        |