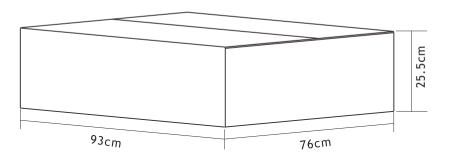

### PACKAGING SPECIFICATION

Package lamp body and battery accessories

|  | P/N                  | Power | Packing Size(CM) |       |       |         |         |              |
|--|----------------------|-------|------------------|-------|-------|---------|---------|--------------|
|  |                      |       | L                | W     | Н     | PCS/CTN | CBM/CTN | G.W/CTN(KGS) |
|  | EGE-SFL-0335-<br>240 | 240W  | 93.00            | 76.00 | 25.50 | 1       | 0.1802  | 23.80        |

Lamp body and battery accessories