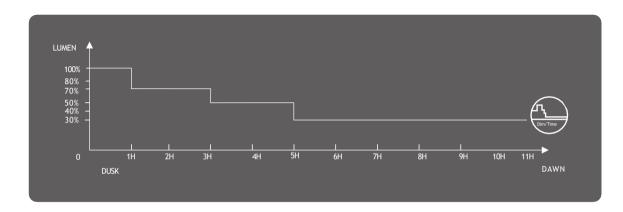

rogrammable via solar controller and photo control
- Built-in battery and solar controller
- Advanced new LiFePO4 battery lasts at least 2000 charge cycles and will last three nights with one day charge
- Perfect for street , parks, parking lots, school campuses, etc.



## PRODUCT DETAILS

#### Solar Panel

High quality monocrystalline silicon material, high charging efficiency, long lifespan

#### **Battery**

Long battery lifespan and more durable, even use in the-20°C~65°C area



#### LED Chip

Moisture-proof and waterproof, high quality LED chip has a wide lighting range.

#### **Optical Lens**

The Lens makes the light spot is uniform, there is no astigmatism, no shadow, and the transmittance is very high, which maximizes the utilization of LED light.

#### **HOW THE LIGHT WORKS**



#### Die-casting Aluminum Lamp Housing

The lamp housing is made of die-casting aluminum, anodizing treatment on surface, and no fade. which is strong and stable, waterproof and rust-proof.



# **LX-DISTANCE DIAGRAM**





#### **PHOTOMETRICS**





# 60W

# PRODUCT SPECIFICATION

| Model            | EGE-SFL-0335-060        |  |  |  |
|------------------|-------------------------|--|--|--|
| LED Lamp         | 3030 LED 60PCS 6000K    |  |  |  |
| Solar Panel      | 18V 64W,Monocrystalline |  |  |  |
| Battery Type     | LiFePO4 12.8V 36AH      |  |  |  |
| Charging Time    | 6-8 hours               |  |  |  |
| Discharging Time | 30-36 hours             |  |  |  |
| led              | 160 lm/w                |  |  |  |
| Material         | Die-casting Aluminum    |  |  |  |
| Product S