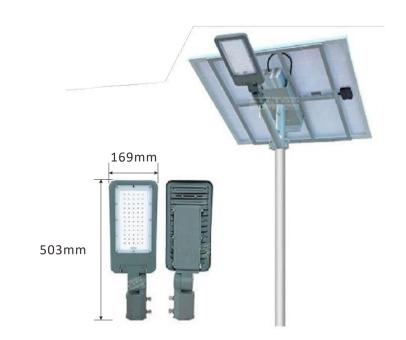

# PRODUCT SPECIFICATION

| Model            | EGE-SFL-0335-060        |  |  |  |
|------------------|-------------------------|--|--|--|
| LED Lamp         | 3030 LED 60PCS 6000K    |  |  |  |
| Solar Panel      | 18V 64W,Monocrystalline |  |  |  |
| Battery Type     | LiFePO4 12.8V 36AH      |  |  |  |
| Charging Time    | 6-8 hours               |  |  |  |
| Discharging Time | 30-36 hours             |  |  |  |
| led              | 160 lm/w                |  |  |  |
| Material         | Die-casting Aluminum    |  |  |  |
| Product Size     | 503*169*85mm            |  |  |  |
| Install Height   | 4-6m                    |  |  |  |
| Warranty         | 3 Years                 |  |  |  |

### **PRODUCT SPECIFICATION**

| Model            | EGE-SFL-0335-120         |       |
|------------------|--------------------------|-------|
| LED Lamp         | 3030 LED 120PCS 6000K    |       |
| Solar Panel      | 18V 90W, Monocrystalline | Tall  |
| Battery Type     | LiFePO4 12.8V 48AH       |       |
| Charging Time    | 6-8 hours                | 210   |
| Discharging Time | 30-36 hours              | 210mm |
| led              | 160 lm/w                 |       |
| Material         | Die-casting Aluminum     | 568mm |
| Product Size     | 568*210*75mm             |       |
| Install Height   | 6-8m                     |       |
| Warranty         | 3 Years                  |       |

### **PRODUCT SPECIFICATION**

| Model            | EGE-SFL-0335-180          |          |
|------------------|---------------------------|----------|
| LED Lamp         | 3030 LED 180PCS 6000K     |          |
| Solar Panel      | 18V 120W, Monocrystalline | Toll     |
| Battery Type     | LiFePO4 12.8V 54AH        |          |
| Charging Time    | 6-8 hours                 | 250mm    |
| Discharging Time | 30-36 hours               | 25011111 |
| led              | 160 lm/w                  |          |
| Material         | Die-casting Aluminum      | 659mm    |
| Product Size     | 659*250*79mm              |          |
| Install Height   | 8-10m                     |          |
| Warranty         | 3 Years                   | +        |

### **PRODUCT SPECIFICATION**

| Model            | EGE-SFL-0335-240          |                                                                                                                                                                                                                                                                                                                                                                                                                                                                                                                                                                                                                                                                                                                                                                                                                                                                                                                                                                                                                                                                                                                                                                                                                                                                                                                                                                                                                                                                                                                                                                                                                                                                                                                                                                                                                                                                                                                                                                                                                                                                                                                                |
|------------------|---------------------------|--------------------------------------------------------------------------------------------------------------------------------------------------------------------------------------------------------------------------------------------------------------------------------------------------------------------------------------------------------------------------------------------------------------------------------------------------------------------------------------------------------------------------------------------------------------------------------------------------------------------------------------------------------------------------------------------------------------------------------------------------------------------------------------------------------------------------------------------------------------------------------------------------------------------------------------------------------------------------------------------------------------------------------------------------------------------------------------------------------------------------------------------------------------------------------------------------------------------------------------------------------------------------------------------------------------------------------------------------------------------------------------------------------------------------------------------------------------------------------------------------------------------------------------------------------------------------------------------------------------------------------------------------------------------------------------------------------------------------------------------------------------------------------------------------------------------------------------------------------------------------------------------------------------------------------------------------------------------------------------------------------------------------------------------------------------------------------------------------------------------------------|
| LED Lamp         | 3030 LED 240PCS 6000K     |                                                                                                                                                                                                                                                                                                                                                                                                                                                                                                                                                                                                                                                                                                                                                                                                                                                                                                                                                                                                                                                                                                                                                                                                                                                                                                                                                                                                                                                                                                                                                                                                                                                                                                                                                                                                                                                                                                                                                                                                                                                                                                                                |
| Solar Panel      | 18V 150W, Monocrystalline |                                                                                                                                                                                                                                                                                                                                                                                                                                                                                                                                                                                                                                                                                                                                                                                                                                                                                                                                                                                                                                                                                                                                                                                                                                                                                                                                                                                                                                                                                                                                                                                                                                                                                                                                                                                                                                                                                                                                                                                                                                                                                                                                |
| Battery Type     | LiFePO4 12.8V 60AH        |                                                                                                                                                                                                                                                                                                                                                                                                                                                                                                                                                                                                                                                                                                                                                                                                                                                                                                                                                                                                                                                                                                                                                                                                                                                                                                                                                                                                                                                                                                                                                                                                                                                                                                                                                                                                                                                                                                                                                                                                                                                                                                                                |
| Charging Time    | 6-8 hours                 |                                                                                                                                                                                                                                                                                                                                                                                                                                                                                                                                                                                                                                                                                                                                                                                                                                                                                                                                                                                                                                                                                                                                                                                                                                                                                                                                                                                                                                                                                                                                                                                                                                                                                                                                                                                                                                                                                                                                                                                                                                                                                                                                |
| Discharging Time | 30-36 hours               | 300mm                                                                                                                                                                                                                                                                                                                                                                                                                                                                                                                                                                                                                                                                                                                                                                                                                                                                                                                                                                                                                                                                                                                                                                                                                                                                                                                                                                                                                                                                                                                                                                                                                                                                                                                                                                                                                                                                                                                                                                                                                                                                                                                          |
| led              | 160 lm/w                  | Parameters and the second and the se |
| Material         | Die-casting Aluminum      |                                                                                                                                                                                                                                                                                                                                                                                                                                                                                                                                                                                                                                                                                                                                                                                                                                                                                                                                                                                                                                                                                                                                                                                                                                                                                                                                                                                                                                                                                                                                                                                                                                                                                                                                                                                                                                                                                                                                                                                                                                                                                                                                |
| Product Size     | 734*300*95mm              | 734mm                                                                                                                                                                                                                                                                                                                                                                                                                                                                                                                                                                                                                                                                                                                                                                                                                                                                                                                                                                                                                                                                                                                                                                                                                                                                                                                                                                                                                                                                                                                                                                                                                                                                                                                                                                                                                                                                                                                                                                                                                                                                                                                          |
| Install Height   | 10-12m                    |                                                                                                                                                                                                                                                                                                                                                                                                                                                                                                                                                                                                                                                                                                                                                                                                                                                                                                                                                                                                                                                                                                                                                                                                                                                                                                                                                                                                                                                                                                                                                                                                                                                                                                                                                                                                                                                                                                                                                                                                                                                                                                                                |
| Warranty         | 3 Years                   | 1 F W                                                                                                                                                                                                                                                                                                                                                                                                                                                                                                                                                                                                                                                                                                                                                                                                                                                                                                                                                                                                                                                                                                                                                                                                                                                                                                                                                                                                                                                                                                                                                                                                                                                                                                                                                                                                                                                                                                                                                                                                                                                                                                                          |