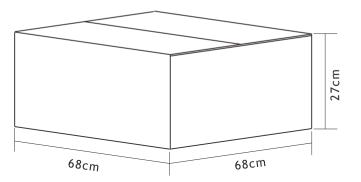

### PACKAGING SPECIFICATION

Package lamp body and battery accessories

| P/N                  | Power | Packing Size(CM) |       |       |         |         |              |
|----------------------|-------|------------------|-------|-------|---------|---------|--------------|
|                      |       | L                | W     | Н     | PCS/CTN | CBM/CTN | G.W/CTN(KGS) |
| EGE-SFL-0335-<br>180 | 180W  | 68.00            | 68.00 | 27.00 | 1       | 0.1248  | 23.00        |