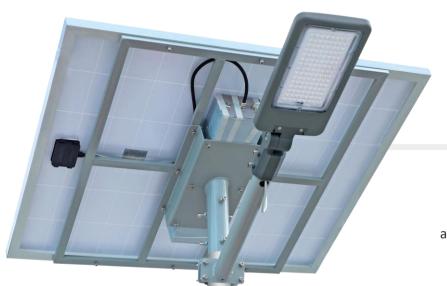

# LED SOLAR STREET LIGHT Model: EGE-SSL-0335

The features of this solar street light is a semi-split design. The light engine and battery are built right into the LED fixture, the lamp body is separated from the solar panel. No need for a power source which eliminates the need for wiring and trenching.

#### Solar Panel

High quality monocrystalline silicon material, high charging efficiency, long lifespan

#### **Battery**

Long battery lifespan and more durable, even use in the-20°C~65°C area

#### LED Chip

Moisture-proof and waterproof, high quality LED chip has a wide lighting range.

#### **Optical Lens**

The Lens makes the light spot is uniform, there is no astigmatism, no shadow, and the transmittance is very high, which maximizes the utilization of LED light.

#### Die-casting Aluminum Lamp Housing

The lamp housing is made of die-casting aluminum, anodizing treatment on surface, and no fade. which is strong and stable, waterproof and rust-proof.