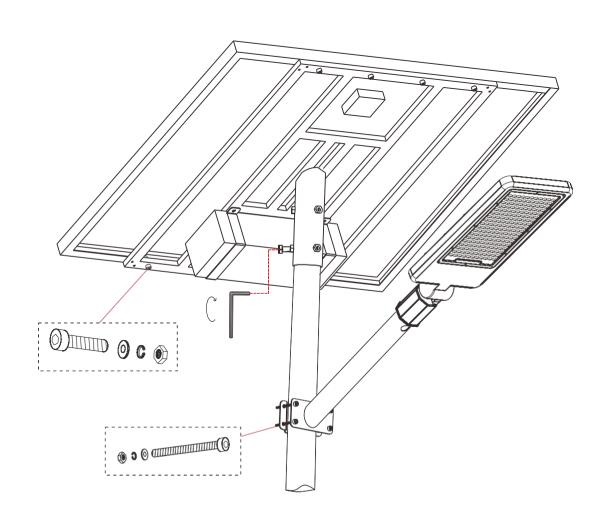

|-------|------------------|-------|-------|---------|---------|--------------|
|  |                      |       | L                | W     | Н     | PCS/CTN | CBM/CTN | G.W/CTN(KGS) |
|  | EGE-SFL-0335-<br>240 | 240W  | 93.00            | 76.00 | 25.50 | 1       | 0.1802  | 23.80        |

Solar panel packaging

| P/N                  | Power | Packing Size(CM) |      |       |         |         |              |
|----------------------|-------|------------------|------|-------|---------|---------|--------------|
|                      |       | L                | W    | Н     | PCS/CTN | CBM/CTN | G.W/CTN(KGS) |
| EGE-SFL-0335-<br>240 | 240W  | 101.50           | 7.00 | 94.00 | 1       | 0.0668  | 13.50        |



Lamp body and battery accessories



# ege

#### **INSTALLATION GUIDE**





#### **WARNING**

- Please avoid looking directly at the light.
- Dismantling process must be carried out in a safe place.
- Do not short-circuit, disassemble; do not put in the water and near the fire.
  Without the guidance of experts, users are forbidden to repair or dismantle
- the lights; The supplier shall not be responsible for any consequences owing to incorrect operation or wrong maintained by users.