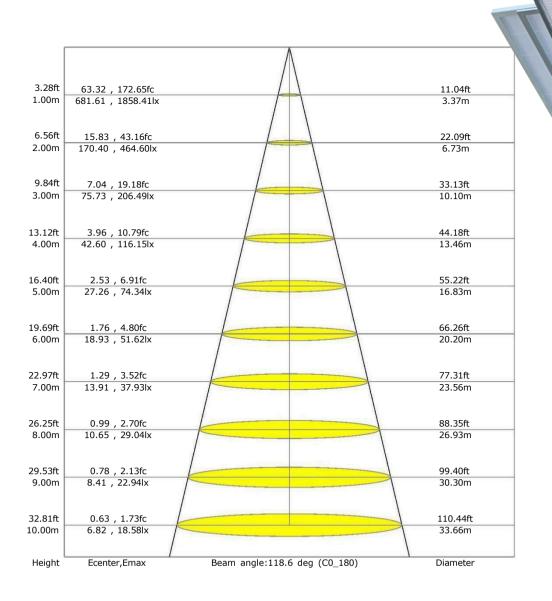

t , parks, parking lots, school campuses, etc.



## PRODUCT DETAILS

#### Solar Panel

High quality monocrystalline silicon material, high charging efficiency, long lifespan

#### **Battery**

Long battery lifespan and more durable, even use in the-20°C~65°C area



#### LED Chip

Moisture-proof and waterproof, high quality LED chip has a wide lighting range.

#### **Optical Lens**

The Lens makes the light spot is uniform, there is no astigmatism, no shadow, and the transmittance is very high, which maximizes the utilization of LED light.

#### **HOW THE LIGHT WORKS**



#### Die-casting Aluminum Lamp Housing

The lamp housing is made of die-casting aluminum, anodizing treatment on surface, and no fade. which is strong and stable, waterproof and rust-proof.



# **LX-DISTANCE DIAGRAM**





#### **PHOTOMETRICS**





# 60W

# PRODUCT SPECIFICATION

| Model            | EGE-SFL-0335-060        |  |  |  |
|------------------|-------------------------|--|--|--|
| LED Lamp         | 3030 LED 60PCS 6000K    |  |  |  |
| Solar Panel      | 18V 64W,Monocrystalline |  |  |  |
| Battery Type     | LiFePO4 12.8V 36AH      |  |  |  |
| Charging Time    | 6-8 hours               |  |  |  |
| Discharging Time | 30-36 hours             |  |  |  |
| led              | 160 lm/w                |  |  |  |
| Material         | Die-casting Aluminum    |  |  |  |
| Product Size     | 503*169*85mm            |  |  |  |
| Install Height   | 4-6m                    |  |  |  |
| Warranty         | 3 Years                 |  |  |  |



# PACKAGING SPECIFICATION

| P/N                  | Power | Pa