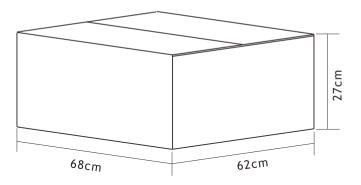

#### Solar panel packaging

| P/N                  | Power | Packing Size(CM) |      |       |         |         |              |
|----------------------|-------|------------------|------|-------|---------|---------|--------------|
|                      |       | L                | W    | Н     | PCS/CTN | CBM/CTN | G.W/CTN(KGS) |
| EGE-SFL-0335-<br>120 | 120W  | 94.00            | 7.00 | 69.00 | 1       | 0.0454  | 7.20         |