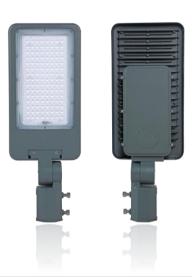

# LED SOLAR STREET LIGHT Model: EGE-SSL-0335

The features of this solar street light is a semi-split design. The light engine and battery are built right into the LED fixture, the lamp body is separated from the solar panel. No need for a power source which eliminates the need for wiring and trenching.

#### Die-casting Aluminum Lamp Housing

The lamp housing is made of die-casting aluminum, anodizing treatment on surface, and no fade. which is strong and stable, waterproof and rust-proof.