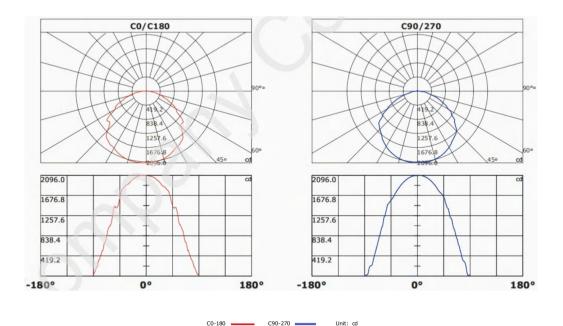

hool campuses, etc.



## PRODUCT DETAILS

#### Solar Panel

High quality monocrystalline silicon material, high charging efficiency, long lifespan

#### **Battery**

Long battery lifespan and more durable, even use in the-20°C~65°C area



#### LED Chip

Moisture-proof and waterproof, high quality LED chip has a wide lighting range.

#### **Optical Lens**

The Lens makes the light spot is uniform, there is no astigmatism, no shadow, and the transmittance is very high, which maximizes the utilization of LED light.

#### **HOW THE LIGHT WORKS**



#### Die-casting Aluminum Lamp Housing

The lamp housing is made of die-casting aluminum, anodizing treatment on surface, and no fade. which is strong and stable, waterproof and rust-proof.



# **LX-DISTANCE DIAGRAM**





#### **PHOTOMETRICS**





# 60W

# PRODUCT SPECIFICATION

| Model            | EGE-SFL-0335-060        |  |  |  |
|------------------|-------------------------|--|--|--|
| LED Lamp         | 3030 LED 60PCS 6000K    |  |  |  |
| Solar Panel      | 18V 64W,Monocrystalline |  |  |  |
| Battery Type     | LiFePO4 12.8V 36AH      |  |  |  |
| Charging Time    | 6-8 hours               |  |  |  |
| Discharging Time | 30-36 hours             |  |  |  |
| led              | 160 lm/w                |  |  |  |
| Material         | Die-casting Aluminum    |  |  |  |
| Product Size     | 503*169*85mm            |  |  |  |
| Install Height   | 4-6m                    |  |  |  |
| Warranty         | 3 Years                 |  |  |  |



# PACKAGING SPECIFICATION

| P/N                  | Power | Packing Size(CM) |       |