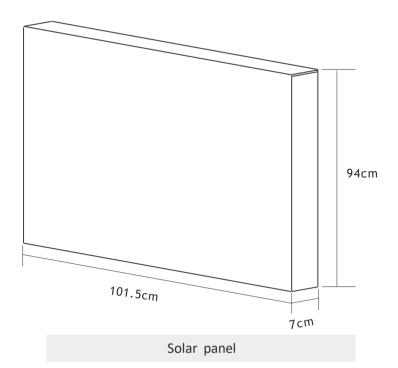

Solar panel packaging

| P/N                  | Power | Packing Size(CM) |      |       |         |         |              |
|----------------------|-------|------------------|------|-------|---------|---------|--------------|
|                      |       | L                | W    | Н     | PCS/CTN | CBM/CTN | G.W/CTN(KGS) |
| EGE-SFL-0335-<br>240 | 240W  | 101.50           | 7.00 | 94.00 | 1       | 0.0668  | 13.50        |

Lamp body and battery accessories

Solar panel