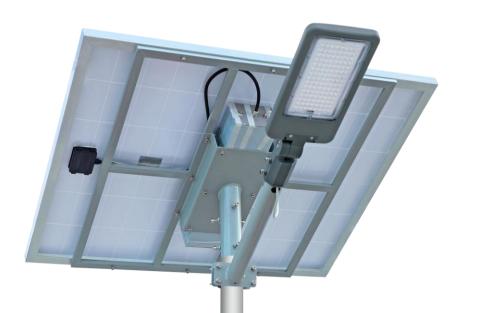

# LED SOLAR STREET LIGHT Model: EGE-SSL-0335

The features of this solar street light is a semi-split design. The light engine and battery are built right into the LED fixture, the lamp body is separated from the solar panel. No need for a power source which eliminates the need for wiring and trenching.

#### Solar Panel

High quality monocrystalline silicon material, high charging efficiency, long lifespan

#### **Battery**

Long battery lifespan and more durable, even use in the-20°C~65°C area

#### LED Chip

Moisture-proof and waterproof, high quality LED chip has a wide lighting range.

#### **Optical Lens**

The Lens makes the light spot is uniform, there is no astigmatism, no shadow, and the transmittance is very high, which maximizes the utilization of LED light.

#### Die-casting Aluminum Lamp Housing

The lamp housing is made of die-casting aluminum, anodizing treatment on surface, and no fade. which is strong and stable, waterproof and rust-proof.