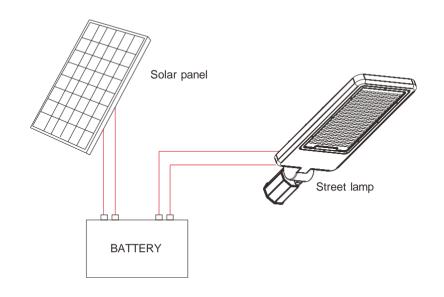

------|------------------|-------|-------|---------|---------|--------------|
|  |                      |       | L                | W     | Н     | PCS/CTN | CBM/CTN | G.W/CTN(KGS) |
|  | EGE-SFL-0335-<br>240 | 240W  | 93.00            | 76.00 | 25.50 | 1       | 0.1802  | 23.80        |

Solar panel packaging

| P/N                  | Power | Packing Size(CM) |      |       |         |         |              |
|----------------------|-------|------------------|------|-------|---------|---------|--------------|
|                      |       | L                | W    | Н     | PCS/CTN | CBM/CTN | G.W/CTN(KGS) |
| EGE-SFL-0335-<br>240 | 240W  | 101.50           | 7.00 | 94.00 | 1       | 0.0668  | 13.50        |



Lamp body and battery accessories



# ege

#### **INSTALLATION GUIDE**





#### **WARNING**

- Please avoid looking directly at the light.
- Dismantling process must be carried out in a safe place.
- Do not short-circuit, disassemble; do not put in the water and near the fire.
  Without the guidance of experts, users are forbidden to repair or dismantle
- the lights; The supplier shall not be responsible for any consequences owing to incorrect operation or wrong maintained by users.