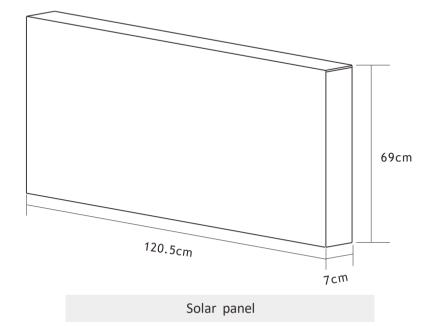

#### Solar panel packaging

| P/N Power            | Power  | Packing Size(CM) |      |       |         |         |              |
|----------------------|--------|------------------|------|-------|---------|---------|--------------|
|                      | 1 OWEI | L                | W    | Н     | PCS/CTN | CBM/CTN | G.W/CTN(KGS) |
| EGE-SFL-0335-<br>180 | 180W   | 120.50           | 7.00 | 69.00 | 1       | 0.0582  | 8.20         |