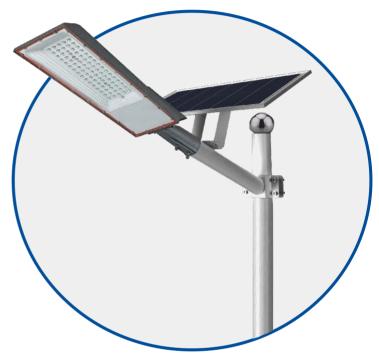

# OFF-GRID SOLAR STREET LIGHT

The features of this solar street light is a semi-split design. The light engine and battery are built right into the LED fixture, the lamp body is separated from the solar panel. No need for a power source which eliminates the need for wiring and trenching.

- Fully programmable via solar controller and photo control
- Built-in battery and solar controller
- Advanced new LiFePO4 battery lasts at least 2000 charge cycles and will last three nights with one day charge
- Perfect for street, parks, parking lots, school campuses, etc.
- Dimensions(L\*W\*H):