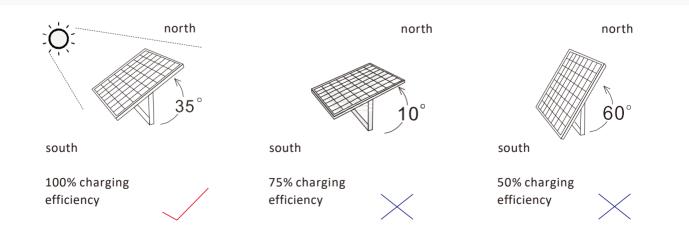

Tips:

1.Installation direction of the solar panel is 5-10 degrees south to west, an angle of 35 degrees with the horizontal place.

2.Please install the solar panel in the sun direction to avoid affecting the power generation efficiency.