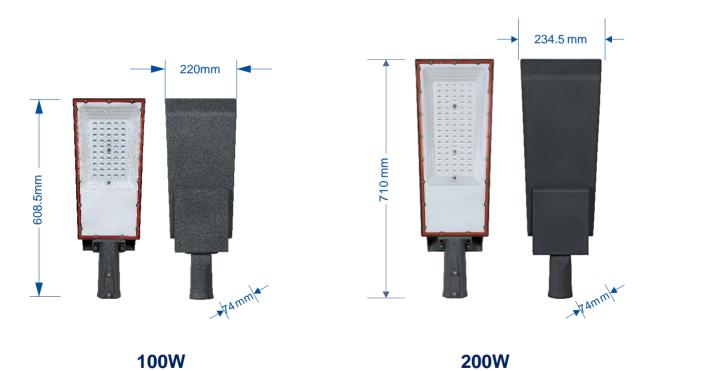

- Fully programmable via solar controller and photo control
- Built-in battery and solar controller
- Advanced new LiFePO4 battery lasts at least 2000 charge cycles and will last three nights with one day charge
- Perfect for street, parks, parking lots, school campuses, etc.
- Dimensions(L\*W\*H):

| 100W | 608.5*220*74mm |
|------|----------------|
| 200W | 710*234.5*74mm |

Park path

Courtyard path

**Business park** 

Urban community

**Business district** 

## PRODUCT SPECIFICATION

| Model            | SLX-SSL100-0357A       | SLX-SSL200-0357B       |
|------------------|------------------------|------------------------|
| LED Chip         | 3030LED 50PCS          | 3030LED 80PCS          |
| Battery Type     | LiFePO4 3.2V 35AH      | LiFePO4 3.2V 43AH      |
| Solar Panel      | Polycrystalline 6V 30W | Polycrystalline 6V 35W |
| LED Lifespan     | 50000Hours             |                        |
| Charging Time    | 6-8 Hours              |                        |
| Discharging Time | 12-15 Hours            |                        |
| IP Rating        | IP65                   |                        |
| LED              | 160lm/w                |                        |
| Material         | Aluminum Alloy         |                        |
| Product Size     | 608.5*220*74mm         | 710*234.5*74mm         |
| Install Height   | 3-5m                   | 4-6m                   |