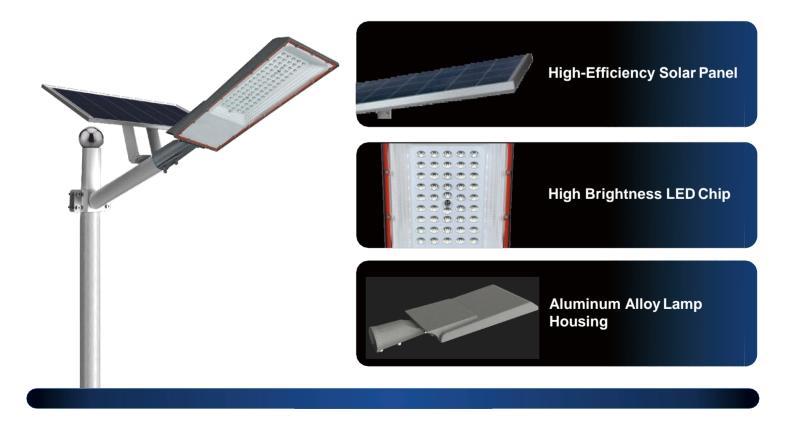

#### PRODUCT DETAILS

**Battery** 

Solar Panel -High quality polycrystalline silicon material, high charging efficiency, long lifespan **LED Chip** Moisture-proof and waterproof, high quality LED lamp bead has a wide lighting range. Long battery lifespan and more durable, can save up to 80% electricity.even use in the -20°C  $\sim$  65°C area Aluminum Alloy Lamp Housing