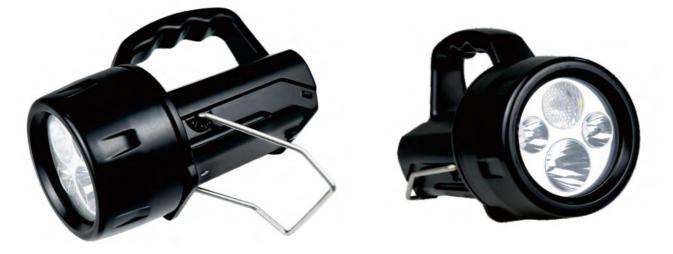

# WKE Series

Explosion-proof Rechargeable LED Hand Lamp

## **Product Overview**

The Explosion-proof Rechargeable LED Hand Lamp, representing advanced engineering technology, features superior performance, durability, and versatility in harsh environments. It is UL, ATEX, and IECEx certified, for safe use in explosive gas atmospheres (zone 0, 1, and 2) and dust atmospheres (zones 21, and 22).

Compact and lightweight, the high-strength housing is proven to resist shock; the rubber-reinforced lens ring and handle provide better grip and shock protection. The lens is resistant to wear and corrosion; the housing is electrostatic safe and IP67 certified. The hand light can be easily switched with one hand, even when wearing gloves, for easy function selection.