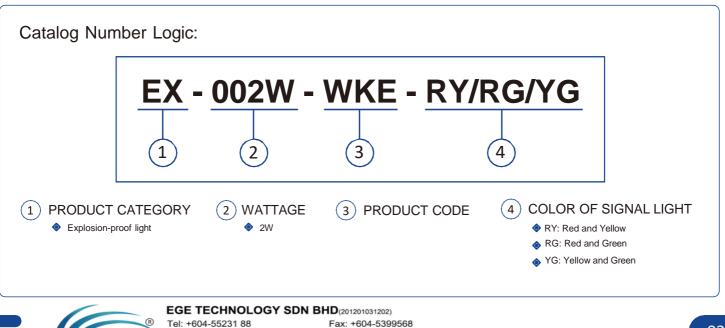

| Packing Information: |                 |                                    |                   |                   |
|----------------------|-----------------|------------------------------------|-------------------|-------------------|
| Model                | Quantity/Carton | Packing Size                       | Net Weight        | Gross Weight      |
| EX-002W-WKE-RY/RG/YG | 1 Pc            | 11.81x7.48x5.12inch/ 300x190x130mm | 1.33 kg/ 2.93 lbs | 1.62 kg/ 3.57 lbs |