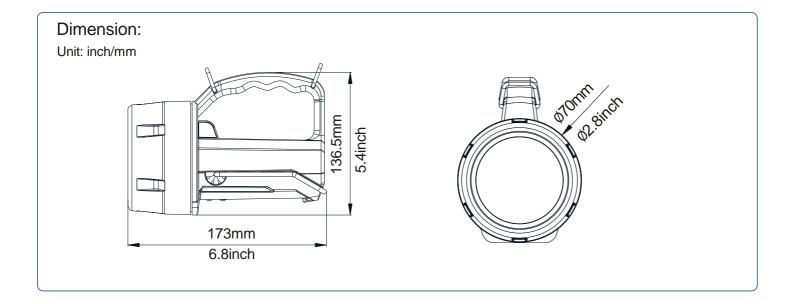

Compact and lightweight, the high-strength housing is proven to resist shock; the rubber-reinforced lens ring and handle provide better grip and shock protection. The lens is resistant to wear and corrosion; the housing is electrostatic safe and IP67 certified. The hand light can be easily switched with one hand, even when wearing gloves, for easy function selection.