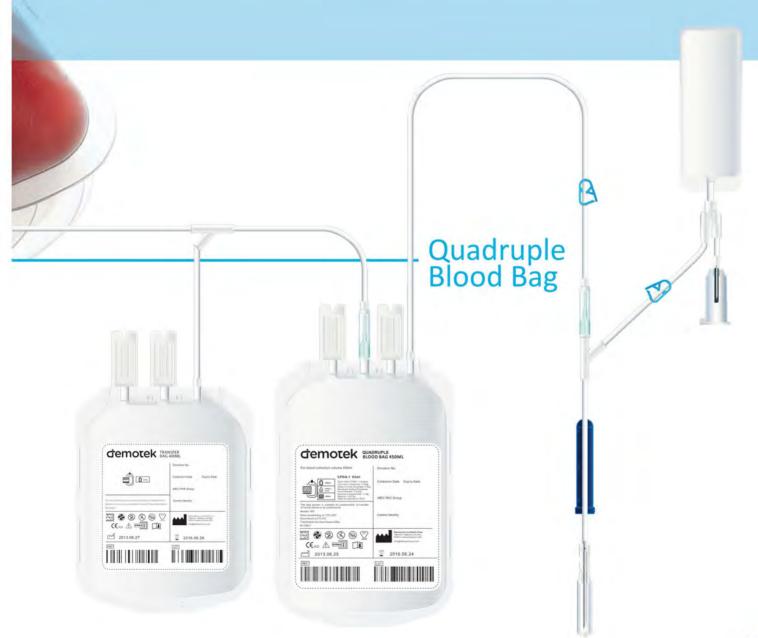

Demotek quadruple blood bag is designed for whole blood collection and separation into four different components; red blood cells, plasma, platelets or buffy coat and cryoprecipitate or leukocyte through the process of centrifugation and extraction.

Demotek quadruple blood bag is available with CPDA-1 or CPD/SAG-M anticoagulant solution. A platelet storage bag is incorporated for 5-days platelet storage.

| Code                 | Anticoagulant<br>Additive Solution          | Primary Bag | Transfer bag<br>Available in                   | Donor Needle<br>Gauge | Platelets<br>transfer bag            |
|----------------------|---------------------------------------------|-------------|------------------------------------------------|-----------------------|--------------------------------------|
| BBQ020               | CPDA-1                                      | 250 ml      |                                                |                       |                                      |
| BBQ030               | CPDA-1                                      | 350 ml      |                                                |                       |                                      |
| BBQ040               | CPDA-1                                      | 450 ml      | 150 ml<br>300 ml<br>350 ml<br>400 ml<br>450 ml | 166                   | Platelets<br>storage up to<br>5-days |
| BBQ050               | CPDA-1                                      | 500 ml      |                                                |                       |                                      |
| BBQ220               | CPD + SAGM                                  | 250 ml      |                                                |                       |                                      |
| BBQ230               | CPD + SAGM                                  | 350 ml      |                                                |                       |                                      |
| BBQ240               | CPD + SAGM                                  | 450 ml      |                                                |                       |                                      |
| BBQ250               | CPD + SAGM                                  | 500 ml      |                                                |                       |                                      |
| Standard<br>Features | NATIONIUS DAS DEVICE INFERIE GITATO FIGURIO |             |                                                |                       |                                      |