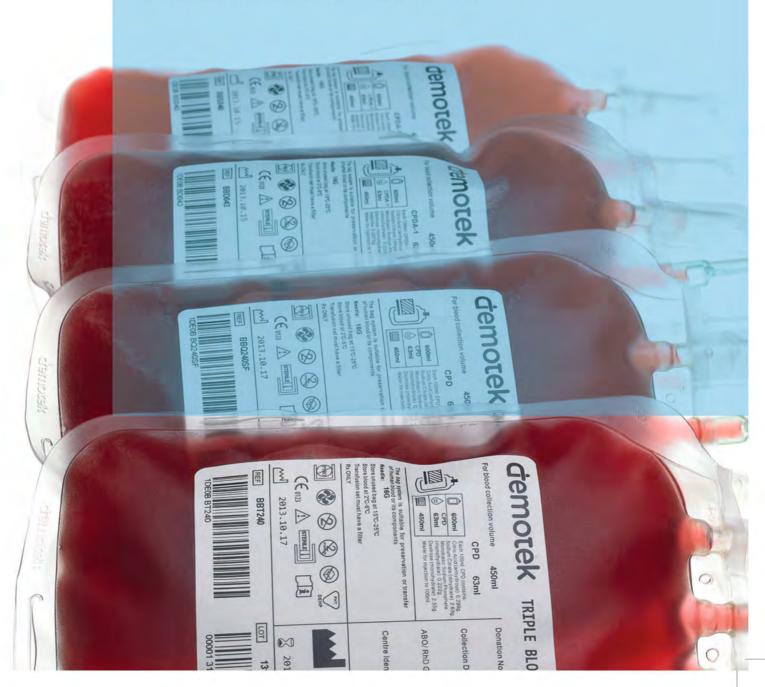

Demotek triple blood bag is designed to separate whole blood into three blood components; red blood cells, platelets and plasma through the process of centrifugation and extraction.

Demotek triple blood bag is available with CPDA-1 or CPD/SAG-M anticoagulant solution. A platelet storage bag is incorporated for 5-days platelet storage.

| Code                 | Anticoagulant<br>Additive Solution             | Primary Bag | Transfer bag<br>Available in         | Donor Needle<br>Gauge | Platelets<br>transfer bag            |
|----------------------|------------------------------------------------|-------------|--------------------------------------|-----------------------|--------------------------------------|
| ВВТО20               | CPDA-1                                         | 250 ml      |                                      |                       |                                      |
| ВВТ030               | CPDA-1                                         | 350 ml      |                                      |                       | Platelets<br>storage up to<br>5-days |
| BBT040               | CPDA-1                                         | 450 ml      | 150 ml<br>300 ml<br>350 ml<br>400 ml | 16G                   |                                      |
| BBT050               | CPDA-1                                         | 500 ml      |                                      |                       |                                      |
| BBT220               | CPD + SAGM                                     | 250 ml      |                                      |                       |                                      |
| BBT230               | CPD + SAGM                                     | 350 ml      | 450 ml                               |                       |                                      |
| BBT240               | CPD + SAGM                                     | 450 ml      |                                      |                       |                                      |
| BBT250               | CPD + SAGM                                     | 500 ml      |                                      |                       |                                      |
| Standard<br>Features | Sampling Bag Device and Needle Guard Protector |             |                                      |                       |                                      |