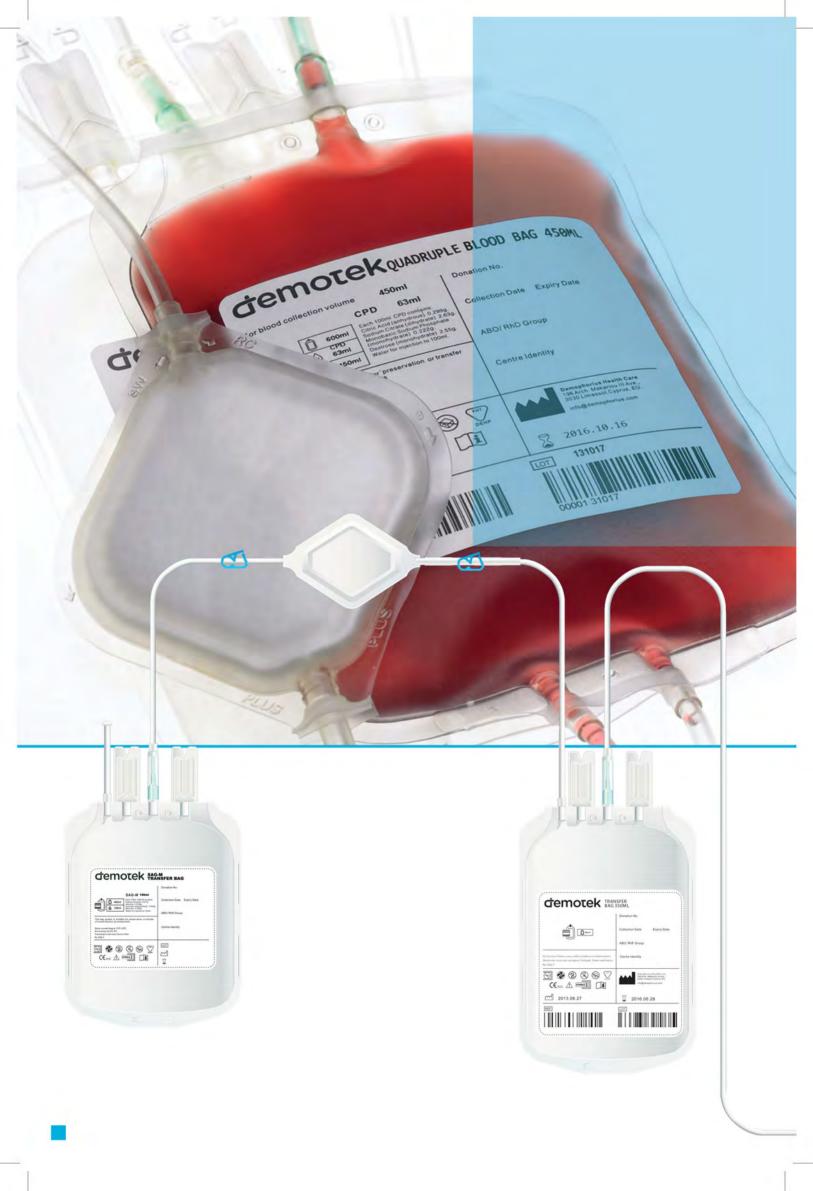

Demotek quadruple blood bag is designed for whole blood collection and separation into four different components; red blood cells, plasma, platelets or buffy coat and cryoprecipitate or leukocyte through the process of centrifugation and extraction.

Demotek quadruple blood bag is available with CPDA-1 or CPD/SAG-M anticoagulant solution. A platelet storage bag is incorporated for 5-days platelet storage.

| Code                 | Anticoagulant<br>Additive Solution          | Primary Bag | Transfer bag<br>Available in                   | Donor Needle<br>Gauge | Platelets<br>transfer bag            |
|----------------------|---------------------------------------------|-------------|------------------------------------------------|-----------------------|--------------------------------------|
| BBQ020               | CPDA-1                                      | 250 ml      |                                                |                       |                                      |
| BBQ030               | CPDA-1                                      | 350 ml      |                                                |                       |                                      |
| BBQ040               | CPDA-1                                      | 450 ml      | 150 ml<br>300 ml<br>350 ml<br>400 ml<br>450 ml | 166                   | Platelets<br>storage up to<br>5-days |
| BBQ050               | CPDA-1                                      | 500 ml      |                                                |                       |                                      |
| BBQ220               | CPD + SAGM                                  | 250 ml      |                                                |                       |                                      |
| BBQ230               | CPD + SAGM                                  | 350 ml      |                                                |                       |                                      |
| BBQ240               | CPD + SAGM                                  | 450 ml      |                                                |                       |                                      |
| BBQ250               | CPD + SAGM                                  | 500 ml      |                                                |                       |                                      |
| Standard<br>Features | NATIONIUS DAS DEVICE INFERIE GITATO FIGURIO |             |                                                |                       |                                      |