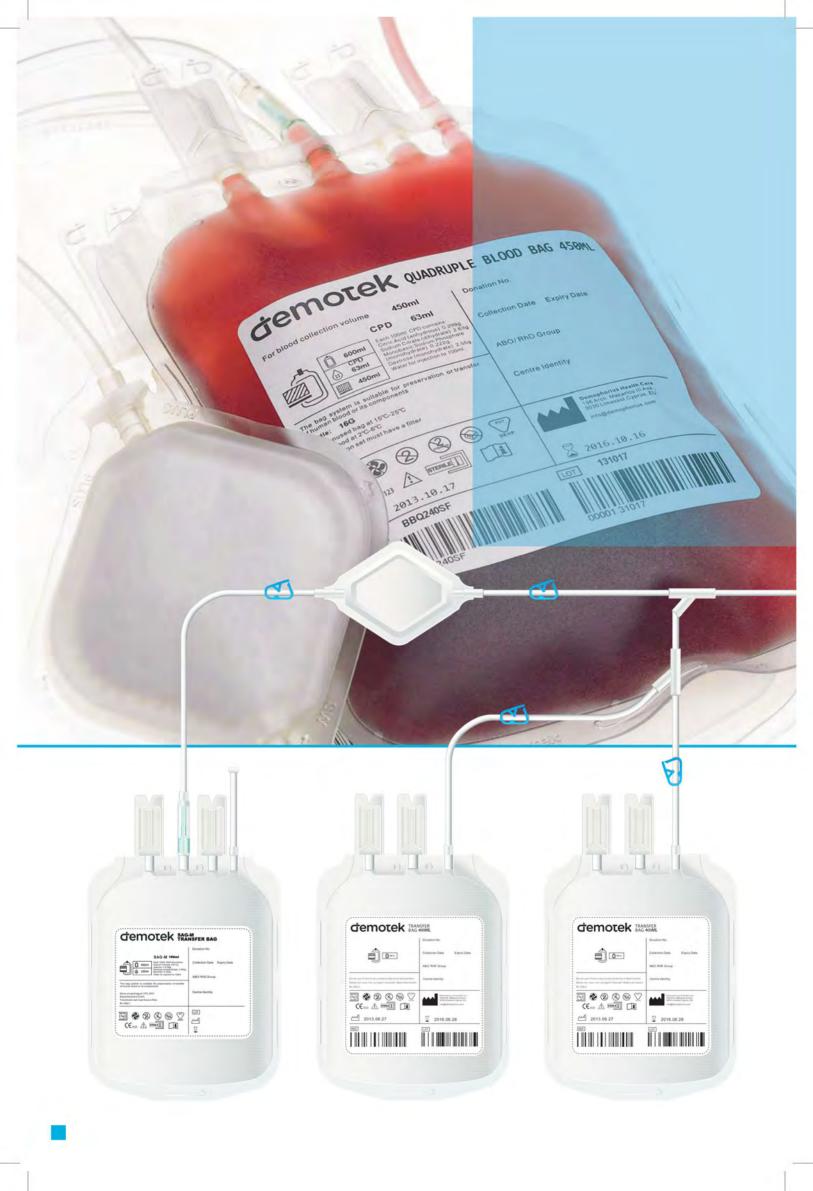

Demotek quadruple blood bag is designed for whole blood collection and separation into four different components; red blood cells, plasma, platelets or buffy coat and cryoprecipitate or leukocyte through the process of centrifugation and extraction.

Demotek quadruple blood bag is available with CPDA-1 or CPD/SAG-M anticoagulant solution. A platelet storage bag is incorporated for 5-days platelet storage.

| Code                 | Anticoagulant<br>Additive Solution          | Primary Bag | Transfer bag<br>Available in                   | Donor Needle<br>Gauge | Platelets<br>transfer bag            |
|----------------------|---------------------------------------------|-------------|------------------------------------------------|-----------------------|--------------------------------------|
| BBQ020               | CPDA-1                                      | 250 ml      |                                                |                       |                                      |
| BBQ030               | CPDA-1                                      | 350 ml      |                                                |                       |                                      |
| BBQ040               | CPDA-1                                      | 450 ml      | 150 ml<br>300 ml<br>350 ml<br>400 ml<br>450 ml | 166                   | Platelets<br>storage up to<br>5-days |
| BBQ050               | CPDA-1                                      | 500 ml      |                                                |                       |                                      |
| BBQ220               | CPD + SAGM                                  | 250 ml      |                                                |                       |                                      |
| BBQ230               | CPD + SAGM                                  | 350 ml      |                                                |                       |                                      |
| BBQ240               | CPD + SAGM                                  | 450 ml      |                                                |                       |                                      |
| BBQ250               | CPD + SAGM                                  | 500 ml      |                                                |                       |                                      |
| Standard<br>Features | NATIONIUS DAS DEVICE INFERIE GITATO FIGURIO |             |                                                |                       |                                      |