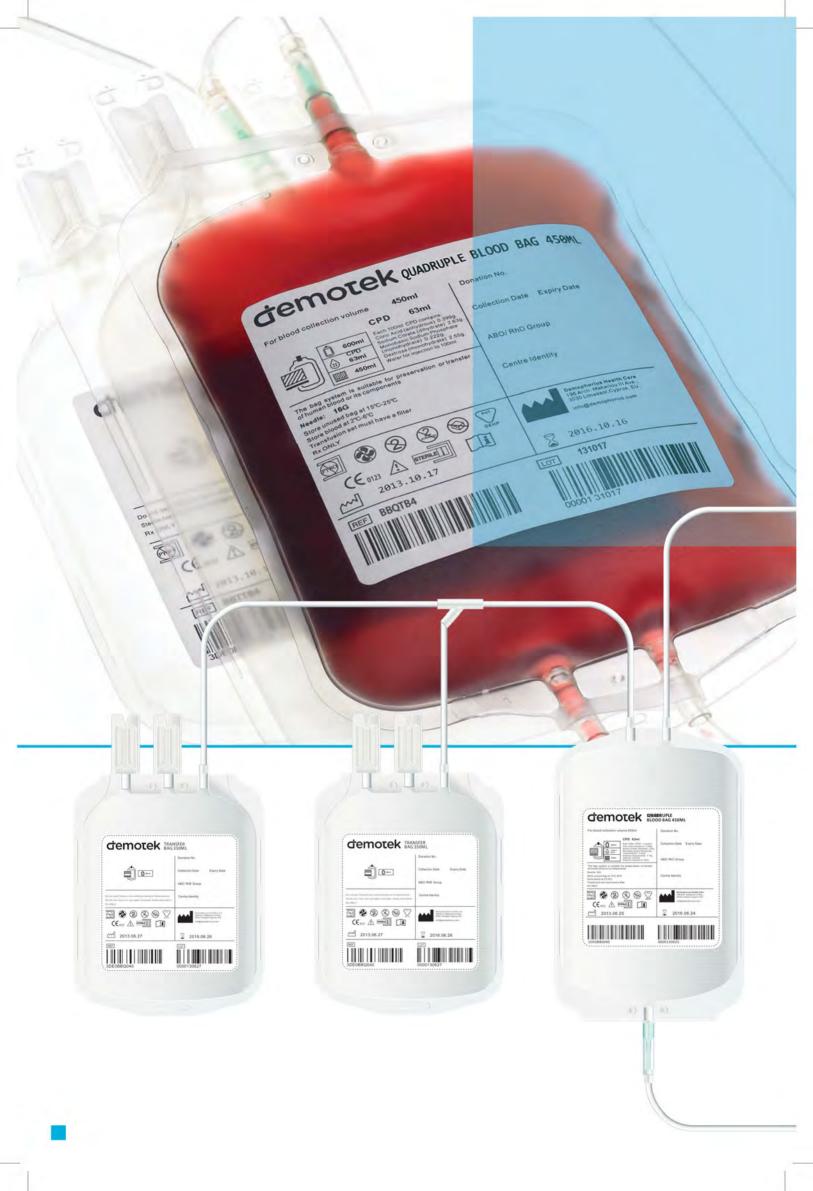

Demotek quadruple blood bag is designed for whole blood collection and separation into four different components; red blood cells, plasma, platelets or buffy coat and cryoprecipitate or leukocyte through the process of centrifugation and extraction.

Demotek quadruple blood bag is available with CPDA-1 or CPD/SAG-M anticoagulant solution. A platelet storage bag is incorporated for 5-days platelet storage.

| Code                 | Anticoagulant<br>Additive Solution          | Primary Bag | Transfer bag<br>Available in                   | Donor Needle<br>Gauge | Platelets<br>transfer bag            |
|----------------------|---------------------------------------------|-------------|------------------------------------------------|-----------------------|--------------------------------------|
| BBQ020               | CPDA-1                                      | 250 ml      |                                                |                       |                                      |
| BBQ030               | CPDA-1                                      | 350 ml      |                                                |                       |                                      |
| BBQ040               | CPDA-1                                      | 450 ml      | 150 ml<br>300 ml<br>350 ml<br>400 ml<br>450 ml | 166                   | Platelets<br>storage up to<br>5-days |
| BBQ050               | CPDA-1                                      | 500 ml      |                                                |                       |                                      |
| BBQ220               | CPD + SAGM                                  | 250 ml      |                                                |                       |                                      |
| BBQ230               | CPD + SAGM                                  | 350 ml      |                                                |                       |                                      |
| BBQ240               | CPD + SAGM                                  | 450 ml      |                                                |                       |                                      |
| BBQ250               | CPD + SAGM                                  | 500 ml      |                                                |                       |                                      |
| Standard<br>Features | NATIONIUS DAS DEVICE INFERIE GITATO FIGURIO |             |                                                |                       |                                      |