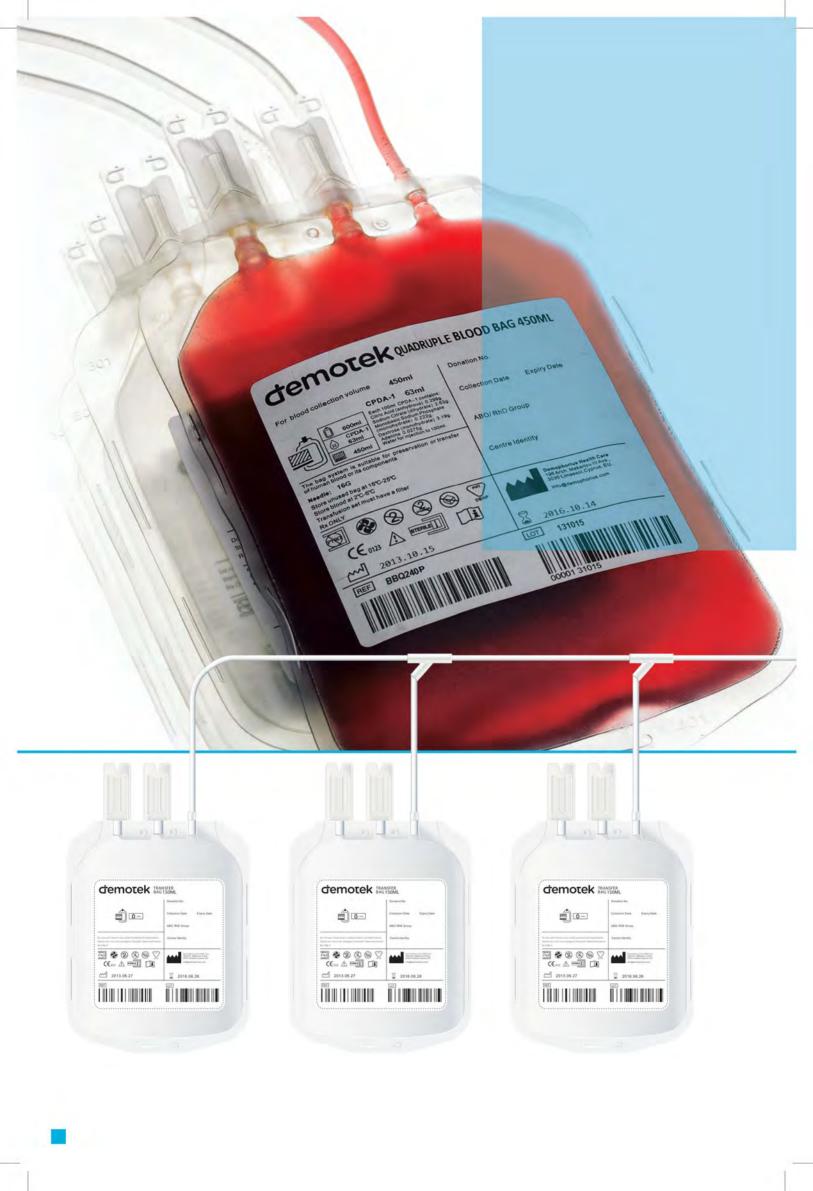

Demotek quadruple blood bag is designed for whole blood collection and separation into four different components; red blood cells, plasma, platelets or buffy coat and cryoprecipitate or leukocyte through the process of centrifugation and extraction.

Demotek quadruple blood bag is available with CPDA-1 or CPD/SAG-M anticoagulant solution. A platelet storage bag is incorporated for 5-days platelet storage.

| Code                 | Anticoagulant<br>Additive Solution          | Primary Bag | Transfer bag<br>Available in                   | Donor Needle<br>Gauge | Platelets<br>transfer bag            |
|----------------------|---------------------------------------------|-------------|------------------------------------------------|-----------------------|--------------------------------------|
| BBQ020               | CPDA-1                                      | 250 ml      |                                                |                       |                                      |
| BBQ030               | CPDA-1                                      | 350 ml      |                                                |                       |                                      |
| BBQ040               | CPDA-1                                      | 450 ml      | 150 ml<br>300 ml<br>350 ml<br>400 ml<br>450 ml | 166                   | Platelets<br>storage up to<br>5-days |
| BBQ050               | CPDA-1                                      | 500 ml      |                                                |                       |                                      |
| BBQ220               | CPD + SAGM                                  | 250 ml      |                                                |                       |                                      |
| BBQ230               | CPD + SAGM                                  | 350 ml      |                                                |                       |                                      |
| BBQ240               | CPD + SAGM                                  | 450 ml      |                                                |                       |                                      |
| BBQ250               | CPD + SAGM                                  | 500 ml      |                                                |                       |                                      |
| Standard<br>Features | NATIONIUS DAS DEVICE INFERIE GITATO FIGURIO |             |                                                |                       |                                      |