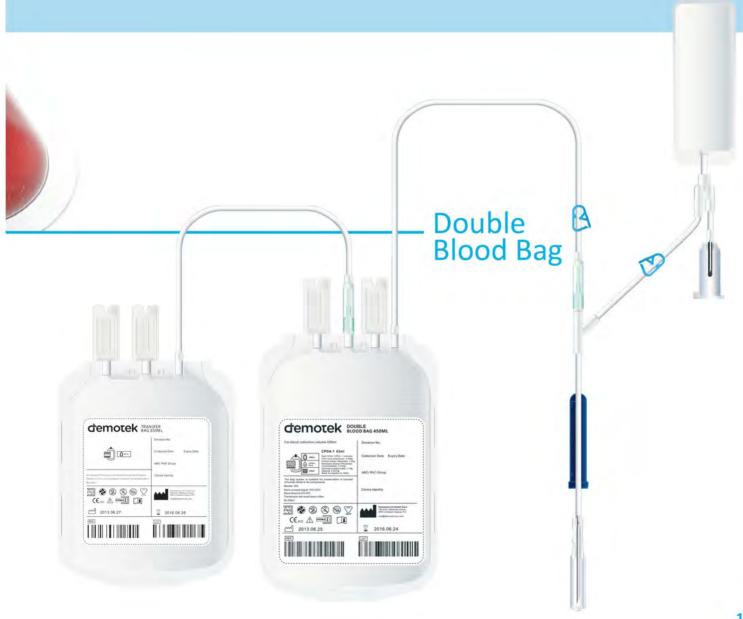

Demotek double blood bag is designed for the collection and separation of whole blood into two different blood components, plasma and red cells. This is obtained through the process of centrifugation and extraction. The primary bag contains CPDA-1 anticoagulant solution.

| Code                 | Anticoagulant<br>Additive Solution | Primary Bag    | Satellite Bags<br>Available in | Donor Needle<br>Gauge |
|----------------------|------------------------------------|----------------|--------------------------------|-----------------------|
| BBD023               | CPDA-1                             | 250 ml         | 150 ml                         |                       |
| BBD033               | CPDA-1                             | 350 ml         | 300 ml<br>350 ml<br>400 ml     | 16G                   |
| BBD043               | CPDA-1                             | 450 ml         |                                |                       |
| BBD053               | CPDA-1                             | 500 ml         | 450 ml                         |                       |
| Standard<br>Features | Sampling I                         | Bag Device and | Needle Guard Pr                | otector               |