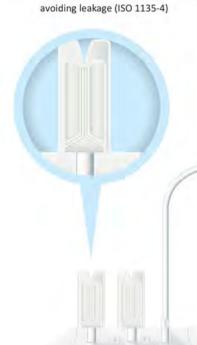

Transfer bag systems are used for the separation and storage of human blood components. Demotek transfer bag is incorporated with a spike, the capacity is available from 150ml to 500ml. It is designed for transfer of blood components from whole blood and procedures that further separates these components.

- Sterile
- Longevity
- Wide range of sizes

PBBQ150C - Pediatric Transfer Bag with clamps