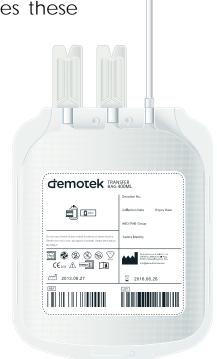

Transfer bag systems are used for the separation and storage of human blood components. Demotek transfer bag is incorporated with a spike, the capacity is available from 150ml to 500ml. It is designed for transfer of blood components from whole blood and procedures that further separates these components.

- Sterile
- Longevity
- Wide range of sizes

PBBQ150C - Pediatric Transfer Bag with clamps