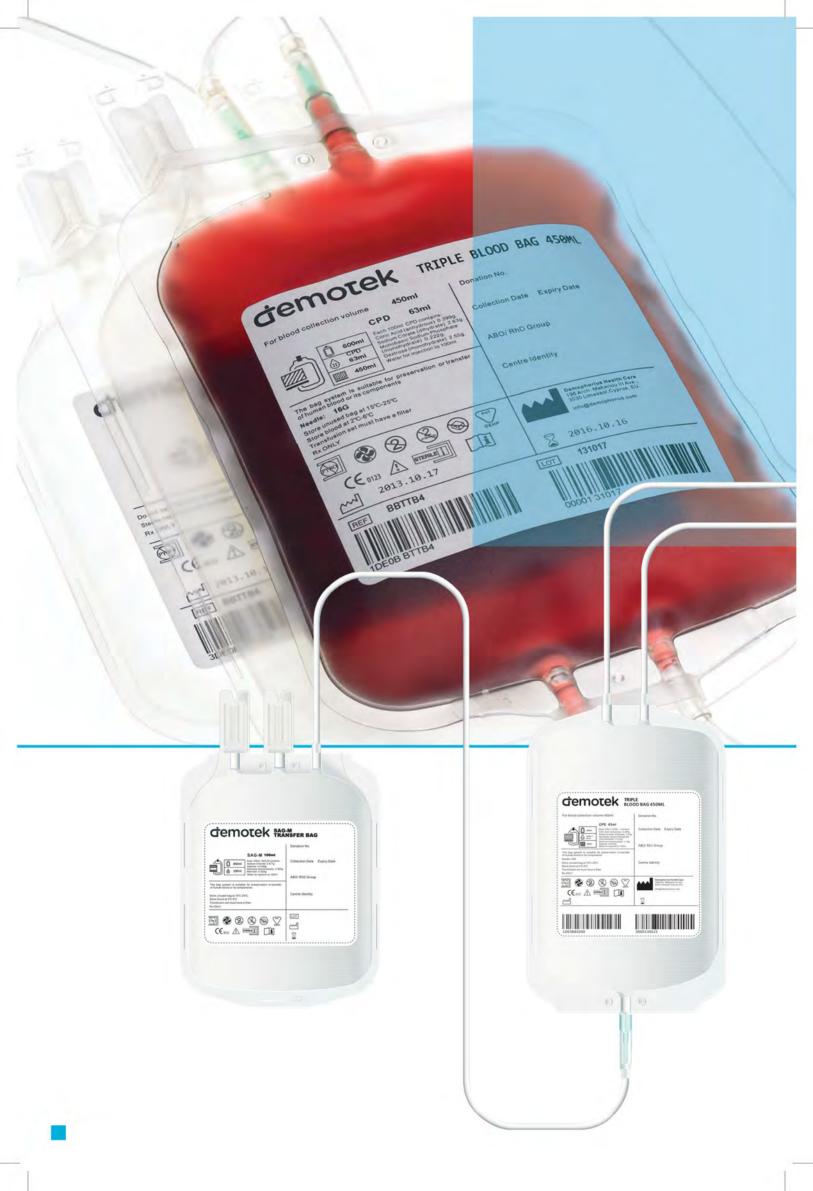

Demotek triple blood bag is designed to separate whole blood into three blood components; red blood cells, platelets and plasma through the process of centrifugation and extraction.

Demotek triple blood bag is available with CPDA-1 or CPD/SAG-M anticoagulant solution. A platelet storage bag is incorporated for 5-days platelet storage.

| Code                 | Anticoagulant<br>Additive Solution             | Primary Bag | Transfer bag<br>Available in         | Donor Needle<br>Gauge | Platelets<br>transfer bag            |
|----------------------|------------------------------------------------|-------------|--------------------------------------|-----------------------|--------------------------------------|
| ВВТО20               | CPDA-1                                         | 250 ml      |                                      |                       |                                      |
| ВВТ030               | CPDA-1                                         | 350 ml      |                                      |                       | Platelets<br>storage up to<br>5-days |
| BBT040               | CPDA-1                                         | 450 ml      | 150 ml<br>300 ml<br>350 ml<br>400 ml | 16G                   |                                      |
| BBT050               | CPDA-1                                         | 500 ml      |                                      |                       |                                      |
| BBT220               | CPD + SAGM                                     | 250 ml      |                                      |                       |                                      |
| BBT230               | CPD + SAGM                                     | 350 ml      | 450 ml                               |                       |                                      |
| BBT240               | CPD + SAGM                                     | 450 ml      |                                      |                       |                                      |
| BBT250               | CPD + SAGM                                     | 500 ml      |                                      |                       |                                      |
| Standard<br>Features | Sampling Bag Device and Needle Guard Protector |             |                                      |                       |                                      |