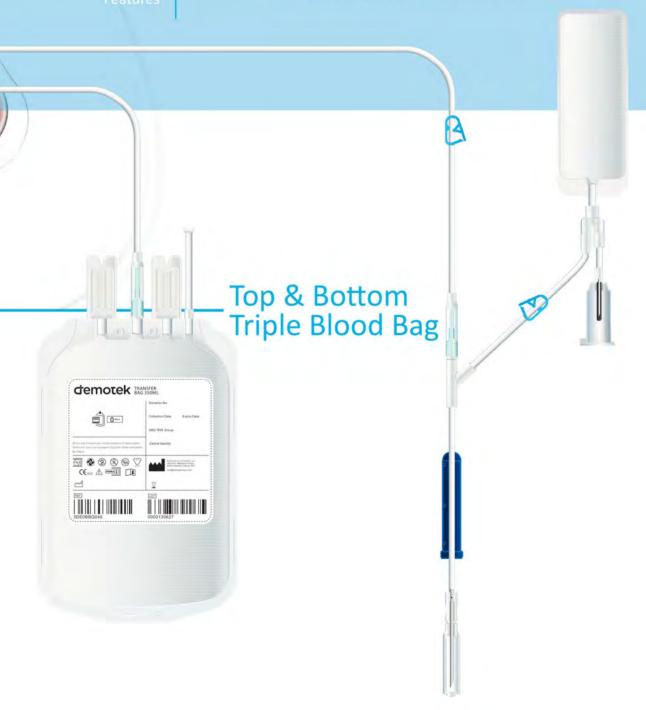

Demotek triple top and bottom blood bag is designed for the collection and separation of three different blood components; plasma, red cells and buffy coat, which are obtained through the process of centrifugation and extraction. The primary bag comes with CPD solution while one of the transfer bags with SAGM solution is used for the preservation of red blood cells.

| Code     | Anticoagulant<br>Additive Solution | Primary Bag      | Transfer Bag<br>Available in | Donor Needle<br>Gauge |
|----------|------------------------------------|------------------|------------------------------|-----------------------|
| ВВТТВ4   | CPD+SAGM                           | 450 ml           | 400 ml                       | 16G                   |
| BBTTB5   | CPD+SAGM                           | 500 ml           | 450 ml                       | 100                   |
| Standard | Samplin                            | g Bag Device, Ne | edle Guard Prot              | ector                 |