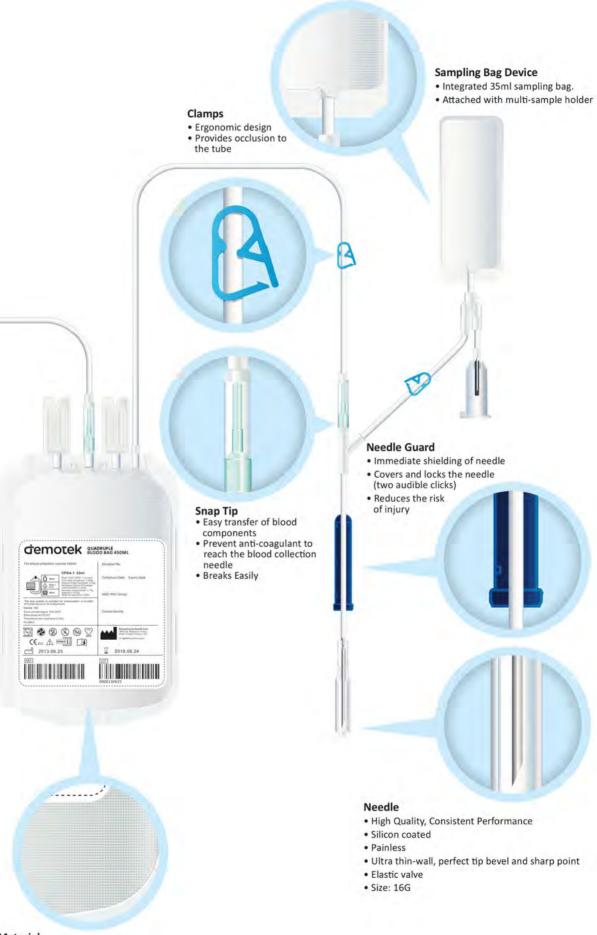

### **BLOOD BAG SPECIAL FEATURES**

#### Tube

- Flexible,kink resistant
- · Compatible with universal tube sealers

#### Segments

- Unique number
- Embossed

Outlet port and port cover Easy and safe to open • Easy snap-tip

Connect with a transfer set via closure-piercing device

### Label

- Temper Proof
- · Convenient to write on
- · Available with secondary labels
- Breathable
- Resistant to plasticiser migration

#### Hanger slits and holes

Convenient handling of bag in vertical position

### Bag profile

- Designed for securing centrifuge up to 5000G
- Rounded endings as per ISO3826
- Fits to any centrifuge bucket

- **Bag Material** Transparent, thin, sterile, non-pyrogenic
- Fulfill all International Standards (ISO10993,ISO3826,EU Ph. USP)
   Medical grade PVC plasticized with DEHP, oxygen and carbon dioxide permeability for platelets storage
- •Film composition is carefully tested for the blood compatibility