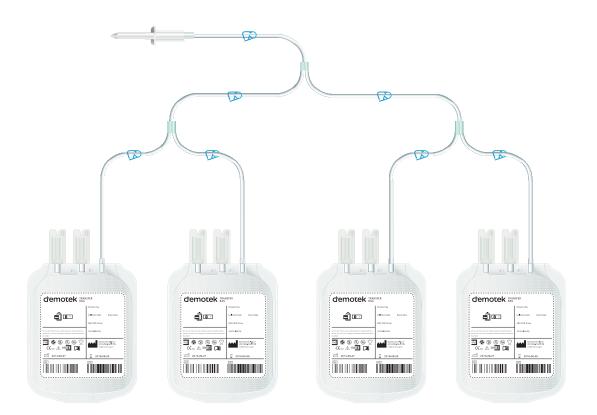

Transfer bag systems are used for the separation and storage of human blood components. Demotek transfer bag is incorporated with a spike, the capacity is available from 150ml to 500ml. It is designed for transfer of blood components from whole blood and procedures that further separates these components.