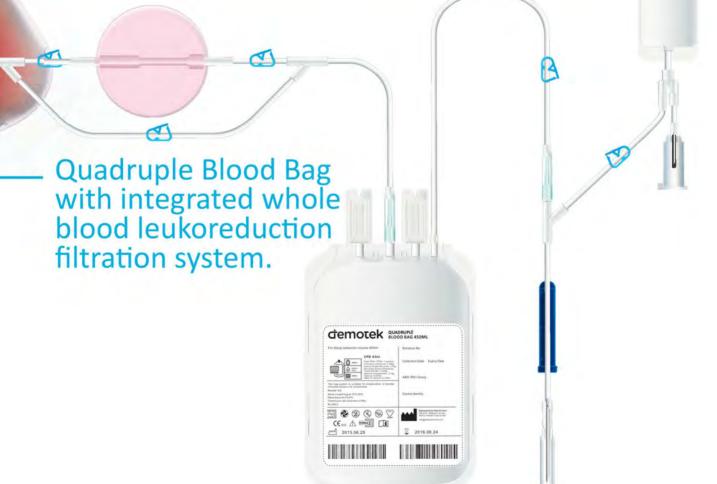

## \_\_\_\_\_ FILTERS

Demotek quadruple blood bag with an in-line leukoreduction filter for whole blood is designed for the removal of leukocytes content of one whole blood unit resulting in high yield filtered plasma and red cell concentrate. Leukoreduction rate is at 99.99%. The residual leukocyte is <1x10^6 per unit.

| Code     | Anticoagulant<br>Additive Solution | Primary Bag     | Transfer Bag<br>Available in | Donor Needle<br>Gauge |
|----------|------------------------------------|-----------------|------------------------------|-----------------------|
| BBQ243F  | CPD+SAGM                           | 450ml           | 400 ml                       | 16G                   |
| BBQ253F  | CPD+SAGM                           | 500ml           | 450 ml                       |                       |
| Standard | Samn                               | ling Bag Device | Needle Guard Prot            | ector                 |