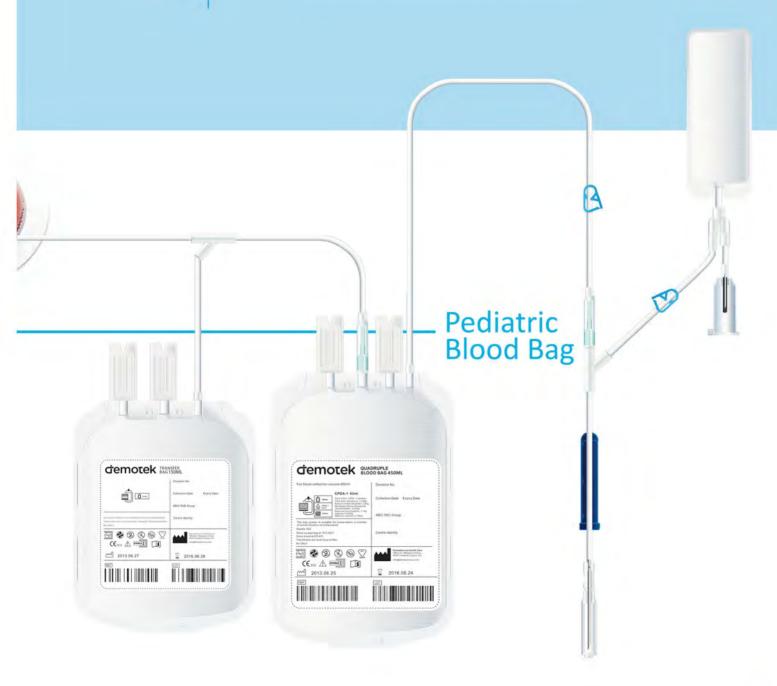

Demotek pediatric blood bag is designed from high medical grade PVC in order to provide maximum safety and convenience, while allowing the splitting of blood units into four equal pediatric size bags.

| Code                 | Anticoagulant<br>Additive Solution          | Primary Bag | Transfer Bag | Donor Needle<br>Gauge |  |
|----------------------|---------------------------------------------|-------------|--------------|-----------------------|--|
| вво240Р              | CPDA-1                                      | 450ml       | 150 ml       | 17G                   |  |
| Standard<br>Features | Sampling Bag Device, Needle Guard Protector |             |              |                       |  |