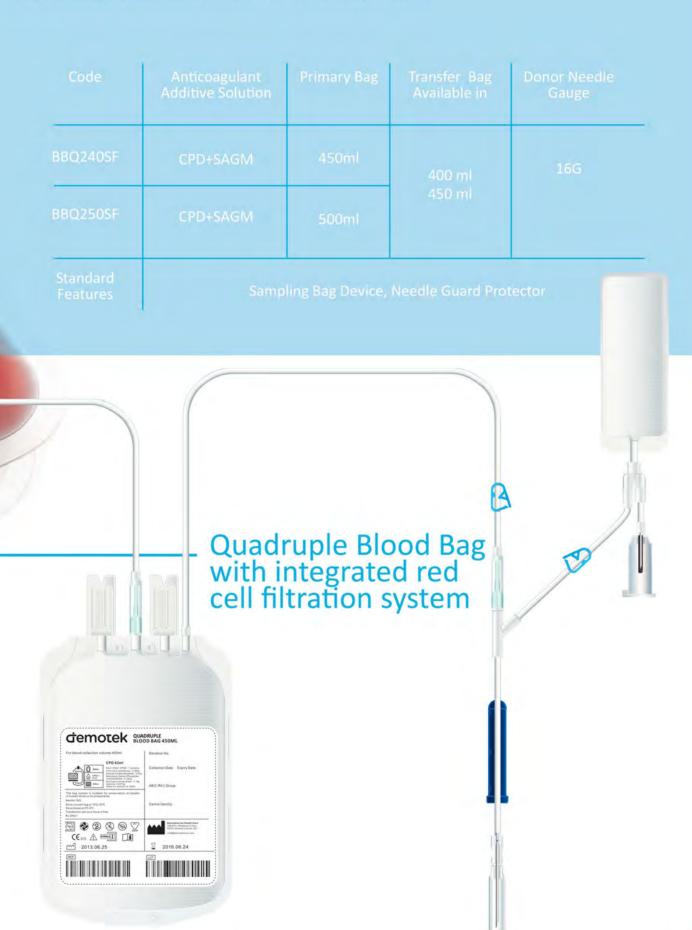

Demotek quadruple blood bag incorporates with an in-line leukoreduction filter for red cells is designed to reduce leukocytes from a unit of red blood cells. The filter is efficient and high performing, aiming at the lowest residual leukocytes level from one unit of red blood cells. Red cell recovery is greater than 90%. Leukocyte reduction rate is achieved at 99.99%. The residual leukocyte is  $<1x10^6$  per unit.