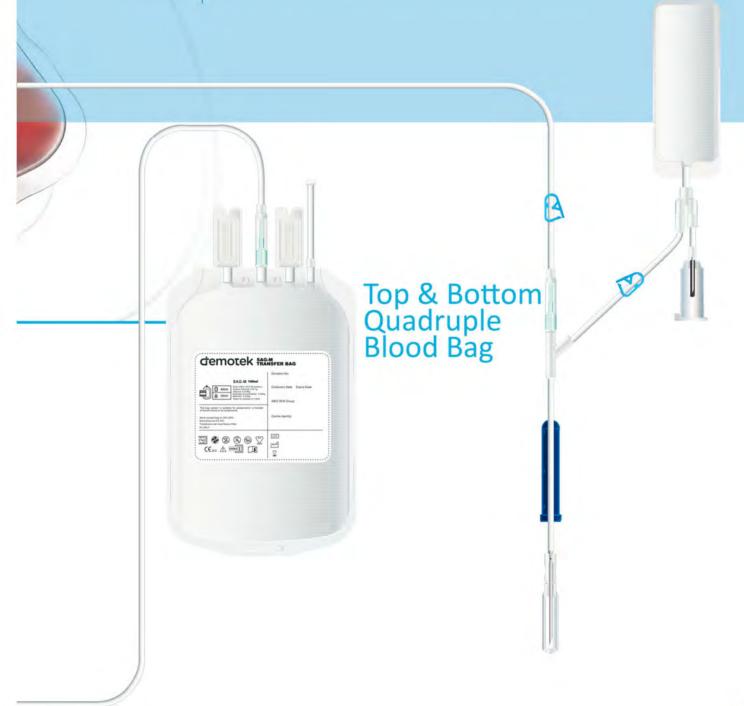

Demotek quadruple top and bottom blood bag is designed for the preparation of plasma, red cell concentrate and high quality platelet.

This is achieved through the process of centrifugation and extraction.

One of the transfer bags is used for platelets conservation for 5 days.

Excellent platelet yield is achieved through optimal buffy coat removal.

| Code                 | Anticoagulant<br>Additive Solution          | Primary Bag | Transfer Bag<br>Available in | Donor Needle<br>Gauge |  |
|----------------------|---------------------------------------------|-------------|------------------------------|-----------------------|--|
| ввотв4               | CPD+SAGM                                    | 450 ml      | 400 ml                       | 16G                   |  |
| ввотв5               | CPD+SAGM                                    | 500 ml      | 450 ml                       |                       |  |
| Standard<br>Features | Sampling Bag Device, Needle Guard Protector |             |                              |                       |  |