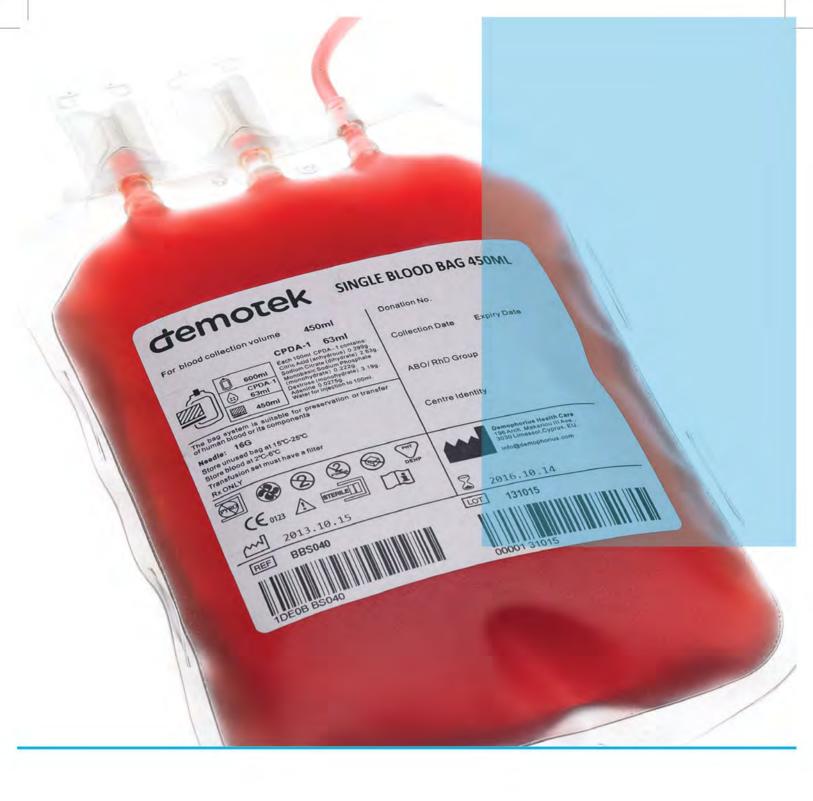

# **BLOOD BAGS**

Demotek single blood bag is designed for blood collection, preservation and transfusion of whole blood. The primary bag contains CPDA-1 anticoagulant solution.

| Code                 | Anticoagulant<br>Additive Solution | Primary Bag    | Satellite Bags  | Donor Needle<br>Gauge |
|----------------------|------------------------------------|----------------|-----------------|-----------------------|
| BBS020               | CPDA-1                             | 250 ml         |                 |                       |
| BBS030               | CPDA-1                             | 350 ml         | N/A             | 16G                   |
| BBS040               | CPDA-1                             | 450 ml         |                 |                       |
| BBS050               | CPDA-1                             | 500 ml         |                 |                       |
| Standard<br>Features | Sampling                           | Bag Device and | Needle Guard Pr | otector               |