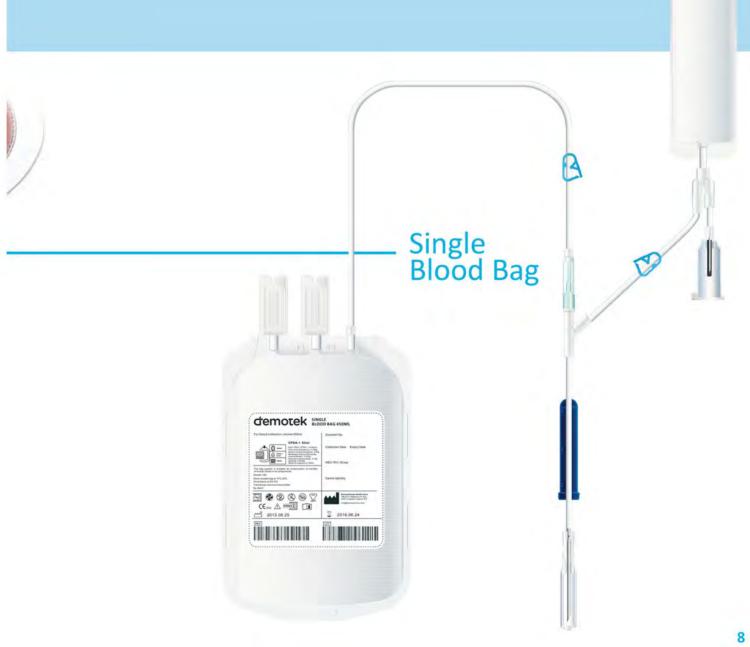

# **BLOOD BAGS**

Demotek single blood bag is designed for blood collection, preservation and transfusion of whole blood. The primary bag contains CPDA-1 anticoagulant solution.

| Code                 | Anticoagulant<br>Additive Solution | Primary Bag    | Satellite Bags  | Donor Needle<br>Gauge |
|----------------------|------------------------------------|----------------|-----------------|-----------------------|
| BBS020               | CPDA-1                             | 250 ml         |                 |                       |
| BBS030               | CPDA-1                             | 350 ml         | N/A             | 16G                   |
| BBS040               | CPDA-1                             | 450 ml         |                 |                       |
| BBS050               | CPDA-1                             | 500 ml         |                 |                       |
| Standard<br>Features | Sampling                           | Bag Device and | Needle Guard Pr | otector               |