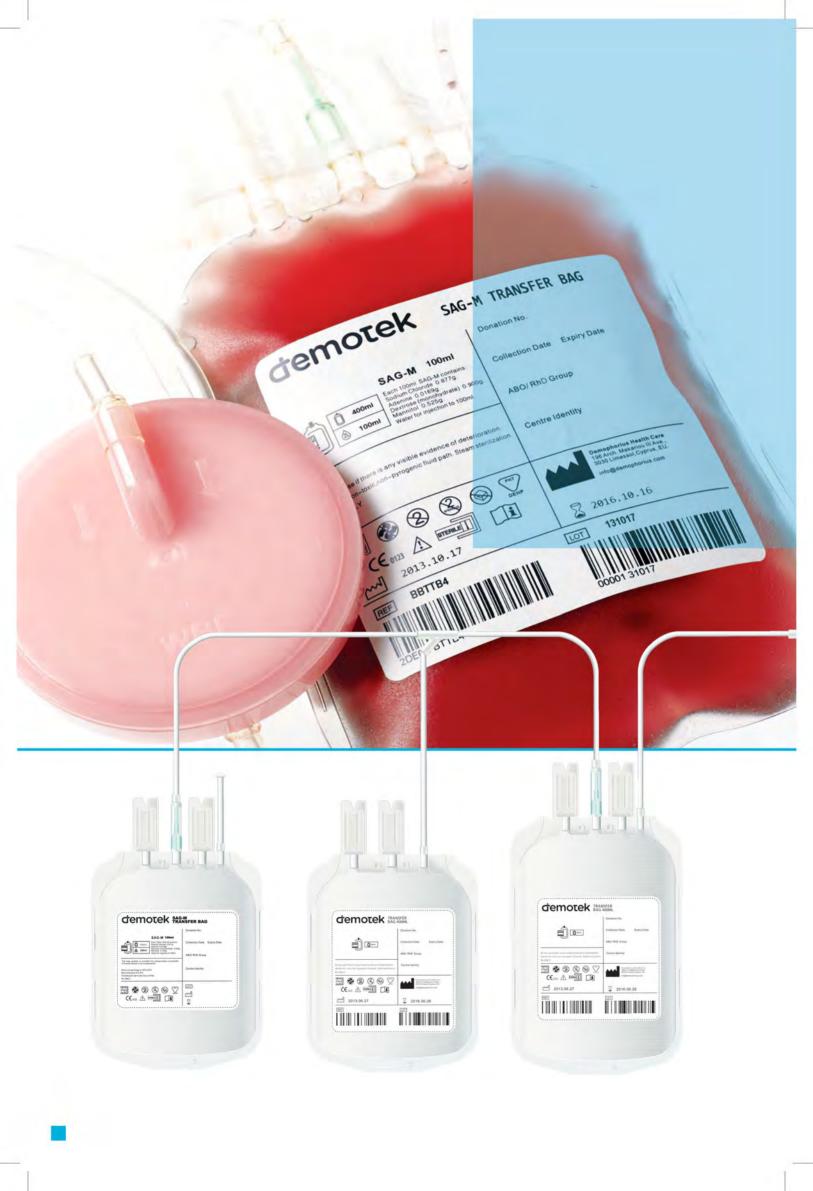

Demotek triple top and bottom blood bag is designed for the collection and separation of three different blood components; plasma, red cells and buffy coat, which are obtained through the process of centrifugation and extraction. The primary bag comes with CPD solution while one of the transfer bags with SAGM solution is used for the preservation of red blood cells.

| Code     | Anticoagulant<br>Additive Solution | Primary Bag      | Transfer Bag<br>Available in | Donor Needle<br>Gauge |
|----------|------------------------------------|------------------|------------------------------|-----------------------|
| ВВТТВ4   | CPD+SAGM                           | 450 ml           | 400 ml                       | 16G                   |
| BBTTB5   | CPD+SAGM                           | 500 ml           | 450 ml                       | 100                   |
| Standard | Samplin                            | g Bag Device, Ne | edle Guard Prot              | ector                 |