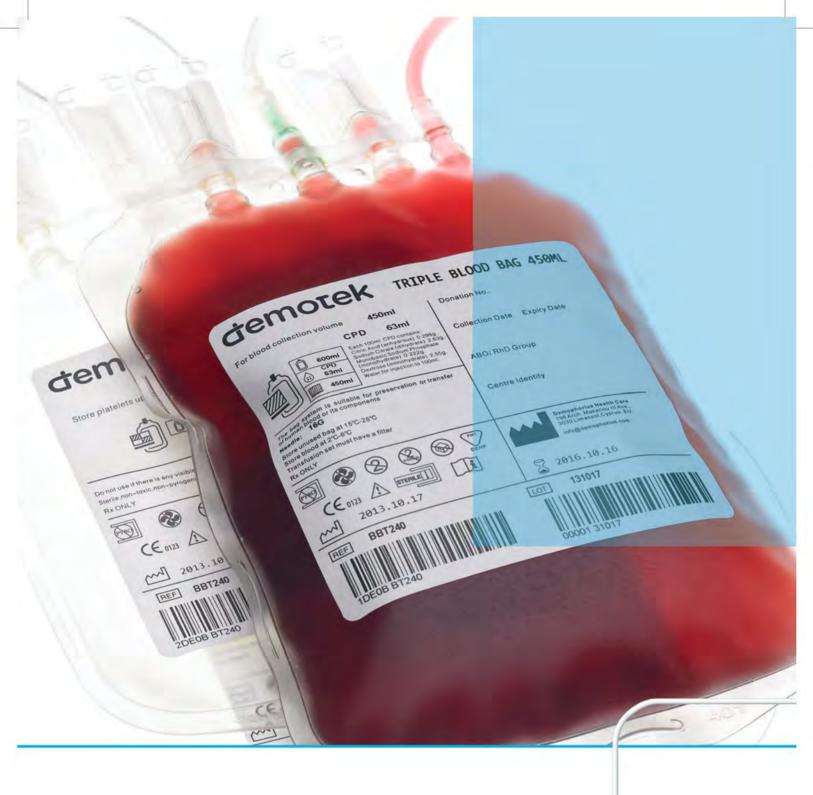

Demotek triple blood bag is designed to separate whole blood into three blood components; red blood cells, platelets and plasma through the process of centrifugation and extraction.

Demotek triple blood bag is available with CPDA-1 or CPD/SAG-M anticoagulant solution. A platelet storage bag is incorporated for 5-days platelet storage.

| Code                 | Anticoagulant<br>Additive Solution             | Primary Bag | Transfer bag<br>Available in         | Donor Needle<br>Gauge | Platelets<br>transfer bag            |
|----------------------|------------------------------------------------|-------------|--------------------------------------|-----------------------|--------------------------------------|
| ВВТО20               | CPDA-1                                         | 250 ml      |                                      |                       |                                      |
| ВВТ030               | CPDA-1                                         | 350 ml      |                                      |                       | Platelets<br>storage up to<br>5-days |
| BBT040               | CPDA-1                                         | 450 ml      | 150 ml<br>300 ml<br>350 ml<br>400 ml | 16G                   |                                      |
| BBT050               | CPDA-1                                         | 500 ml      |                                      |                       |                                      |
| BBT220               | CPD + SAGM                                     | 250 ml      |                                      |                       |                                      |
| BBT230               | CPD + SAGM                                     | 350 ml      | 450 ml                               |                       |                                      |
| BBT240               | CPD + SAGM                                     | 450 ml      |                                      |                       |                                      |
| BBT250               | CPD + SAGM                                     | 500 ml      |                                      |                       |                                      |
| Standard<br>Features | Sampling Bag Device and Needle Guard Protector |             |                                      |                       |                                      |