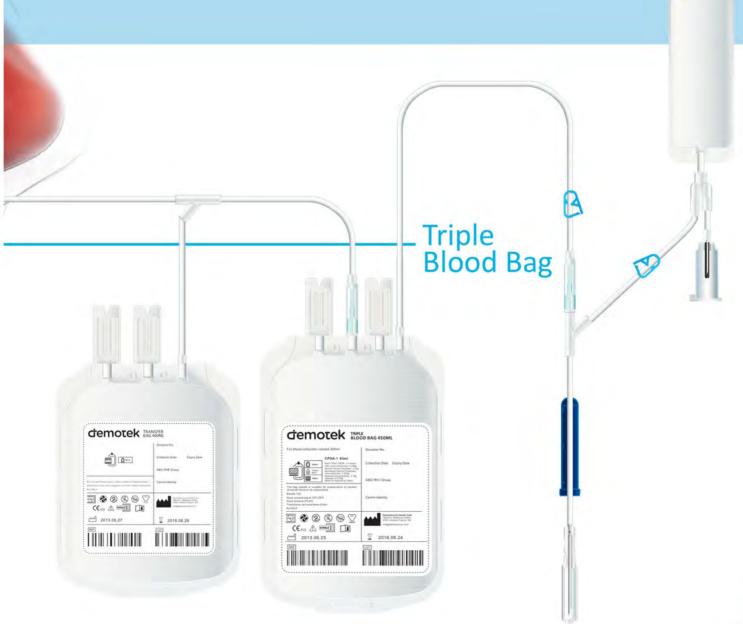

Demotek triple blood bag is designed to separate whole blood into three blood components; red blood cells, platelets and plasma through the process of centrifugation and extraction.

Demotek triple blood bag is available with CPDA-1 or CPD/SAG-M anticoagulant solution. A platelet storage bag is incorporated for 5-days platelet storage.

| Code                 | Anticoagulant<br>Additive Solution             | Primary Bag | Transfer bag<br>Available in         | Donor Needle<br>Gauge | Platelets<br>transfer bag            |
|----------------------|------------------------------------------------|-------------|--------------------------------------|-----------------------|--------------------------------------|
| ВВТО20               | CPDA-1                                         | 250 ml      |                                      |                       |                                      |
| ВВТ030               | CPDA-1                                         | 350 ml      |                                      |                       | Platelets<br>storage up to<br>5-days |
| BBT040               | CPDA-1                                         | 450 ml      | 150 ml<br>300 ml<br>350 ml<br>400 ml | 16G                   |                                      |
| BBT050               | CPDA-1                                         | 500 ml      |                                      |                       |                                      |
| BBT220               | CPD + SAGM                                     | 250 ml      |                                      |                       |                                      |
| BBT230               | CPD + SAGM                                     | 350 ml      | 450 ml                               |                       |                                      |
| BBT240               | CPD + SAGM                                     | 450 ml      |                                      |                       |                                      |
| BBT250               | CPD + SAGM                                     | 500 ml      |                                      |                       |                                      |
| Standard<br>Features | Sampling Bag Device and Needle Guard Protector |             |                                      |                       |                                      |