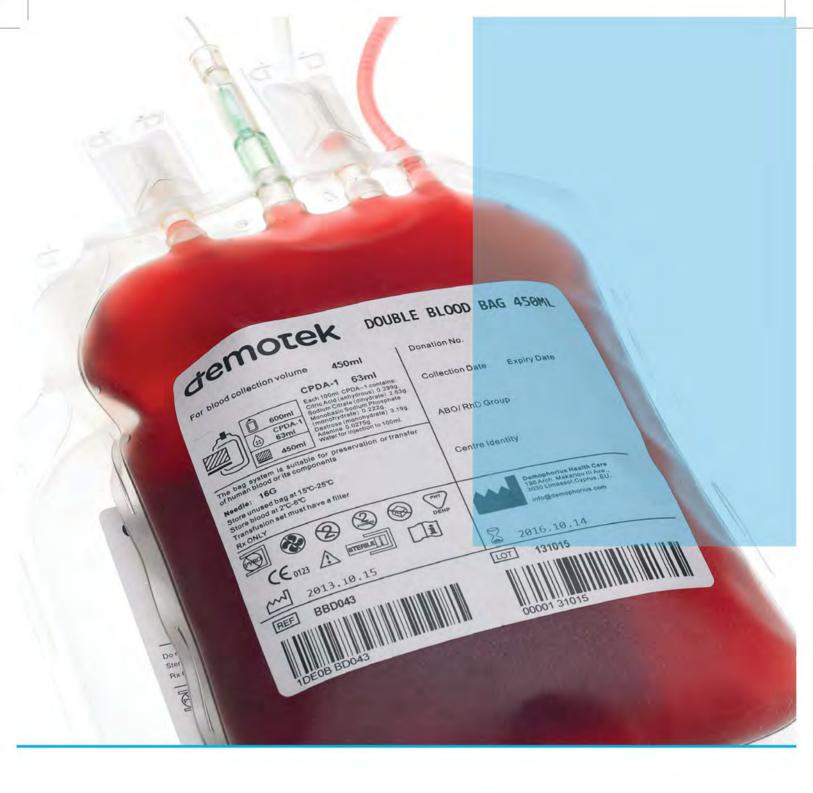

Demotek double blood bag is designed for the collection and separation of whole blood into two different blood components, plasma and red cells. This is obtained through the process of centrifugation and extraction. The primary bag contains CPDA-1 anticoagulant solution.

| Code                 | Anticoagulant<br>Additive Solution | Primary Bag    | Satellite Bags<br>Available in | Donor Needle<br>Gauge |
|----------------------|------------------------------------|----------------|--------------------------------|-----------------------|
| BBD023               | CPDA-1                             | 250 ml         | 150 ml                         |                       |
| BBD033               | CPDA-1                             | 350 ml         | 300 ml<br>350 ml<br>400 ml     | 16G                   |
| BBD043               | CPDA-1                             | 450 ml         |                                |                       |
| BBD053               | CPDA-1                             | 500 ml         | 450 ml                         |                       |
| Standard<br>Features | Sampling I                         | Bag Device and | Needle Guard Pr                | otector               |