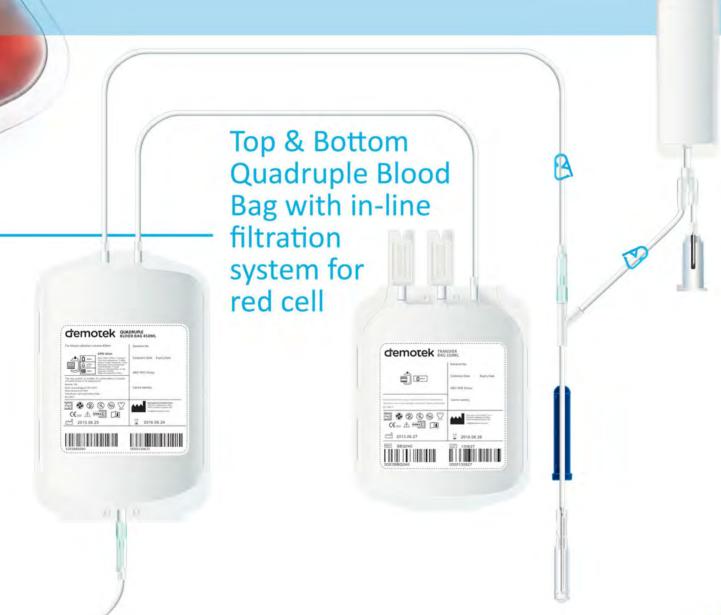

Demotek top and bottom quadruple blood bag incorporates a filter for the filtration of red blood cells. Suitable for the preparation of plasma, platelets rich in buffy coat and leukocytes depleted red cell concentrate. Leukocyte reduction rate is achieved at 99.99%. The residual leukocyte is 1x10^6 per unit.

| Code                 | Anticoagulant<br>Additive Solution | Primary Bag      | Transfer Bag<br>Available in | Donor Needle<br>Gauge |
|----------------------|------------------------------------|------------------|------------------------------|-----------------------|
| BBQTB4SF             | CPD+SAGM                           | 450ml            | 400 ml                       | 16G                   |
| BBQTB5SF             | CPD+SAGM                           | 500ml            | 450 ml                       | 100                   |
| Standard<br>Features | Samp                               | ling Bag Device, | Needle Guard Prot            | ector                 |