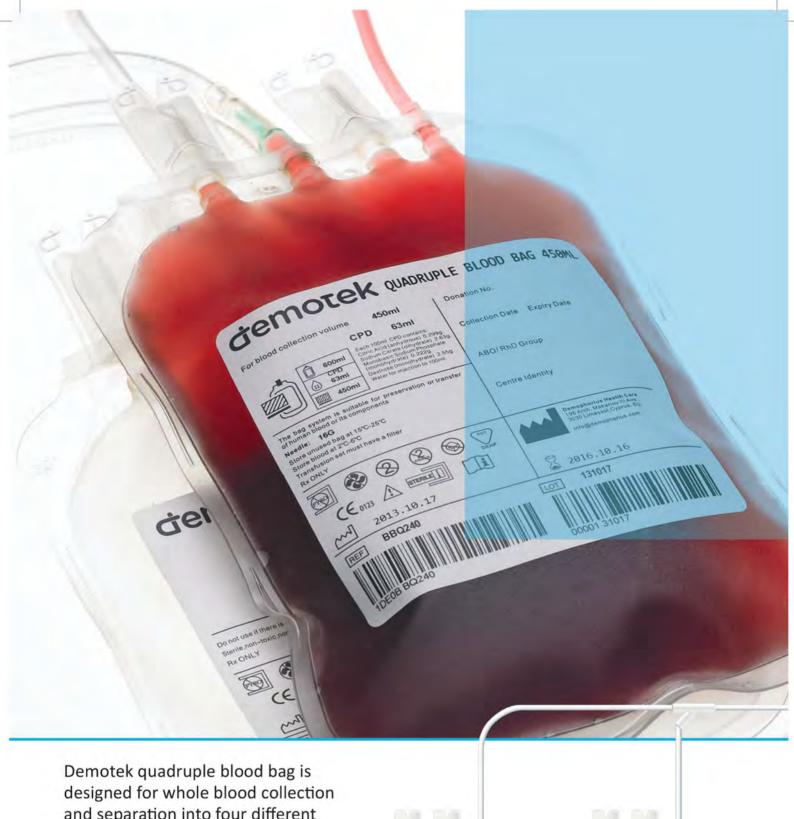

Demotek quadruple blood bag is designed for whole blood collection and separation into four different components; red blood cells, plasma, platelets or buffy coat and cryoprecipitate or leukocyte through the process of centrifugation and extraction.

Demotek quadruple blood bag is available with CPDA-1 or CPD/SAG-M anticoagulant solution. A platelet storage bag is incorporated for 5-days platelet storage.

| Code                 | Anticoagulant<br>Additive Solution          | Primary Bag | Transfer bag<br>Available in                   | Donor Needle<br>Gauge | Platelets<br>transfer bag            |
|----------------------|---------------------------------------------|-------------|------------------------------------------------|-----------------------|--------------------------------------|
| BBQ020               | CPDA-1                                      | 250 ml      |                                                |                       |                                      |
| BBQ030               | CPDA-1                                      | 350 ml      |                                                |                       |                                      |
| BBQ040               | CPDA-1                                      | 450 ml      | 150 ml<br>300 ml<br>350 ml<br>400 ml<br>450 ml | 166                   | Platelets<br>storage up to<br>5-days |
| BBQ050               | CPDA-1                                      | 500 ml      |                                                |                       |                                      |
| BBQ220               | CPD + SAGM                                  | 250 ml      |                                                |                       |                                      |
| BBQ230               | CPD + SAGM                                  | 350 ml      |                                                |                       |                                      |
| BBQ240               | CPD + SAGM                                  | 450 ml      |                                                |                       |                                      |
| BBQ250               | CPD + SAGM                                  | 500 ml      |                                                |                       |                                      |
| Standard<br>Features | NATIONIUS DAS DEVICE INFERIE GITATO FIGURIO |             |                                                |                       |                                      |