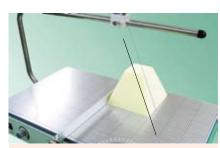

### [Examples of cuttings]

Inclined cutting by adjusting the angle of the hot wire

Cutting a quadrangular pyramid through an inclined cutting work

Straight line cutting of a thick material using a angle square