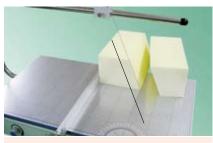

### [Examples of cuttings]

Inclined cutting by adjusting the angle of the hot wire

Cutting a quadrangular pyramid through an inclined cutting work

Straight line cutting of a thick material using a angle square