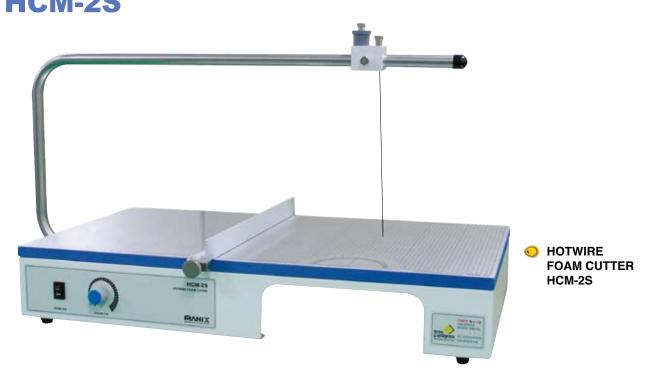

# HOTWIRE FOAM CUTTER HCM-2S

## HCM-2S

- The work table can be extended to maximize the work space.
- The nicrome wire can be adjusted in its angle, making it easy to adjust the angle of the cut surface.
- Angled cutting is possible using the angle block.
- Precise cutting is possible through the 0.18mm hot wire.

| HCM-2S (No. 41) Specification |                                                     |
|-------------------------------|-----------------------------------------------------|
| Table size                    | 560 x 315mm                                         |
| Hotwire height                | 210mm                                               |
| Hotwire angle adjustment      | (Forwards and backwards) 45° (Left) 45° (Right) 20° |
| Hotwire size                  | Ø0.18mm (Nicrome wire)                              |
| Input power                   | Single phase 220V 50/60(Hz)                         |
| Output power                  | 0~13V (Stepless adjustment)                         |
| Dimensions                    | 700 x 335 x 375 mm                                  |
| Weight                        | 8.0Kg                                               |