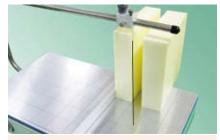

### [Examples of cuttings]

Inclined cutting by adjusting the angle of the hot wire

Cutting a quadrangular pyramid through an inclined cutting work

Straight line cutting of a thick material using a angle square