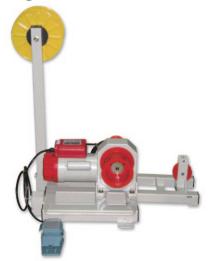

# **CABLE PULLER**

# 2,500 kg

H-2500

110V,220V-240V x 1ph AC

#### **FEATURES**

- Dual pulling capacities of 2,500 kg and 1,500 kg
- · Dual speeds vary according to drum size
- · A overload protection switch ensure automatic shut-off
- · Electromagnetic spring-applied failsafe brake
- Heavy duty high efficiency ball bearings on all running surfaces
- · Rugged high power induction motor of proven reliability
- Case hardened gear train for maximum mechanical efficiency
- Suitable for continuous pulling to tackle the toughest wall, ground and underground pulling applications