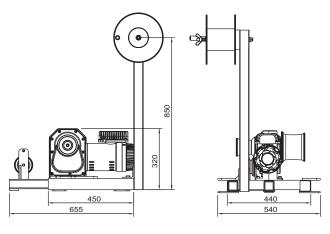

# **SPECIFICATIONS**

| Drum type                      |             | Large drum                  | Small drum |
|--------------------------------|-------------|-----------------------------|------------|
| Pulling capacity kg            |             | 1,500                       | 2,500      |
| Rope speed                     | 50 Hz       | 4.0                         | 2.5        |
| m/min                          | 60 Hz       | 5.0                         | 3.0        |
| Gear train                     |             | hypoid gear plus spur gears |            |
| Gear ratio                     |             | 154 : 1                     |            |
| Motor rating IP44 w            |             | 600 w                       |            |
| Drum                           | length      | 124                         | 104        |
| dimension,                     | drum dia.   | 110                         | 74         |
| mm                             | flange dia. | 166                         | 94         |
| Cable puller weight, kg        |             | 60                          |            |
| Gross weight, kg               |             | 83                          |            |
| Body dimension, mm (L x D x H) |             | 457 X 362 X 267             |            |
| Box dimension, mm (L x D x H)  |             | 610 X 720 X 500             |            |