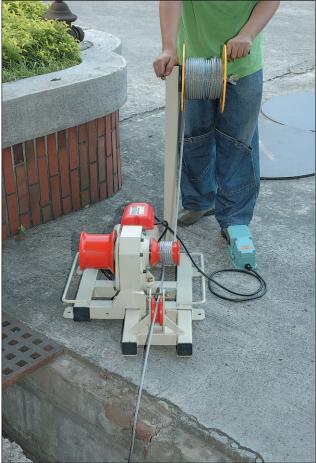

#### **FEATURES**

- Dual pulling capacities of 2,500 kg and 1,500 kg
- · Dual speeds vary according to drum size
- · A overload protection switch ensure automatic shut-off
- · Electromagnetic spring-applied failsafe brake
- Heavy duty high efficiency ball bearings on all running surfaces
- · Rugged high power induction motor of proven reliability
- Case hardened gear train for maximum mechanical efficiency
- Suitable for continuous pulling to tackle the toughest wall, ground and underground pulling applications

### **STANDARD ACCESSORIES**

- Rope arm
- Base plate
- Wire rope 8 mm X 50 m
- · Detachable rope storage roller
- Foot control with 2.0 mm<sup>2</sup> X 3C X 2 m lead
- $\bullet$  Power lead coming with 1.5  $\text{mm}^2~\text{X}~3\text{C}~\text{X}~3~\text{m}$