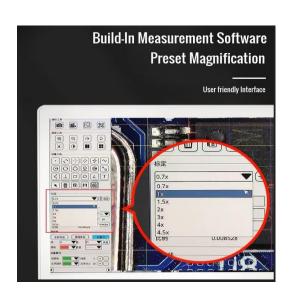

#### **Features**

- 1. All-in-one microscope designed with screen
- 2. Small work space
- 3. Single power cable to work
- 4. Installed with 11.6" HD screen
- 5. Screen to flip 90 degree
- 6. Adjustable optical len from 0.7-4.5X
- 7. Build-in software for video observation, snap photo, measuring, storing and data output

# **Specification**

| Model             | OM                                                                                               | OM-E                                             |
|-------------------|--------------------------------------------------------------------------------------------------|--------------------------------------------------|
| Functions         | Video observation, Image Capture, On-board measurement, Storing,<br>Data Output                  |                                                  |
| Camera Resolution | 1920 X 1080 p, 60 FPS                                                                            |                                                  |
| Display           | LCD 11.6' screen, extendable to bigger LCD screen with HDMI                                      |                                                  |
| Light System      | Adjustable surface right light                                                                   |                                                  |
| Lens              | 0.7 ~ 4.5 X optical len                                                                          |                                                  |
| Enlarge rate      | 17 – 100X                                                                                        | 12 – 80X                                         |
| Field of View     | 18.5 X 10.5 mm – 2.8 X 1.5mm                                                                     |                                                  |
| Output interface  | HDMI , USB, TF Card                                                                              | HDMI, USB, TF Card, Ethernet (Direct link to PC) |
| Software function | Point, Line, Circle, Distance, Angle, Length, Measurement, Camera<br>Setting, Cross Line Setting |                                                  |
| Worktable size    | 320 X 260 mm                                                                                     |                                                  |
| Height range      | Max. travel range 220mm                                                                          |                                                  |