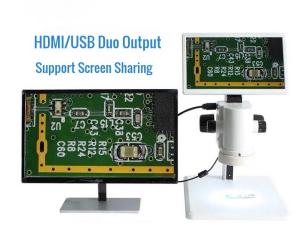

# **Specification**

| Model             | OM                                                                                               | OM-E                                             |
|-------------------|--------------------------------------------------------------------------------------------------|--------------------------------------------------|
| Functions         | Video observation, Image Capture, On-board measurement, Storing,<br>Data Output                  |                                                  |
| Camera Resolution | 1920 X 1080 p, 60 FPS                                                                            |                                                  |
| Display           | LCD 11.6' screen, extendable to bigger LCD screen with HDMI                                      |                                                  |
| Light System      | Adjustable surface right light                                                                   |                                                  |
| Lens              | 0.7 ~ 4.5 X optical len                                                                          |                                                  |
| Enlarge rate      | 17 – 100X                                                                                        | 12 – 80X                                         |
| Field of View     | 18.5 X 10.5 mm – 2.8 X 1.5mm                                                                     |                                                  |
| Output interface  | HDMI , USB, TF Card                                                                              | HDMI, USB, TF Card, Ethernet (Direct link to PC) |
| Software function | Point, Line, Circle, Distance, Angle, Length, Measurement, Camera<br>Setting, Cross Line Setting |                                                  |
| Worktable size    | 320 X 260 mm                                                                                     |                                                  |
| Height range      | Max. travel range 220mm                                                                          |                                                  |