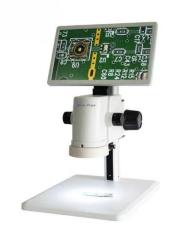

### Introduction

**OM Scope** is easy-to-use high-definition digital microscope. Flexible configuration deliver high definition image quality and optical magnification up to **450x** optimized for the user's working environment and subjects.

#### **Features**

- 1. All-in-one microscope designed with screen
- 2. Small work space
- 3. Single power cable to work
- 4. Installed with 11.6" HD screen
- 5. Screen to flip 90 degree
- 6. Adjustable optical len from 0.7-4.5X
- 7. Build-in software for video observation, snap photo, measuring, storing and data output