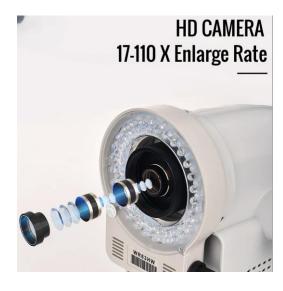

# **Specification**

| Model             | OM                                                                                               | OM-E                                             |
|-------------------|--------------------------------------------------------------------------------------------------|--------------------------------------------------|
| Functions         | Video observation, Image Capture, On-board measurement, Storing,<br>Data Output                  |                                                  |
| Camera Resolution | 1920 X 1080 p, 60 FPS                                                                            |                                                  |
| Display           | LCD 11.6' screen, extendable to bigger LCD screen with HDMI                                      |                                                  |
| Light System      | Adjustable surface right light                                                                   |                                                  |
| Lens              | 0.7 ~ 4.5 X optical len                                                                          |                                                  |
| Enlarge rate      | 17 – 100X                                                                                        | 12 – 80X                                         |
| Field of View     | 18.5 X 10.5 mm – 2.8 X 1.5mm                                                                     |                                                  |
| Output interface  | HDMI , USB, TF Card                                                                              | HDMI, USB, TF Card, Ethernet (Direct link to PC) |
| Software function | Point, Line, Circle, Distance, Angle, Length, Measurement, Camera<br>Setting, Cross Line Setting |                                                  |
| Worktable size    | 320 X 260 mm                                                                                     |                                                  |
| Height range      | Max. travel range 220mm                                                                          |                                                  |