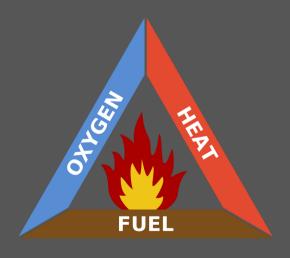

#### 1 DAY COURSE OUTLINE

- Legal Requirement Perspective
- Building Fire Protection System
- Fire Triangle
- Classification of Fire
- Fire Prevention Audit Check
- Fire Drill &Building Evacuation
- Group Discussion and Practical
- Protect-based Learning

#### 2 DAYS COURSE OUTLINE

- Legal Requirement Perspective
- Building Fire Protection System
- Fire Triangle
- Classification of Fire
- Fire Prevention Audit Check
- Fire Drill &Building Evacuation
- Emergency Response Preparedness (ERP)
  General Guideline
- ERT Organization Duties and Responsibilities
- Workplace Safety & Health Inspection (Recce)
- Group Discussion and Practical
- Protect-based Learning