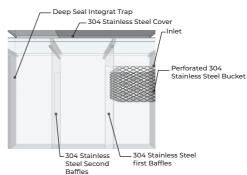

## **GREASE TRAP GTA3450**

Approved By Local Authority

"No More Clogged and Stinking Problem".

## **MODEL SPECIFICATIONS**

Model Name: GTA3450

Flow Rates (Minutes): 450 GPM Meals Served Daily: 9400-12000

Pipe Size (mm): 6" Grease Trap's Size:

 $87\ensuremath{^{"}}\xspace$  (L) x 56  $\ensuremath{^{"}}\xspace$  (W) x 54  $\ensuremath{^{"}}\xspace$  (H) inches

Maximum Grease & Waste Water

Trap Capacity: 3257 litre

Maximum Capacity until Overflow: 4218 litre

Material: 304 Stainless Steel Suitability: Factory/Canteen/

Hotel

<sup>\*</sup> In keeping with our policy of updating products we reserve the right to make improvements or changes.