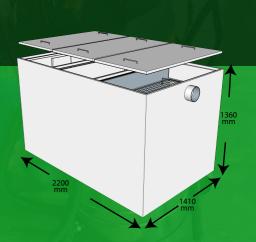

## **GREASE TRAP GTA3450**

Approved By Local Authority

"No More Clogged and Stinking Problem".

## **MODEL SPECIFICATIONS**

Model Name: GTA3450

Flow Rates (Minutes): 450 GPM Meals Served Daily: 9400-12000

Pipe Size (mm): 6" Grease Trap's Size:

 $87\ensuremath{^{"}}\xspace$  (L) x 56  $\ensuremath{^{"}}\xspace$  (W) x 54  $\ensuremath{^{"}}\xspace$  (H) inches

Maximum Grease & Waste Water

Trap Capacity: 3257 litre

Maximum Capacity until Overflow: 4218 litre

Material: 304 Stainless Steel Suitability: Factory/Canteen/

Hotel

<sup>\*</sup> In keeping with our policy of updating products we reserve the right to make improvements or changes.