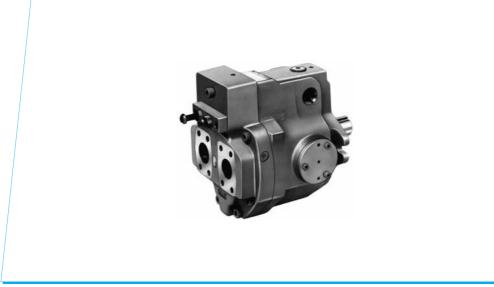

**"AR" Series Variable Displacement Piston Pumps** 

**"A" Series Variable Displacement Piston Pumps** 

**"A3H" Series Variable Displacement Piston Pumps**