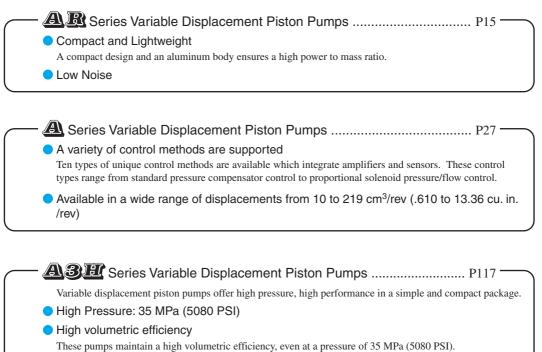

**"AR" Series Variable Displacement Piston Pumps** 

**"A" Series Variable Displacement Piston Pumps** 

**"A3H" Series Variable Displacement Piston Pumps**