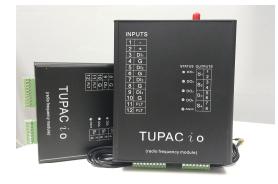

## **Technical / Features**

| Item                | Specification                                  |
|---------------------|------------------------------------------------|
| Frequency           | 430/490Mhz                                     |
| Modulation Type     | GFSK                                           |
| Range Coverage      | Up to 10km (line of sight)                     |
| Working Mode        | Real Time                                      |
| Sensitivity         | -125 dBm                                       |
| Alarm               | Integrated - loss signal/low power             |
| Voltage             | 9.16 Vdc                                       |
| Power               | 1.5W                                           |
| Tx current          | 18 mA                                          |
| Rx current          | 1 A                                            |
| Antenna             | Sucker/acetabula . (Optional : Yagi)           |
| iO Port             | 4 DI<br>4 DO                                   |
| Mounting            | Din rail with stainless steel clip             |
| Antenna Port        | SMA Female                                     |
| Working Temperature | - 45 till 80° C                                |
| Working Humidity    | 10. 90% relative humidity without condensation |
| Speed Rate          | 1200/2400/4800/19200 Bit/s                     |
| Dimension           | 150mm(H) x 122mm(W) x 43mm(D)                  |