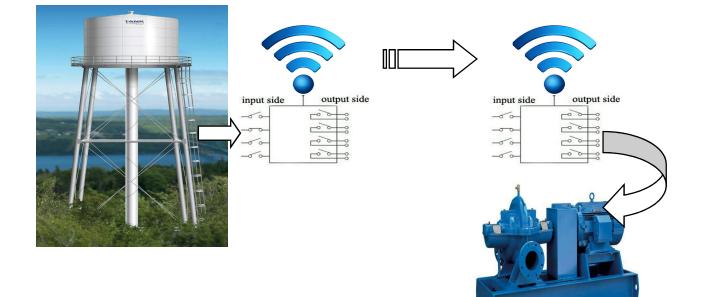

## Application

Auto start / stop for pumping system

Building and home automation

Urban/Rural water supply and waste water treatment

Smoke / Heat Detector / Relays

Chemical industry and power plants

Reservoirs , water treatment station and dams

For all remote switching application / auto control

For information please contact :