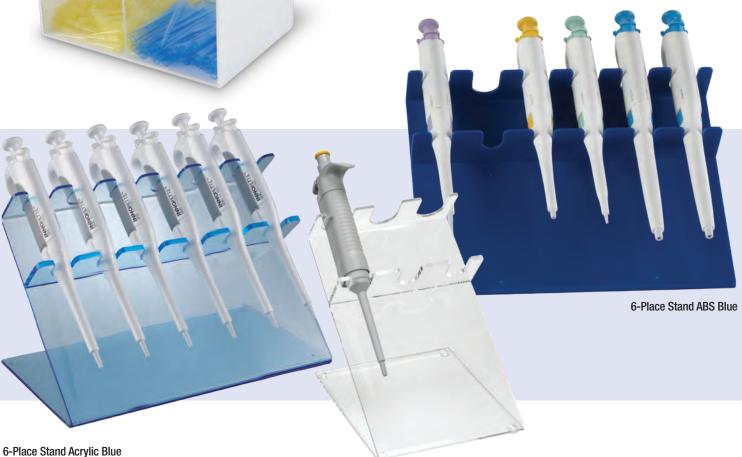

## 3-Place Stand Acrylic Clear

## **Pipette Stands**

**Convenient and safe storage** 

3-, 4-, and 6-place pipette stands are designed to hold most major pipette brands.

- Acrylic stands are transparent/clear; ABS stands are solid opaque colors

| Item No. | Color | Material | Pipette<br>Capacity | Slot Upper<br>in | Slot Upper<br>mm | Slot Lower<br>in | Slot Lower<br>mm | UOM  |
|----------|-------|----------|---------------------|------------------|------------------|------------------|------------------|------|
| HS206203 |       |          | Three               |                  |                  |                  |                  |      |
| HS206204 | Clear | Acrylic  | Four                | 4                | 25               | 0.0              | 19               | 1.00 |
| HS20620  | _     |          | Six                 | ı                | 20               | 0.8              | 19               | 1 ea |
| HS20613C | Blue  | Acrylic  | Six                 |                  |                  |                  |                  |      |
| HS20613E | Blue  | ABS      | Six                 | 1                | 25               | 0.8              | 20               | 1 ea |