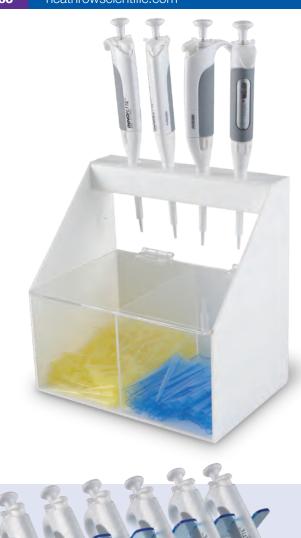

## **Pipette Workstation**

Organize your pipettes and tips

Keep pipette and disposable tips together in one convenient stand.

- Acrylic workstation is opaque on sides with clear front and bin lids for easy content identification
- Holds up to four pipettes on top shelf
- Dual bins hold multiple size tips
- Self-closing lid provides dust-free storage
- Oversized lip allows for easy access when wearing gloves

| Item No. | Item No. Color L x W x |                 | L x W x H          | UOM  |  |
|----------|------------------------|-----------------|--------------------|------|--|
| HS234631 | Clear                  | 9.6 x 6.5 x 9.7 | 24.4 x 16.5 x 24.6 | 1 ea |  |