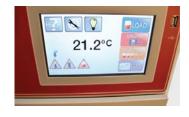

## PLATELET INCUBATOR & AGITATOR

On-Board Thermal Printer for quick and easy temperature record keeping

BOEKEL

**Boekel Scientific** 

Thermo-electric heated and cooled incubator eliminates the old compressor type design