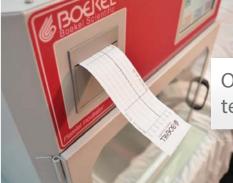

## PLATELET INCUBATOR & AGITATOR

On-Board Thermal Printer for quick and easy temperature record keeping

BOEKEL

**Boekel Scientific** 

Thermo-electric heated and cooled incubator eliminates the old compressor type design