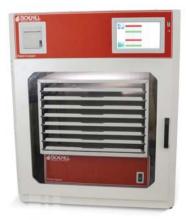

## Small Platelet Incubator and Agitator

- Compressor-less and Refrigerant-less EPA SNAP Compliant design
- High Efficiency Thermoelectric Heating and Cooling Module
- Service-free Heating and Cooling Method
- Automated High / Low Temperature Alarm Testing
- Modular and Stackable Design for Ultimate Lab Configurability
- Patent pending Inventory Management System
- Onboard Thermal Printer for Printing Logs and Event Reports
- USB port for Downloading Logs and Event Reports
- Removeable, easily cleanable, agitator shelves
- 7" industrial touch screen with intuitive icons
- Battery backup in the event of a power failure
- Two year warranty included

Easy sliding and removable agitator shelves

Patent Pending Inventory Managment System

Giant color touch screen with USB downloadable event and temperature log

855 Pennsylvania Boulevard | Feasterville, PA 19053 USA | 800.336.6929 P. 215.396.8200 | f: 215.396.8264 | e-mail: boekel-info@boekelsci.com