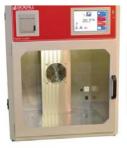

## Large Platelet Incubator and Agitator

- Compressor-less and Refrigerant-less EPA SNAP Compliant design
- High Efficiency Thermoelectric Heating and Cooling Module
- Service-free Heating and Cooling Method
- Automated High / Low Temperature Alarm Testing
- Modular and Stackable Design for Ultimate Lab Configurability
- Patent pending Inventory Management System
- Onboard Thermal Printer for Printing Logs and Event Reports
- USB port for Downloading Logs and Event Reports
- Removeable, easily cleanable, agitator shelves
- 7" industrial touch screen with intuitive icons
- Battery backup in the event of a power failure
- Two year warranty included