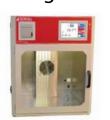

## Large Platelet Incubator and Agitator

- Compressor-less and Refrigerant-less EPA SNAP Compliant design
- High Efficiency Thermoelectric Heating and Cooling Module
- Service-free Heating and Cooling Method
- Automated High / Low Temperature Alarm Testing
- Modular and Stackable Design for Ultimate Lab Configurability
- Patent pending Inventory Management System
- Onboard Thermal Printer for Printing Logs and Event Reports
- USB port for Downloading Logs and Event Reports
- Removeable, easily cleanable, agitator shelves
- 7" industrial touch screen with intuitive icons
- Battery backup in the event of a power failure
- Two year warranty included