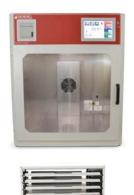

## Small Platelet Incubator and Agitator

- Compressor-less and Refrigerant-less EPA SNAP Compliant design
- High Efficiency Thermoelectric Heating and Cooling Module
- Service-free Heating and Cooling Method
- Automated High / Low Temperature Alarm Testing
- Modular and Stackable Design for Ultimate Lab Configurability
- Patent pending Inventory Management System
- Onboard Thermal Printer for Printing Logs and Event Reports
- USB port for Downloading Logs and Event Reports
- Removeable, easily cleanable, agitator shelves
- 7" industrial touch screen with intuitive icons
- Battery backup in the event of a power failure
- Two year warranty included

## PLATELET INCUBATOR & AGITATOR

On-Board Thermal Printer for quick and easy temperature record keeping

BOEKEL

**Boekel Scientific** 

Thermo-electric heated and cooled incubator eliminates the old compressor type design