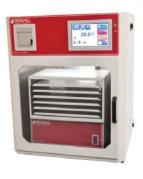

## Small Platelet Incubator and Agitator

- Compressor-less and Refrigerant-less EPA SNAP Compliant design
- High Efficiency Thermoelectric Heating and Cooling Module
- Service-free Heating and Cooling Method
- Automated High / Low Temperature Alarm Testing
- Modular and Stackable Design for Ultimate Lab Configurability
- Patent pending Inventory Management System
- Onboard Thermal Printer for Printing Logs and Event Reports
- USB port for Downloading Logs and Event Reports
- Removeable, easily cleanable, agitator shelves
- 7" industrial touch screen with intuitive icons
- Battery backup in the event of a power failure
- Two year warranty included

## PLATELET INCUBATOR & AGITATOR

On-Board Thermal Printer for quick and easy temperature record keeping

BOEKEL

**Boekel Scientific** 

Thermo-electric heated and cooled incubator eliminates the old compressor type design