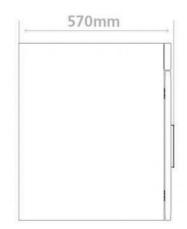

## Dimensions

#### **Standard equipment**

| External Door                                                        | External steel door with compression door lock                                                    |  |
|----------------------------------------------------------------------|---------------------------------------------------------------------------------------------------|--|
| External Door External steel door with compression door lock         |                                                                                                   |  |
| Calibration certificate calibration certificate at +100°C (optional) |                                                                                                   |  |
| Interior                                                             | easy-to-clean interior made of stainless steel AISI 304 on all sides                              |  |
| Gasket                                                               | synthetic rubbers gasket                                                                          |  |
| Housing                                                              | Electrostatic powder coated galvanized steel                                                      |  |
| Insulation                                                           | Fully isolated chamber by Rockwool covered by aluminum sheet to ensure high temperature stability |  |
| Emergency knob                                                       | Manual knob in case of emergency                                                                  |  |
| External dimensions                                                  | 530 (W) X 570 (D) X 650 (H) mm                                                                    |  |
| Shelves 2-shelves chrome plated                                      |                                                                                                   |  |