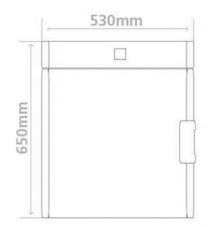

## Dimensions

#### **Standard equipment**

| External Door                                                        | External steel door with compression door lock                                                    |  |
|----------------------------------------------------------------------|---------------------------------------------------------------------------------------------------|--|
| External Door External steel door with compression door lock         |                                                                                                   |  |
| Calibration certificate calibration certificate at +100°C (optional) |                                                                                                   |  |
| Interior                                                             | easy-to-clean interior made of stainless steel AISI 304 on all sides                              |  |
| Gasket                                                               | synthetic rubbers gasket                                                                          |  |
| Housing                                                              | Electrostatic powder coated galvanized steel                                                      |  |
| Insulation                                                           | Fully isolated chamber by Rockwool covered by aluminum sheet to ensure high temperature stability |  |
| Emergency knob                                                       | Manual knob in case of emergency                                                                  |  |
| External dimensions                                                  | 530 (W) X 570 (D) X 650 (H) mm                                                                    |  |
| Shelves 2-shelves chrome plated                                      |                                                                                                   |  |