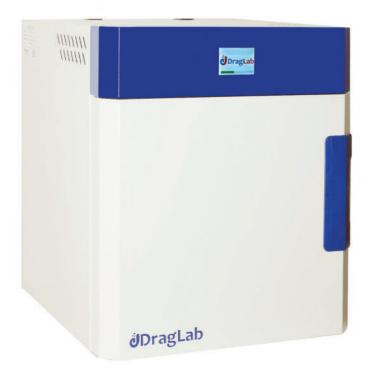

# **Incubator DI 120 - Touch Screen Display**

#### **Important Features**

- Air forced convection
- Initiative Touch screen display with user-friendly software
- Programmable PID microprocessor control system.
- Programmable temperature and timer function
- Ambient temperature + 20 °C to 100 °C
- Temperature homogeneity and stability accordance to DIN 12880.
- automatic thermostatic protection
- automatic adjustable ventilation
- 2 chrome-plated racks
- functional stainless steel AISI 304 interior chamber
- 2 years guarantee worldwide