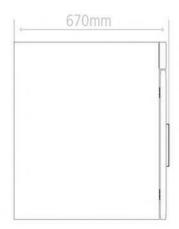

## **Dimensions**

660 (W) X 670 (D) X 760 (H) mm

2-shelves chrome plated

| Interior               |                                                                  |  |  |
|------------------------|------------------------------------------------------------------|--|--|
| Internal dimensions    | 500 (W) X 500 (D) X 500 (H) mm                                   |  |  |
| Chamber                | Easy to clean Stainless steel material no.: EN 1.4301 (AISI 304) |  |  |
| Useful volume          | 125 litter                                                       |  |  |
| Standard shelves       | 2-shelves chrome plated                                          |  |  |
| Max. number of shelves | 11                                                               |  |  |
| Permitted load         | 170 Kg                                                           |  |  |
| Load per shelve        | 15 Kg                                                            |  |  |

**External dimensions** 

**Shelves** 