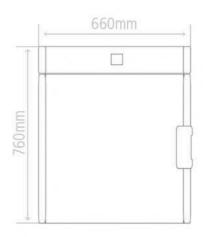

## **Dimensions**

660 (W) X 670 (D) X 760 (H) mm

2-shelves chrome plated

| Interior               |                                                                  |  |  |
|------------------------|------------------------------------------------------------------|--|--|
| Internal dimensions    | 500 (W) X 500 (D) X 500 (H) mm                                   |  |  |
| Chamber                | Easy to clean Stainless steel material no.: EN 1.4301 (AISI 304) |  |  |
| Useful volume          | 125 litter                                                       |  |  |
| Standard shelves       | 2-shelves chrome plated                                          |  |  |
| Max. number of shelves | 11                                                               |  |  |
| Permitted load         | 170 Kg                                                           |  |  |
| Load per shelve        | 15 Kg                                                            |  |  |

**External dimensions** 

**Shelves** 