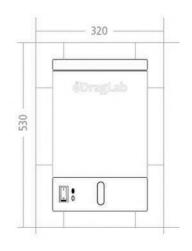

# **WATER STILL DS 4000**



#### **Important Features**

- Durable, reliable and Low cost
- High purity distilled water conductivity approx 2,5 μS/cm
- Automatic water switching and power cut-off
- Electronic water level switch
- Automatic thermostatic cut-off safety system
- Heating element made of high quality stainless steel
- All material contact water made of stainless steel AISI 304
- Easily accessed evaporator tank for effortless cleaning and maintenance
- The unit is suitable for both bench and wall mounting.
- All parts and tools for installation included.
- CE Certificate
- 2-years warranty

### **Dimensions**





## **Technical Specifications**

| Capacity     |                         |
|--------------|-------------------------|
| Capacity     | 4 litter / hour         |
| Consumption  | 40 litter / hour        |
| Conductivity | approximately 2,5 μS/cm |

#### **Control technology**

**Fully Automatic** Automatic power cut-off, in case of low water, to protect the heating element.

Automatic start when the water at sufficient level in the evaporator.

Automatic thermostatic cut-off.



## **WATER STILL DS 4000**

**Water supply** Solenoid valve built-in connection for evaporator and condenser

Automatic solenoid valve switching on in case of low water level on evaporator tank Automatic solenoid valve switching off in case of high water level on evaporator tank

| <b>~</b> • |         |