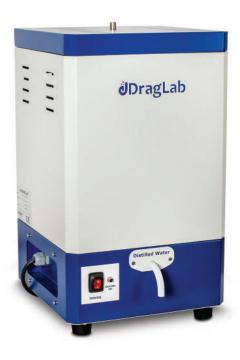

# **WATER STILL DS 4000**

#### **Important Features**

- Durable, reliable and Low cost
- High purity distilled water conductivity approx 2,5 μS/cm
- Automatic water switching and power cut-off
- Electronic water level switch
- Automatic thermostatic cut-off safety system
- Heating element made of high quality stainless steel
- All material contact water made of stainless steel AISI 304
- Easily accessed evaporator tank for effortless cleaning and maintenance
- The unit is suitable for both bench and wall mounting.
- All parts and tools for installation included.
- CE Certificate
- 2-years warranty