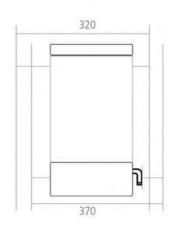

# **WATER STILL DS 4000**



#### **Important Features**

- Durable, reliable and Low cost
- High purity distilled water conductivity approx 2,5 μS/cm
- Automatic water switching and power cut-off
- Electronic water level switch
- Automatic thermostatic cut-off safety system
- Heating element made of high quality stainless steel
- All material contact water made of stainless steel AISI 304
- Easily accessed evaporator tank for effortless cleaning and maintenance
- The unit is suitable for both bench and wall mounting.
- All parts and tools for installation included.
- CE Certificate
- 2-years warranty

### **Dimensions**





## **Technical Specifications**

| Capacity     |                         |
|--------------|-------------------------|
| Capacity     | 4 litter / hour         |
| Consumption  | 40 litter / hour        |
| Conductivity | approximately 2,5 μS/cm |

#### **Control technology**

**Fully Automatic** Automatic power cut-off, in case of low water, to protect the heating element.

Automatic start when the water at sufficient level in the evaporator.

Automatic thermostatic cut-off.



## **WATER STILL DS 4000**

**Water supply** Solenoid valve built-in connection for evaporator and condenser

Automatic solenoid valve switching on in case of low water level on evaporator tank Automatic solenoid valve switching off in case of high water level on evaporator tank

| <b>~</b> • |         |       |