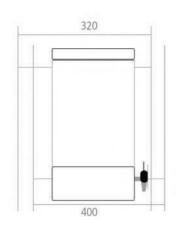

# **WATER STILL DS 8000**



#### **Important Features**

- Durable, reliable and Low cost
- High purity distilled water conductivity approx 2,5 μS/cm
- Built-in 8 litter storage tank
- Automatic water switching and power cut-off
- Electronic water level switch
- Automatic thermostatic cut-off safety system
- Hearing element made of high quality stainless steel
- All material contact water made of stainless steel AISI 304
- Easily accessed evaporator & storage tank for effortless cleaning and maintenance
- The unit is suitable for both bench and wall mounting.
- All parts and tools for installation included.
- CE Certificate
- 2-years warranty

### **Dimensions**





# **Technical Specifications**

| Capacity     |                                |
|--------------|--------------------------------|
| Capacity     | 4 litter / hour                |
| Storage Tank | 8 Litter storage tank built-in |
| Consumption  | 40 litter / hour               |
| Conductivity | approximately 2,5 μS/cm        |

### **Control technology**

**Fully Automatic** 

Automatic power cut-off, in case of low water, to protect the heating element Automatic start when the water at sufficient level in the evaporator tank Automatic thermostatic cut-off

# **WATER STILL DS 8000**



| Electronic level switch | Stop automatically in case of water level in storage tank is full<br>Start automatically when distillate water is withdrawn from storage tank          |  |
|-----------------