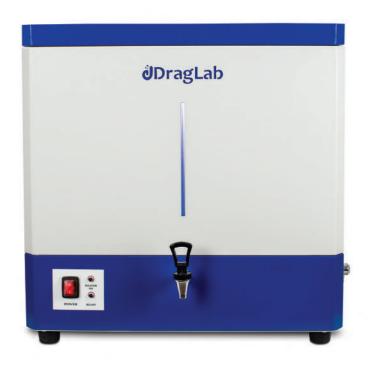

# **WATER STILL DS 8000**

#### **Important Features**

- Durable, reliable and Low cost
- High purity distilled water conductivity approx 2,5 μS/cm
- Built-in 8 litter storage tank
- Automatic water switching and power cut-off
- Electronic water level switch
- Automatic thermostatic cut-off safety system
- Hearing element made of high quality stainless steel
- All material contact water made of stainless steel AISI 304
- Easily accessed evaporator & storage tank for effortless cleaning and maintenance
- The unit is suitable for both bench and wall mounting.
- All parts and tools for installation included.
- CE Certificate
- 2-years warranty