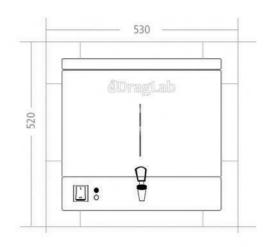

# **WATER STILL DS 8000**



#### **Important Features**

- Durable, reliable and Low cost
- High purity distilled water conductivity approx 2,5 μS/cm
- Built-in 8 litter storage tank
- Automatic water switching and power cut-off
- Electronic water level switch
- Automatic thermostatic cut-off safety system
- Hearing element made of high quality stainless steel
- All material contact water made of stainless steel AISI 304
- Easily accessed evaporator & storage tank for effortless cleaning and maintenance
- The unit is suitable for both bench and wall mounting.
- All parts and tools for installation included.
- CE Certificate
- 2-years warranty

### **Dimensions**





# **Technical Specifications**

| Capacity     |                                |
|--------------|--------------------------------|
| Capacity     | 4 litter / hour                |
| Storage Tank | 8 Litter storage tank built-in |
| Consumption  | 40 litter / hour               |
| Conductivity | approximately 2,5 μS/cm        |

### **Control technology**

**Fully Automatic** 

Automatic power cut-off, in case of low water, to protect the heating element Automatic start when the water at sufficient level in the evaporator tank Automatic thermostatic cut-off

# **WATER STILL DS 8000**



| Electronic level switch | Stop automatically in case of water level in storage tank is full<br>Start automatically when distillate water is withdrawn from storage tank          |  |
|---------------