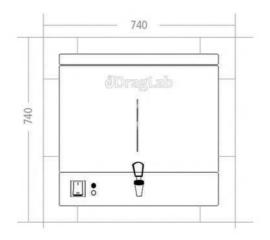

# **WATER STILL DS 8012**



#### **Important Features**

- Durable, reliable and Low cost
- High purity distilled water conductivity approx 2,5 μS/cm
- Built-in 16 litter storage tank
- Automatic water switching and power cut-off
- Electronic water level switch
- Automatic thermostatic cut-off safety system
- Hearing element made of high quality stainless steel
- All material contact water made of stainless steel AISI 304
- Easily accessed evaporator & storage tank for effortless cleaning and maintenance
- The unit is suitable for both bench and wall mounting.
- All parts and tools for installation included.
- CE Certificate
- 2-years warranty

### **Dimensions**





### **Technical Specifications**

| Capacity     |                                 |
|--------------|---------------------------------|
| Capacity     | 12 Litter / hour                |
| Storage Tank | 24 Litter storage tank built-in |
| Consumption  | 135 litter / hour               |
| Conductivity | approximately 2,5 μS/cm         |

#### **Control technology**

**Fully Automatic** 

Automatic power cut-off, in case of low water, to protect the heating element Automatic start when the water at sufficient level in the evaporator tank Automatic thermostatic cut-off

Draglab | Water Still DS 8012 page 66

# **WATER STILL DS 8012**



| Electronic level switch | Stop automatically in case of water level in storage tank is full<br>Start automatically when distillate water is withdrawn