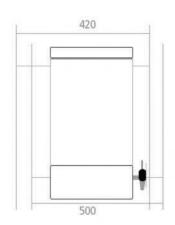

# **WATER STILL DS 8012**



#### **Important Features**

- Durable, reliable and Low cost
- High purity distilled water conductivity approx 2,5 μS/cm
- Built-in 16 litter storage tank
- Automatic water switching and power cut-off
- Electronic water level switch
- Automatic thermostatic cut-off safety system
- Hearing element made of high quality stainless steel
- All material contact water made of stainless steel AISI 304
- Easily accessed evaporator & storage tank for effortless cleaning and maintenance
- The unit is suitable for both bench and wall mounting.
- All parts and tools for installation included.
- CE Certificate
- 2-years warranty

### **Dimensions**





### **Technical Specifications**

| Capacity     |                                 |
|--------------|---------------------------------|
| Capacity     | 12 Litter / hour                |
| Storage Tank | 24 Litter storage tank built-in |
| Consumption  | 135 litter / hour               |
| Conductivity | approximately 2,5 μS/cm         |

#### **Control technology**

**Fully Automatic** 

Automatic power cut-off, in case of low water, to protect the heating element Automatic start when the water at sufficient level in the evaporator tank Automatic thermostatic cut-off

Draglab | Water Still DS 8012 page 66

# **WATER STILL DS 8012**



| Electronic level switch | Stop automatically in case of water level in storage tank is full<br>Start automatically when distillate water is withdrawn fr