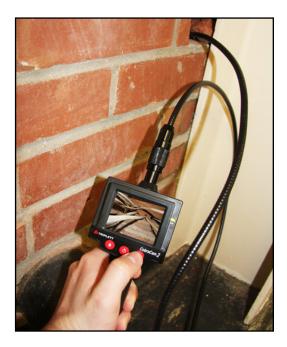

## Portable, self contained inspection camera with a 2.4 inch color LCD display

## Applications:

Comes standard with a 6 foot camera wand that is replaceable and waterproof. The CobraCam 2 also features a video output to be directly connected to a monitor or a DVR and a video input that can be used to view security camera footage to make line-of-sight adjustments.