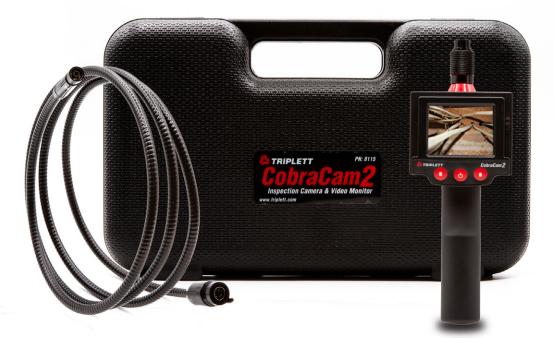

## Portable, self contained inspection camera with a 2.4 inch color LCD display

## Features:

- Camera is 10.2 mm Dia
- · Waterproof camera head and wand
- · 2 adjustable high intensity LED'S for lightning
- Image can rotate 180°
- · Video output to a secondary monitor or DVR
- 1-year warranty

## Applications:

Comes standard with a 6 foot camera wand that is replaceable and waterproof. The CobraCam 2 also features a video output to be directly connected to a monitor or a DVR and a video input that can be used to view security camera footage to make line-of-sight adjustments.

Ordering Information:8115Cobracam 2, Inspection Camera