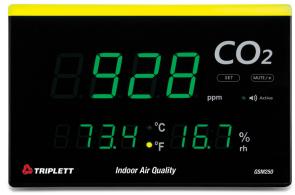

## **Specifications**

| 0 to 9999ppm                                       |
|----------------------------------------------------|
| ±50ppm + 5% (0 to 2000ppm)                         |
| 14 to 140°F (-10 to 60°C)                          |
| ±0.9°F/0.6°C                                       |
| 0 to 99.9%RH                                       |
| ±5%RH (10 to 90%RH)                                |
| 800 to 3000ppm in 100ppm steps                     |
|                                                    |
| Green <800ppm, Yellow 800 to 1000ppm, Red >1000ppm |
|                                                    |
| Every 7.5 days with disable                        |
| 400ppm                                             |
| USB source                                         |
| 8.9 x 6 x 1.8" (226 x 152 x 45mm)                  |
| 17.6oz (500g)                                      |
|                                                    |

#### **Ordering Information:**

GSM250 Desktop or Wall Mount Indoor Air Quality CO2 Meter

**UA100** Universal Power Adaptor

Green<800ppm

Yellow 800ppm to 1000ppm

Red>1000ppm, alarm will sound