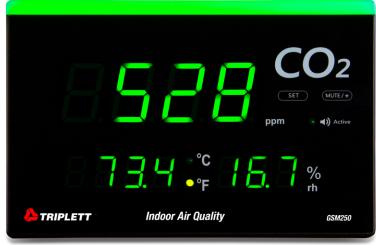

## **Specifications**

| 0 to 9999ppm                                       |
|----------------------------------------------------|
| ±50ppm + 5% (0 to 2000ppm)                         |
| 14 to 140°F (-10 to 60°C)                          |
| ±0.9°F/0.6°C                                       |
| 0 to 99.9%RH                                       |
| ±5%RH (10 to 90%RH)                                |
| 800 to 3000ppm in 100ppm steps                     |
|                                                    |
| Green <800ppm, Yellow 800 to 1000ppm, Red >1000ppm |
|                                                    |
| Every 7.5 days with disable                        |
| 400ppm                                             |
| USB source                                         |
| 8.9 x 6 x 1.8" (226 x 152 x 45mm)                  |
| 17.6oz (500g)                                      |
|                                                    |

#### **Ordering Information:**

GSM250 Desktop or Wall Mount Indoor Air Quality CO2 Meter

**UA100** Universal Power Adaptor

Green<800ppm

Yellow 800ppm to 1000ppm

Red>1000ppm, alarm will sound