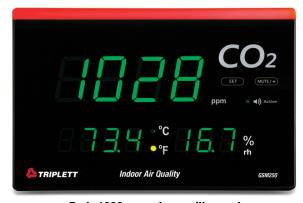

## **Specifications**

| 0 to 9999ppm                                       |
|----------------------------------------------------|
| ±50ppm + 5% (0 to 2000ppm)                         |
| 14 to 140°F (-10 to 60°C)                          |
| ±0.9°F/0.6°C                                       |
| 0 to 99.9%RH                                       |
| ±5%RH (10 to 90%RH)                                |
| 800 to 3000ppm in 100ppm steps                     |
|                                                    |
| Green <800ppm, Yellow 800 to 1000ppm, Red >1000ppm |
|                                                    |
| Every 7.5 days with disable                        |
| 400ppm                                             |
| USB source                                         |
| 8.9 x 6 x 1.8" (226 x 152 x 45mm)                  |
| 17.6oz (500g)                                      |
|                                                    |

#### **Ordering Information:**

GSM250 Desktop or Wall Mount Indoor Air Quality CO2 Meter

**UA100** Universal Power Adaptor

Green<800ppm

Yellow 800ppm to 1000ppm

Red>1000ppm, alarm will sound