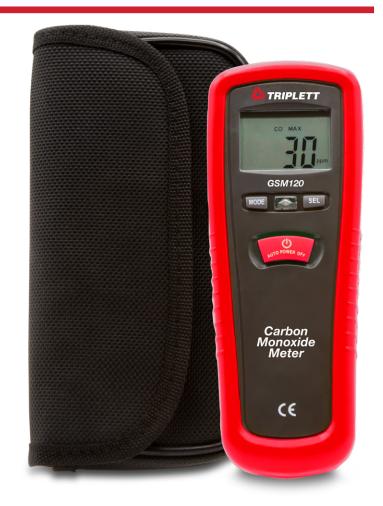

# GSM120 Portable Carbon Monoxide (CO) Meter

#### Features:

- 0 to 1000ppm range
- · Max Hold records the highest reading
- Audible alarm at 35ppm increases beeping until continuous at 200ppm
- · Self calibration in fresh air
- · Stabilized electro-chemical gas-specific (CO) sensor
- Measuring Time Mode displays elapsed time from when the meter is powered on
- · Max Hold records the highest reading
- Manually store/recall 10 readings
- Backlit LCD display
- · Auto power off with disable
- Includes 9V battery, rubber holster, and carrying case
- One year warranty