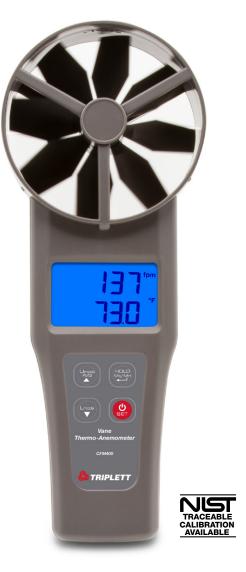

# CFM400 Large Vane CFM/CMM Thermo-Anemometer

## Measures Air Velocity, Air Flow (volume) and Temperature

#### Features:

- · 4" Vane provides easy and accurate readings on large ducts
- · Dual backlit easy-to-read LCD display
- · Multi-Point Average and Timed Average modes
- · Min/Max recalls highest and lowest readings
- · Data Hold freezes the display
- · Auto power off with disable
- Optional model complete with Certificate of Traceability to N.I.S.T.
- · Includes 4 AAA batteries and hard carrying case
- · 1-year warranty

# **Specifications**

| Air Velocity    | Range (resolution)                 |
|-----------------|------------------------------------|
|                 | 40 to 5900 ft/min (1ft/min)        |
|                 | 0.2 to 30.00m/s (0.01m/s)          |
| Accuracy        | ±1.5%                              |
| Air Flow        | Range (resolution)                 |
|                 | 0 to 99999CFM (0.1CFM)             |
|                 | 0 to 99999CMM (0.1CMM)             |
| Air Temperature | -4 to 140°F/-20 to 60°C (0.1°F/°C) |
| Accuracy        | ±1.1°F/0.6°C                       |
| Power           | 4 x AAA batteries                  |
| Dimensions      | 10.6 x 4.2 x 2" (269 x 106 x 51mm) |
| Weight          | 1.6lbs (725g)                      |