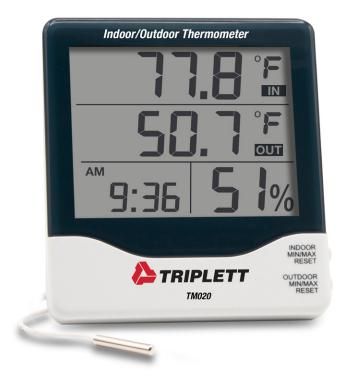

## Simultaneously displays Indoor/Outdoor Temperature with built-in memory

## Features:

- Temperature ranges: Indoor: 32 to 122°F (0 to 50°C) Outdoor: -58 to 158°F (-50 to 70°C)
- Humidity range (indoor only): 10 to 99%RH
- Real time 12/24 hour clock with alarm
- °F/°C switchable
- 0.1°F/°C resolution
- ±2°F (±1°C) basic accuracy
- Internal memory stores Min/Max readings
- Waterproof sensor for outdoor temperature measurements comes with 4.8ft (1.5m) thin cable for easy installation
- Includes internal and weatherproof outdoor temperature sensor, built-in stand and AAA battery

## **Specifications**

| Indoor Air Temperature  | 32 to 122°F (0 to 50°C)                        |
|-------------------------|------------------------------------------------|
| Outdoor Air Temperature | -58 to 158°F (-50 to 70°C)                     |
| Accuracy                | ±2°F/1°C                                       |
| Resolution              | 0.1°F/°C                                       |
| Relative Humidity       | 10 to 99%RH                                    |
| Accuracy                | ±5%RH                                          |
| Power                   | AAA Battery                                    |
| Dimensions / Weight     | 4.25 x 4 x 0.8" (110 x 102 x 20mm / 5oz (142g) |
|                         |                                                |