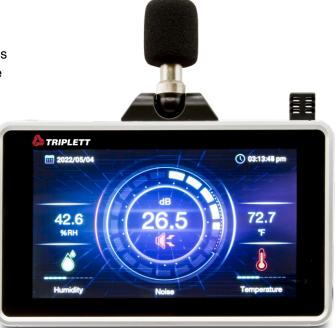

#### Features:

- 7" high-resolution touch screen color LCD display (1024x600)
- · Real time graphical curve with zoom and digital display of readings
- · Brightness adjustment and screen saver with adjustable start time
- · High/Low audible and visual alarms (high alarm only for sound)
- 1 second to 24 hour sampling rate with manual start/stop
- Progress bar indicates used/free memory
- ±1.4dB accuracy (IEC61672 -1 Class 2)
- User selectable °C/°F
- Max/Min
- Date and time setting
- USB interface for downloading recorded data to your PC in CSV format
- · Built-in desk stand and wall mounting bracket
- Comes complete with sensor probe with 3.3ft (1m) cable, windscreen, USB cable, 3.7V Lithium battery and AC adapter/charger