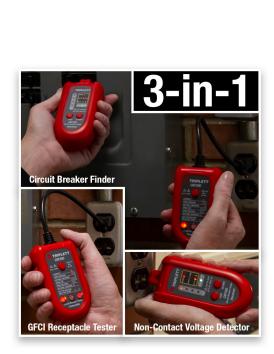

# CBF200 3-in-1 Circuit Breaker Finder

Circuit Breaker Finder, GFCI Receptacle Tester and Non-Contact Voltage (NCV) Detector

#### Features:

- Safely identify and label breaker locations within any electrical panel without removing power
- Comparison mode helps to identify the correct breaker with the signal strengths are very close
- · Detect faulty wiring in 3-wire receptacles
- Lights display 6 wiring faults:
  Open Ground, Open Neutral, Hot/Ground
  Reverse, Open Hot, Hot/Neutral Reverse,
  Hot on Neutral with Hot Open
- · Test GFCI for proper operation
- Built-in Non-Contact Voltage Detector (80-300V, CAT III-300V)
- One person operation
- · Includes Transmitter, Receiver and 9V Battery
- · cETLus listed

#### Applications:

 Useful, one person operation tool for residential and commercial electricians, home inspectors, kitchen and bath installers, apartment/condo property managers, DIY'ers and handymen