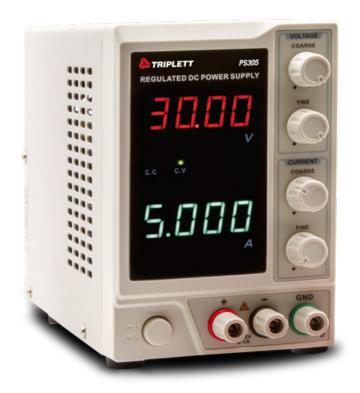

# **PS305** Linear Single Output DC Power Supply

#### Features:

- · Fine and Coarse Adjustments
- Dual 4-Digit LED displays for voltage and current
- · Short circuit and overload protection
- · Reverse polarity protection
- · Low ripple and noise
- Fused temperature protection with automatic recovery
- · Includes banana to alligator test leads and AC power cord
- Optional model complete with Certificate of Traceability to N.I.S.T.

## **Specifications**

|                  | PS305                                  |
|------------------|----------------------------------------|
| Output Voltage   | 0 to 30.00V                            |
| Output Current   | 0 to 5.000A                            |
| Output Power     | 160W                                   |
| Load Regulation  | <0.01% + 5mV, <0.1% + 10mA             |
| Line Regulation  | <0.01% + 3mV, <0.1% + 3mA              |
| Ripple and noise | ≤2mVrms, ≤3mArms                       |
| Display          | Dual 4-Digit LED (voltage and current) |
| Power            | 110 to 220VAC, 50/60Hz                 |
| Dimensions       | 4.1 x 6.1 x 9.13" (105 x 155 x 232mm)  |
| Weight           | 8.8lbs (4kg)                           |