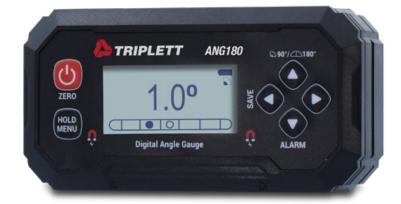

## Features:

- Single and dual axis calibration
- User programmable target angle with audible alarm
- Zero button sets a user reference plane other than true horizontal level
- Magnetic base attaches to pipes, table saws, and other ferromagnetic surfaces
- V-groove on the top and bottom surface easily aligns to the axis of conduit and pipes
- · Functions as a bullseye level when laid flat
- · Hold button freezes the reading on the display
- · Auto off conserves battery life
- Onscreen battery icon indicates when the batteries need replacing
- · Includes (2) AA batteries
- 1 year warranty