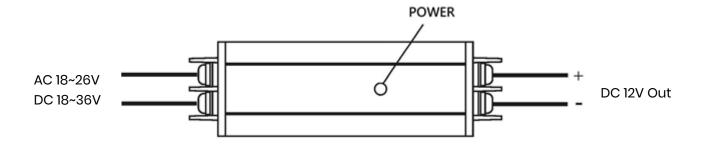

#### Installation View

### **LED** Indication

| LED   | LED Color | Description |
|-------|-----------|-------------|
| POWER | GREEN ON  | Power On    |

#### **Features**

- Converts AC/DC to DC 12V 2A.
- Supports AC 18V to 26V or DC 18V to 36V power input.
- Built-in 2-pin terminal block at both ends.