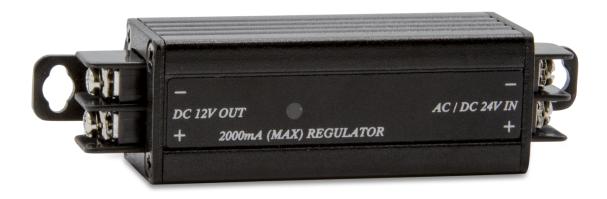

# CON-24V-12V AC to DC 12V Power Converter

#### Introduction

The Triplett CON-24V-12V is a power converter that allows DC powered camera to be powered by AC.

# Specification

| ITEM NO.                 | CON-24V-12V              |  |
|--------------------------|--------------------------|--|
| Support                  |                          |  |
| Input Power              | AC 18~26V/ DC18~36V      |  |
| Output Power             | DC12V Regulated          |  |
| Output Current           | 2000mA (Max)             |  |
| Ports & Interfaces       |                          |  |
| Power Input              | 1 x 2-pin Terminal Block |  |
| Power Output             | 1 x 2-pin Terminal Block |  |
| Ambient Temperature      |                          |  |
| Operation                | -40 to 85°C              |  |
| Storage                  | -50 to 95°C              |  |
| Humidity                 | Up to 95%                |  |
| Physical Characteristics |                          |  |
| Dimensions               | 102.8 x 25.4 x 25.4mm    |  |
| Weight                   | 75g                      |  |