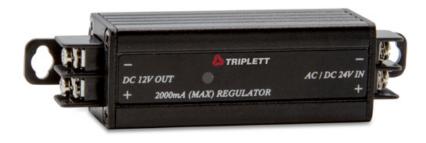

## Allows DC powered cameras to be powered by AC or DC source

## Features:

- Converts AC/DC to DC 12V 2A
- Supports AC 18V to 26V or DC 18V to 36V power input
- · Built-in 2-pin terminal block at both ends
- Green Power On LED

## **Specifications**

| Input Voltage      | AC 18V to 26V or DC 18V to 36V     |
|--------------------|------------------------------------|
| Output Voltage     | 12VDC Regulated                    |
| Output Current     | 2A (2000mA max)                    |
| Input Port         | 2-pin Terminal Block               |
| Output Port        | 2-pin Terminal Block               |
| Power On Indicator | Green LED                          |
| Dimensions         | 4 x 1 x 1" (102.8 x 25.4 x 25.4mm) |
| Weight             | 3oz (75g)                          |