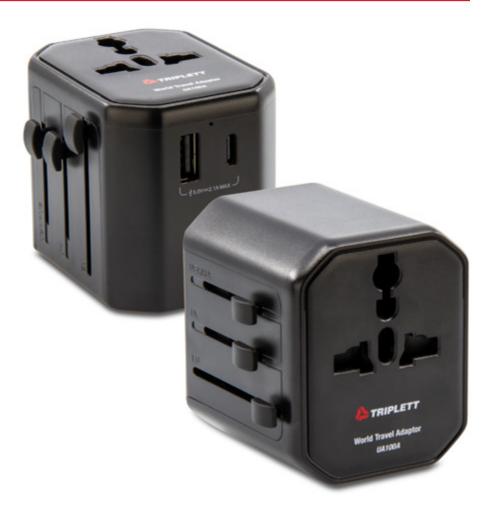

## **UA100A** World Travel Adaptor

## With USB-A and USB-C

## Features:

- Worldwide Compatibility includes USA, Japan, Australia, China, UK and Euro plugs
- Smart USB determines how much power (voltage/current) a device can safely use
- Rapid Charge, 5V/2.1A Total USB Output, 10A Max AC output
- For use with most electronic devices up to 2500W at 250V and 1000W at 100V
- Safety function switch ensures only one plug is energized
- Does not convert voltage—make sure the power outlet you intend to use has the proper voltage to run your device before use
- Please check each country for travel adaptor regulations before usage
- No grounding—for use with unearthed or double insulated appliances only
- Fuse protected (250V, 6A) baby-proof outlet