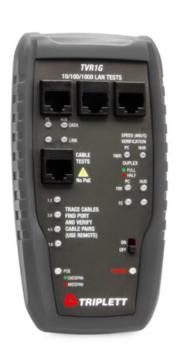

# TVR1G LAN Network Tester (10/100/1000 MB/s)

#### Features:

- Hub/Switch/PC verifier that indicates the equipment Device Type
- LAN speedometer that verifies the speed and duplex of the link (10,100,1000 MB/s, full or half duplex)
- Straight thru/crossover cable simulator indicates the type of patch cable required
- Inline network activity monitor indicates the negotiated speed and duplex between two LAN devices
- Verifies if PC/hub/switch is ON and hub/switch to hub/switch data transmission
- Detects POE (Power over Ethernet) and indicates whether it is endspan or midspan
- Verifies which cable pairs are wired and whether they are straight thru or crossover
- Cable test port checks continuity, opens, shorts, and splits
- Audibly trace cable locations of all 4 pairs to insure network compatibility
- · Low battery indicator and auto power off
- Includes (2) 9V batteries, (2) RJ45 cables, RJ45 to coax adapter, and case

## **Specifications**

| LAN Speed Range          | 10, 100, 1000 MB/s                  |
|--------------------------|-------------------------------------|
| Duplex Type              | Full and Half Duplex                |
| Network Device Type      | Hub/Switch/PC                       |
| POE Detect Voltage Range | 48V                                 |
| Network Cable Wiring     | EIA/TIA 568A; EIA/TIA 568B          |
| Power                    | 9V Battery                          |
| Base Unit Dimensions     | 5.75 x 3 x 1" (146 x 76.2 x 25.4mm) |
| Base Unit Weight         | 5.6oz (160g)                        |
| Probe Dimensions         | 8 x 1.25 x 1" (203 x 32 x 25.4mm)   |
| Probe Weight             | 4oz (113g)                          |
|                          |                                     |