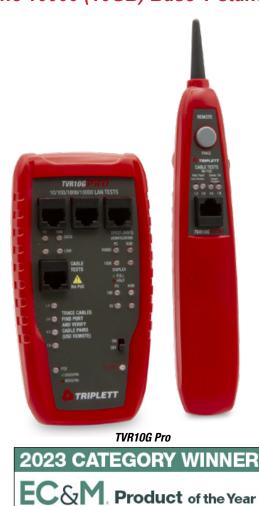

## Two models test LAN devices and cabling up to the 10000 (10GB) Base-T standard

## Features:

- · Hub/Switch/PC verifier that indicates the equipment Device Type
- · LAN speedometer verifies the speed and duplex of the link
  - TVR10G PRO (10,100,1000,10000MB/s, full or half duplex)
  - TVR1G (10, 100, 1000MB/s, full or half duplex)
- Straight thru/crossover cable simulator indicates the type of patch cable required
- · Inline network activity monitor indicates the negotiated speed and duplex between two LAN devices
- · Verifies if PC/hub/switch is ON and hub/switch to hub/switch data transmission
- · Detects POE (Power over Ethernet) and indicates whether it is endspan or midspan
- · Verifies which cable pairs are wired and whether they are straight thru or crossover
- · Cable test port checks continuity, opens, shorts, and splits
- · Audibly trace cable locations of all 4 pairs to insure network compatibility
- · Low battery indicator and auto power off
- Includes (2) 9V batteries, (2) RJ45 cables, RJ45 to coax adapter, and case

TVR1G

| Specifications      | TVR10G Pro                |      |
|---------------------|---------------------------|------|
| LAN Speed Range     | 10, 100, 1000, 10000 MB/s | 10,  |
| Duplex Type         | Full and Half Duplex      | Full |
| Network Device Type | Hub/Switch/PC             | Н    |
|                     |                           |      |