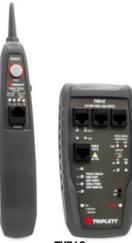

TVR1G

| Specifications      | TVR10G Pro                |      |
|---------------------|---------------------------|------|
| LAN Speed Range     | 10, 100, 1000, 10000 MB/s | 10,  |
| Duplex Type         | Full and Half Duplex      | Full |
| Network Device Type | Hub/Switch/PC             | Н    |
|                     |                           |      |

## **Ordering Information:**

**TVR10G PRO** 

TVR1G

LAN Network Tester (10/100/1000/10000 MB/s) LAN Network Tester (10/100/1000 MB/s)

TVR1G 100, 1000 MB/s